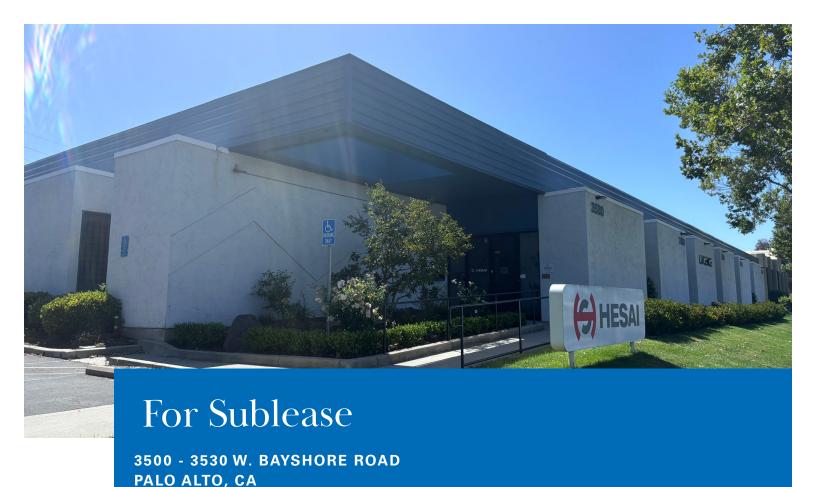

## 3500 W. Bayshore Road

- 5.533 SF Available
- Plug & Play Office Space
- Exposed Ceilings
- Glass Conference Rooms
- New Improvements
- Freeway Signage Available
- \$2.50 NNN

# 3530 W. Bayshore Road

- 7.114 SF Available
- Current EV Car Lab, Lab Benches
- EV Charger Inside
- Roll-Up Door
- Tile Lab Floor
- Distributed Power with Electrical Drops
- Dead Storage
- Freeway Signage Available
- \$1.25 NNN