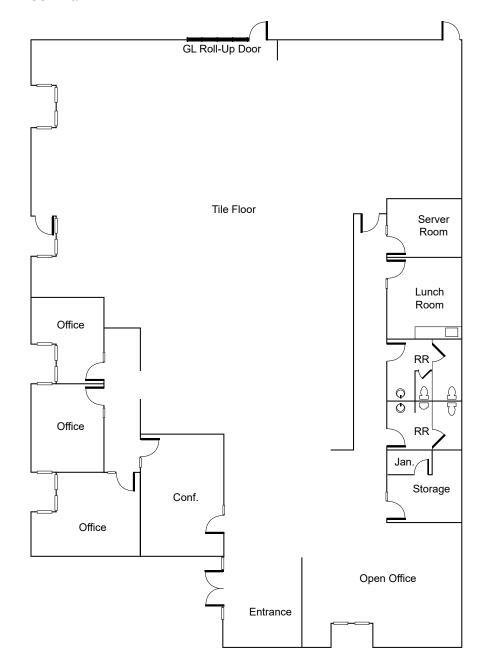

3 SF Available
- Plug & Play Office Space
- Exposed Ceilings
- Glass Conference Rooms
- New Improvements
- Freeway Signage Available
- \$2.50 NNN

# 3530 W. Bayshore Road

- 7.114 SF Available
- Current EV Car Lab, Lab Benches
- EV Charger Inside
- Roll-Up Door
- Tile Lab Floor
- Distributed Power with Electrical Drops
- Dead Storage
- Freeway Signage Available
- \$1.25 NNN

For information, please contact:

#### Wayne Kumagai

Executive Managing Director t 650-688-8505 wayne.kumagai@nmrk.com CA RE License #01136673

#### **Clark Hagman**

Managing Director t 650-688-8512 clark.hagman@nmrk.com CA RE License #01896600 258 High Street Palo Alto, CA 94301

## nmrk.com









#### 3500 W. BAYSHORE ROAD, PALO ALTO

### Floor Plan











### 3530 W. BAYSHORE ROAD, PALO ALTO

# Floor Plan