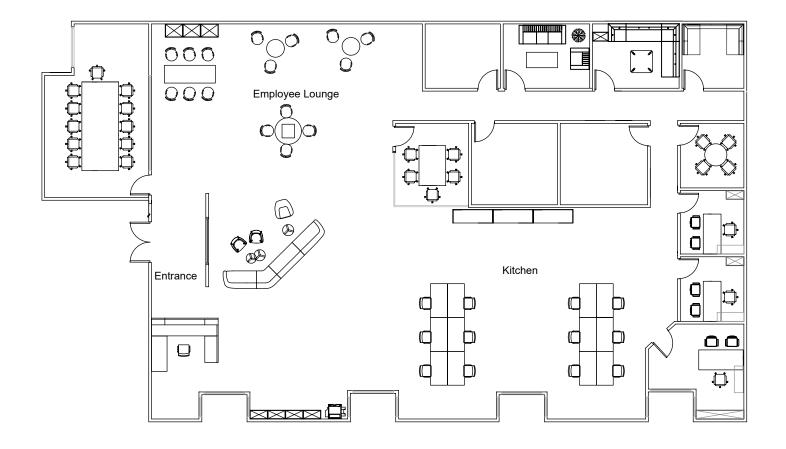

ediately
- LED: 10/30/2025



## 3500 W. Bayshore Road

- 5.533 SF Available
- Plug & Play Office Space
- Exposed Ceilings
- Glass Conference Rooms
- New Improvements
- Freeway Signage Available
- \$2.50 NNN

# 3530 W. Bayshore Road

- 7.114 SF Available
- Current EV Car Lab, Lab Benches
- EV Charger Inside
- Roll-Up Door
- Tile Lab Floor
- Distributed Power with Electrical Drops
- Dead Storage
- Freeway Signage Available
- \$1.25 NNN

For information, please contact:

#### Wayne Kumagai

Executive Managing Director t 650-688-8505 wayne.kumagai@nmrk.com CA RE License #01136673

#### **Clark Hagman**

Managing Director t 650-688-8512 clark.hagman@nmrk.com CA RE License #01896600 258 High Street Palo Alto, CA 94301

## nmrk.com









#### 3500 W. BAYSHORE ROAD, PALO ALTO

### Floor Plan











### 3530 W. BAYSHORE ROAD, PALO ALTO

# Floor Plan