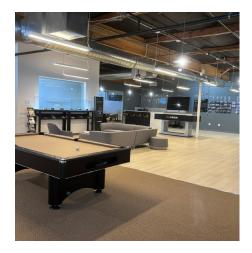

## 3500 W. Bayshore Road

- 5.533 SF Available
- Plug & Play Office Space
- Exposed Ceilings
- Glass Conference Rooms
- New Improvements
- Freeway Signage Available
- \$2.50 NNN