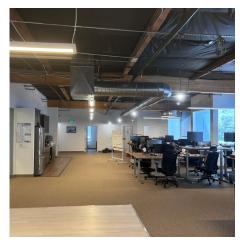

## 3500 W. Bayshore Road

- 5.533 SF Available
- Plug & Play Office Space
- Exposed Ceilings
- Glass Conference Rooms
- New Improvements
- Freeway Signage Available
- \$2.50 NNN