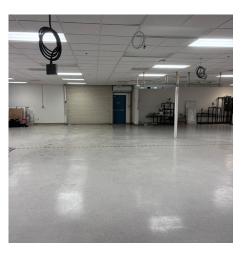

# 3530 W. Bayshore Road

- 7.114 SF Available
- Current EV Car Lab, Lab Benches
- EV Charger Inside
- Roll-Up Door
- Tile Lab Floor
- Distributed Power with Electrical Drops
- Dead Storage
- Freeway Signage Available
- \$1.25 NNN