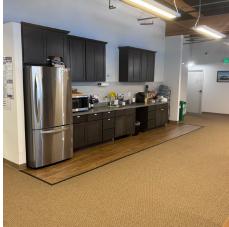

## 3500 W. Bayshore Road

- 5.533 SF Available
- Plug & Play Office Space
- Exposed Ceilings
- Glass Conference Rooms
- New Improvements
- Freeway Signage Available
- \$2.50 NNN