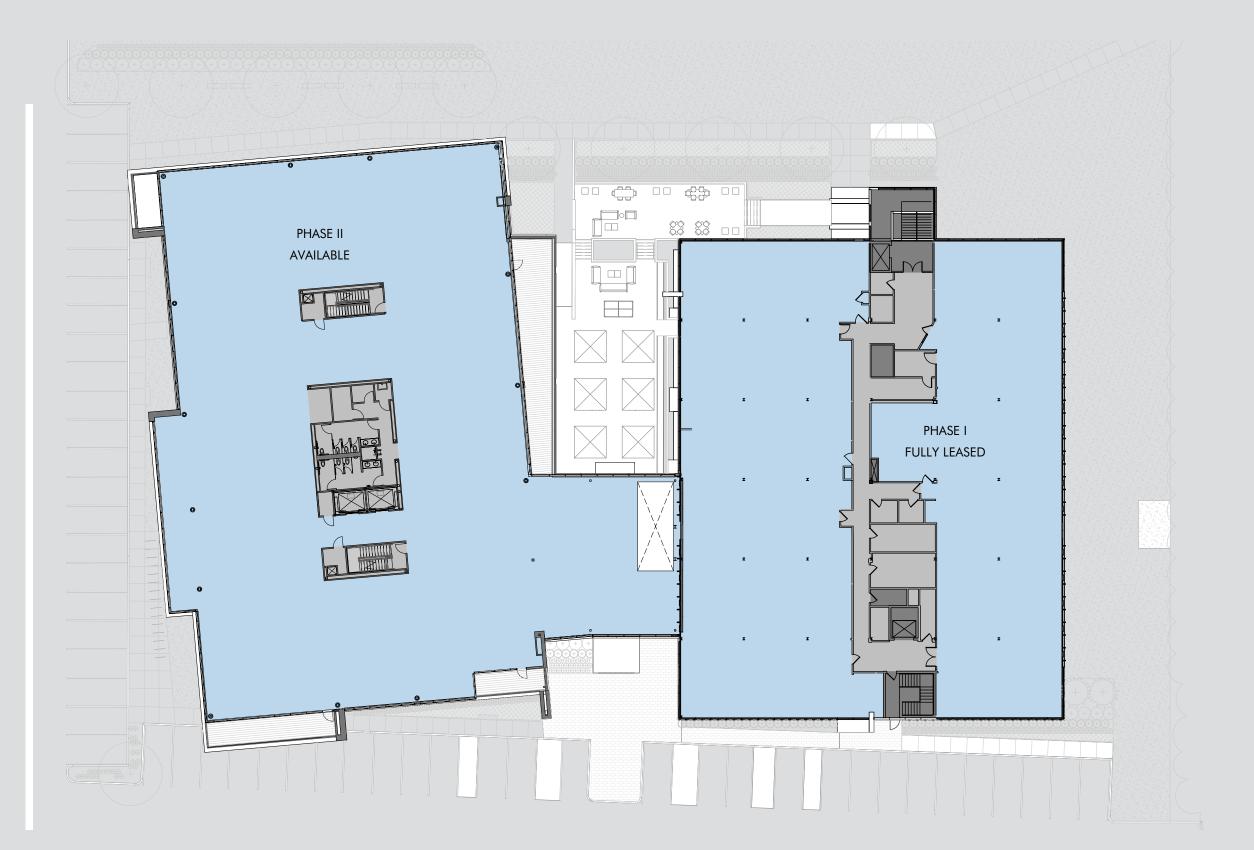

SEE THE WORKPLACE IN A NEW LIGHT



# 20,000 ± RSF



180

# 20,000 ± RSF



## い RD 20,000 ± RSF





### LOOK TO THE FUTURE

#### QUALITY OF LIFE

- Capital Grille
- Apple Store
- Lifetime Fitness
- Soulcycle
- Superluxe
- Del Frisco's
- Bloomingdales
- Legal Seafoods
- Frank Pepe

- TJ Maxx
- Panera Bread
- Wegmans
- Sheraton, Homewood Suites, and Marriott Residence Hotels
- Stop and Shop
- Newton Nexus
- Anthony's Coal Fire Pizza

#### INNOVATIVE COMPANIES

- Karyopharm Therapeutics
- Shark Ninja
- Steward Healthcare
- Verastem Oncology
- NBC Universal
- Trip Advisor
- Bigbelly
- CyberArk Software
- Newton Wellesley Hospital
- Dana Farber Cancer Institute

#### TRANSPORTATION

- New dedicated 128 exit to Wells Park
- Needham & Highland Ave.
   Rebuild
- Green Line Upgrades
- Riverside, Eliot & Newton Highlands T Stations
- Bike Sharing
- Cycling Infrastructure
- 128 Add-a-Lane Impro