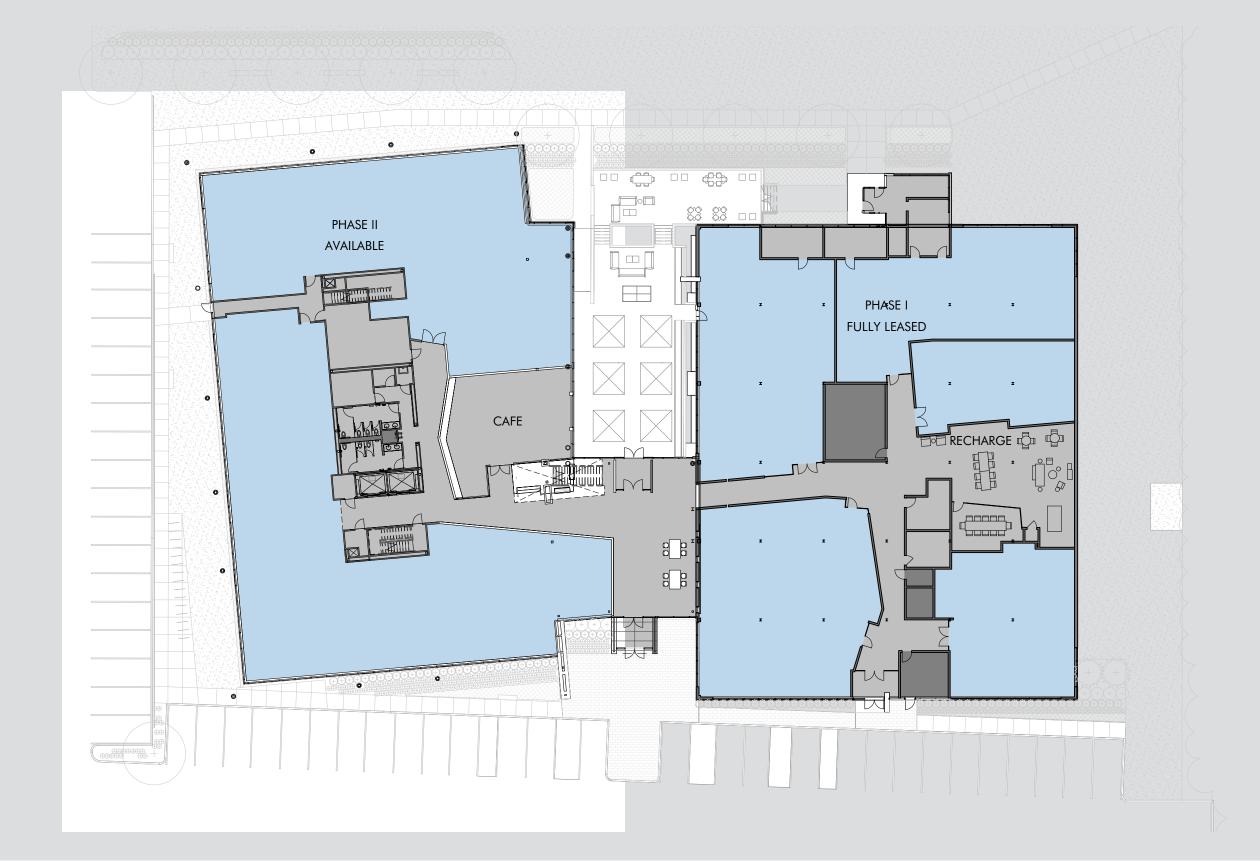

SEE THE WORKPLACE IN A NEW LIGHT



# 20,000 ± RSF



180

# 20,000 ± RSF



## い RD 20,000 ± RSF





### LOOK TO THE FUTURE

#### QUALITY OF LIFE

- Capital Grille
- Apple Store
- Lifetime Fitness
- Soulcycle
- Superluxe
- Del Frisco's
- Bloomingdales
- Legal Seafoods
- Frank Pepe

- TJ Maxx
- Panera Bread
- Wegmans
- Sheraton, Homewood Suites, and Marriott Residence Hotels
- Stop and Shop
- Newton Nexus
- Anthony's Coal Fire Pizza

#### INNOVATIVE COMPANIES

- Karyopharm Therapeutics
- Shark Ninja
- Steward Healthcare
- Verastem Oncology
- NBC Universal
- Trip Advisor
- Bigbelly
- CyberArk Software
- Newton Wellesley Hospital
- Dana Farber Cancer Institute

#### TRANSPORTATION

- New dedicated 128 exit to Wells Park
- Needham & Highland Ave.
   Rebuild
- Green Line Upgrades
- Riverside, Eliot & Newton Highlands T Stations
- Bike Sharing