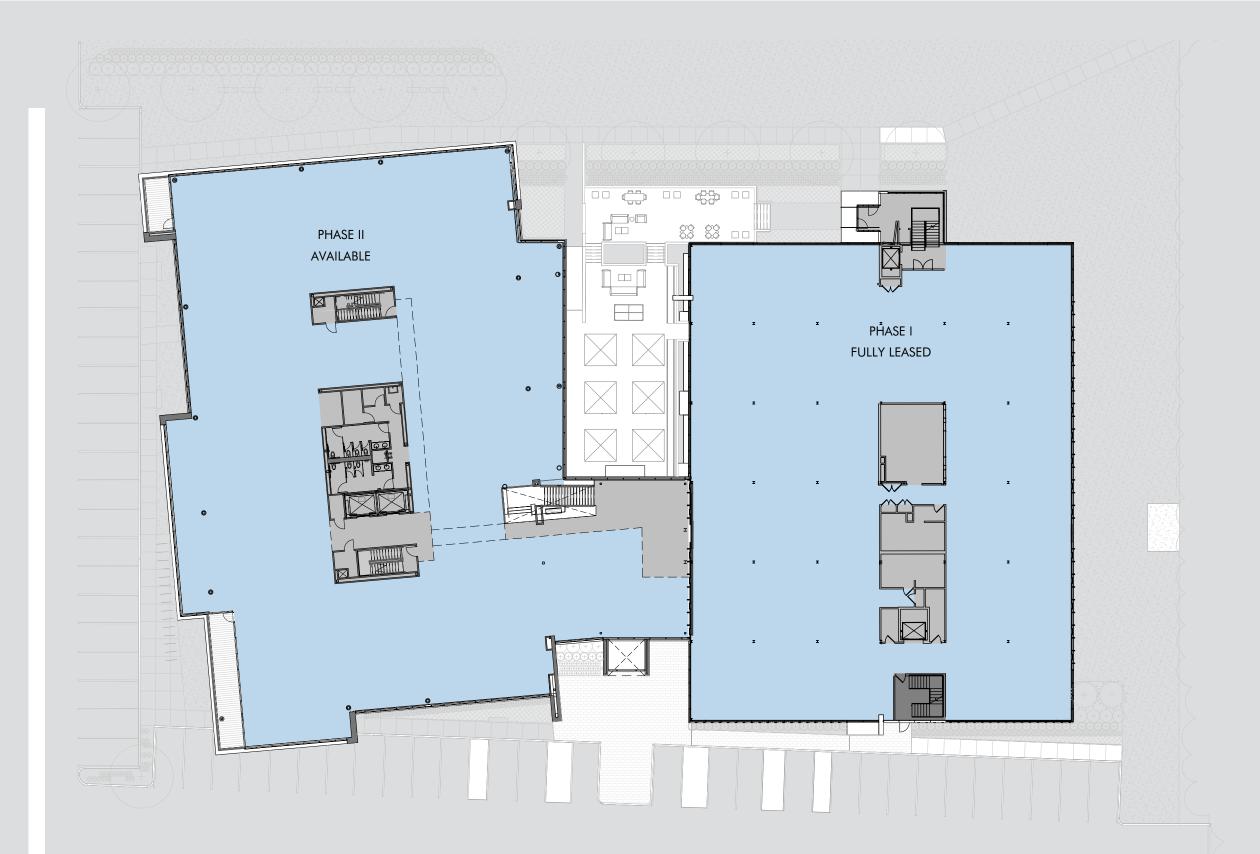

SEE THE WORKPLACE IN A NEW LIGHT



# 20,000 ± RSF



180

# 20,000 ± RSF



## い RD 20,000 ± RSF





### LOOK TO THE FUTURE

#### QUALITY OF LIFE

- Capital Grille
- Apple Store
- Lifetime Fitness
- Soulcycle
- Superluxe
- Del Frisco's
- Bloomingdales
- Legal Seafoods
- Frank Pepe

- TJ Maxx
- Panera Bread
- Wegmans
- Sheraton, Homewood Suites, and Marriott Residence Hotels
- Stop and Shop
- Newton Nexus
- Anthony's Coal Fire Pizza

#### INNOVATIVE COMPANIES

- Karyopharm Therapeutics
- Shark Ninja
- Steward Healthcare
- Verastem Oncology
- NBC Universal
- Trip Advisor
- Bigbelly
- CyberArk Software
- Newton Wellesley Hospital
- Dana Farber Cancer Institute

#### TRANSPORTATION

- New dedicated 128 exit to Wells Park
- Needham & Highland Ave.
   Rebuild
- Green Line Upgrades
- Riverside, Eliot & Newton Highlands T Stations
- Bike Sharing
- Cycling Infrastructur