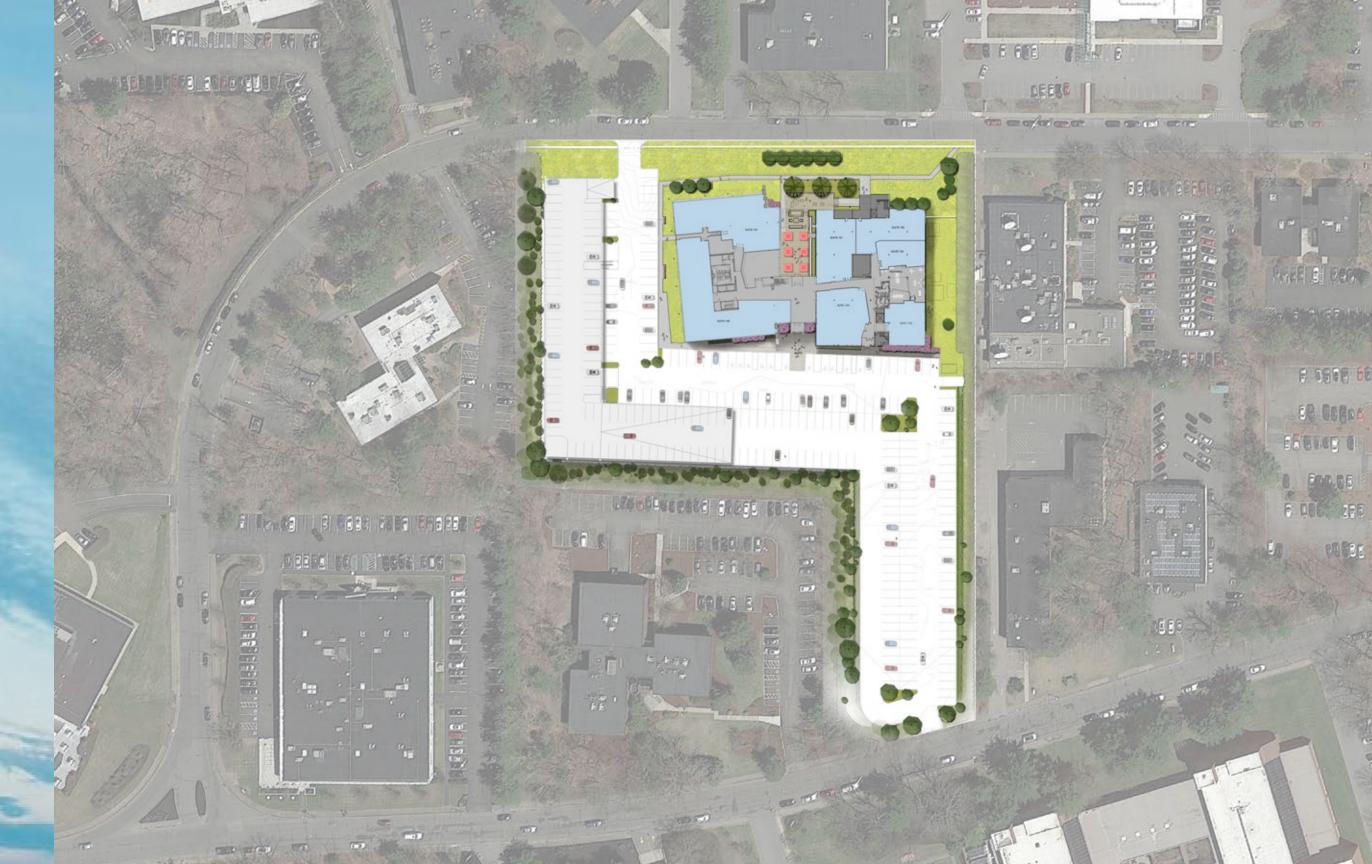

SEE THE WORKPLACE IN A NEW LIGHT



# 20,000 ± RSF



180

# 20,000 ± RSF



## い RD 20,000 ± RSF





### LOOK TO THE FUTURE

#### QUALITY OF LIFE

- Capital Grille
- Apple Store
- Lifetime Fitness
- Soulcycle
- Superluxe
- Del Frisco's
- Bloomingdales
- Legal Seafoods
- Frank Pepe

- TJ Maxx
- Panera Bread
- Wegmans
- Sheraton, Homewood Suites, and Marriott Residence Hotels
- Stop and Shop
- Newton Nexus
- Anthony's Coal Fire Pizza

#### INNOVATIVE COMPANIES

- Karyopharm Therapeutics
- Shark Ninja
- Steward Healthcare
- Verastem Oncology
- NBC Universal
- Trip Advisor
- Bigbelly
- CyberArk Software
- Newton Wellesley Hospital
- Dana Farber Cancer Institute

#### TRANSPORTATION

- New dedicated 128 exit to Wells Park
- Needham & Highland Ave.
   Rebuild
- Green Line Upgrades
- Riverside, Eliot & Newton Highlands T Statio