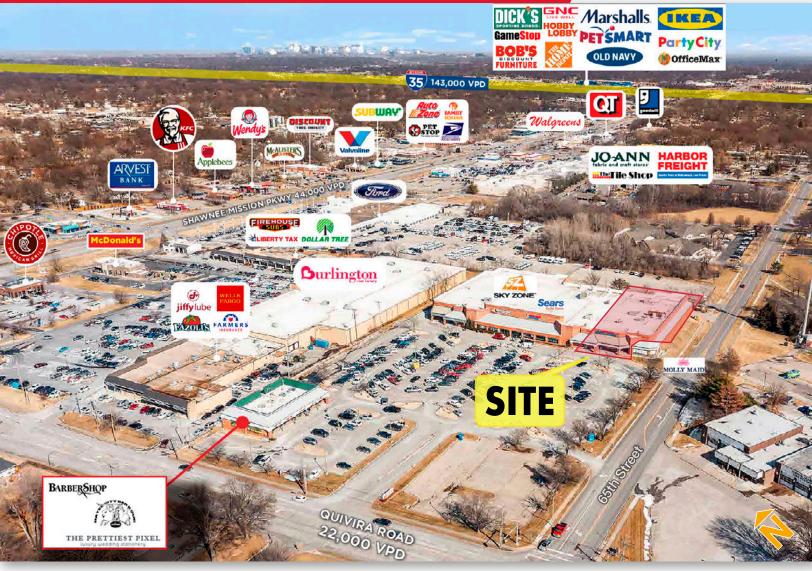

6495 Quivira Rd | SHAWNEE, KS 66216

#### PROPERTY INFORMATION

- 22,600 SF Available (former American Freight Furniture & Mattress)
- Lease Rate \$9.00/SF NET (\$3.50)
- Newly Remodeled 2019
- Dock High Loading
- 800 Amp 3-Phase Power