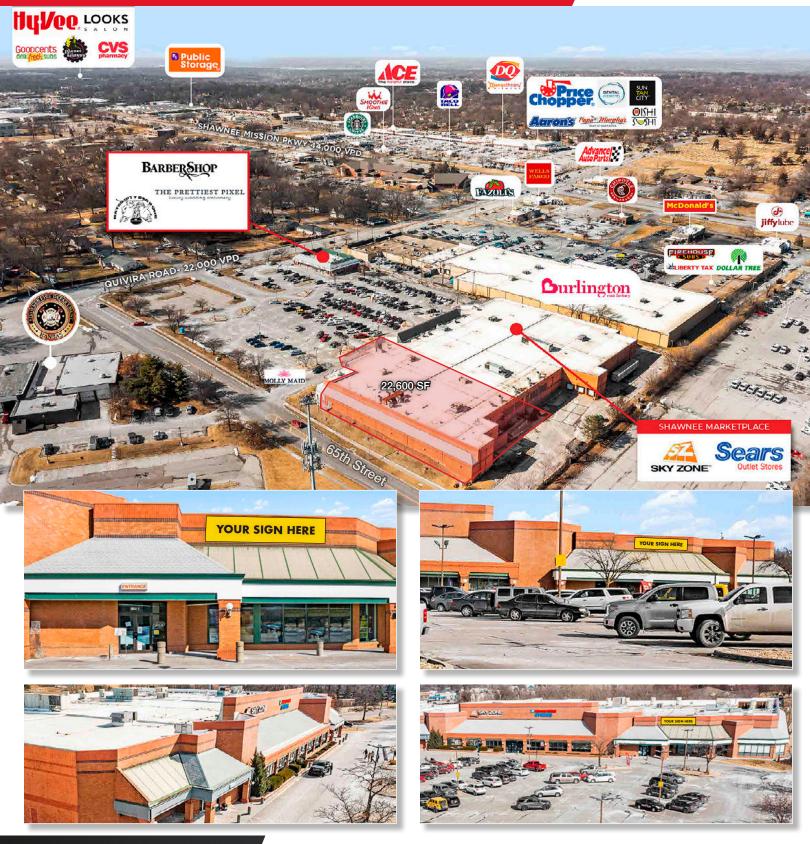

6495 Quivira Rd | SHAWNEE, KS 66216

#### PROPERTY INFORMATION

- 22,600 SF Available (former American Freight Furniture & Mattress)
- Lease Rate \$9.00/SF NET (\$3.50)
- Newly Remodeled 2019
- Dock High Loading
- 800 Amp 3-Phase Power