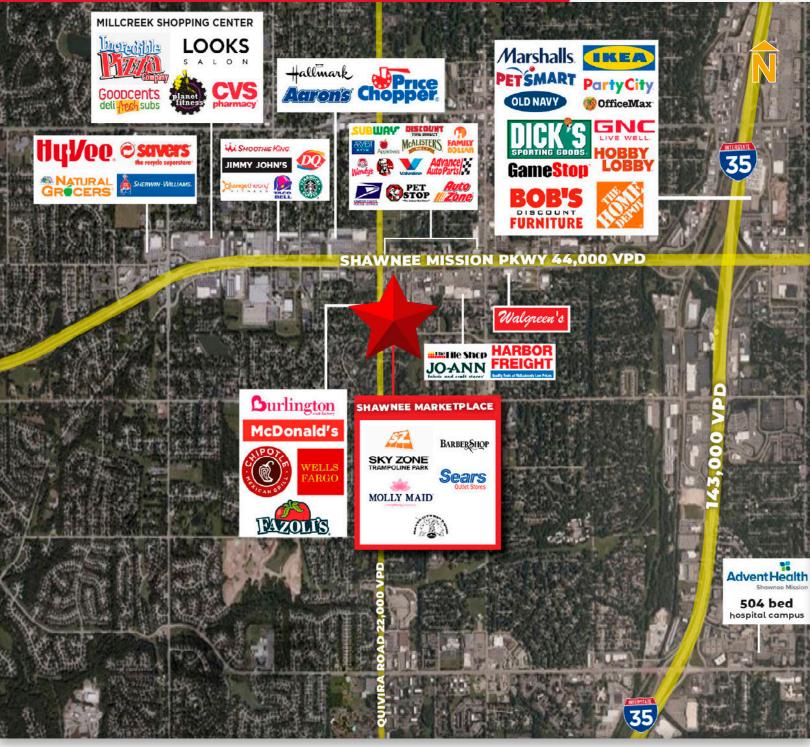

6495 Quivira Rd | SHAWNEE, KS 66216

#### **DEMOGRAPHICS**

|                 | 1 MILE   | 3 MILES  | 5 MILES  |
|-----------------|----------|----------|----------|
| Population:     | 10,764   | 82,390   | 197,116  |
| Median Income:  | \$89,048 | \$90,600 | \$95,580 |
| Daytime Employ: | 6,282    | 40,599   | 111,172  |
| Vehicles/Day:   | 22,000   |          |          |