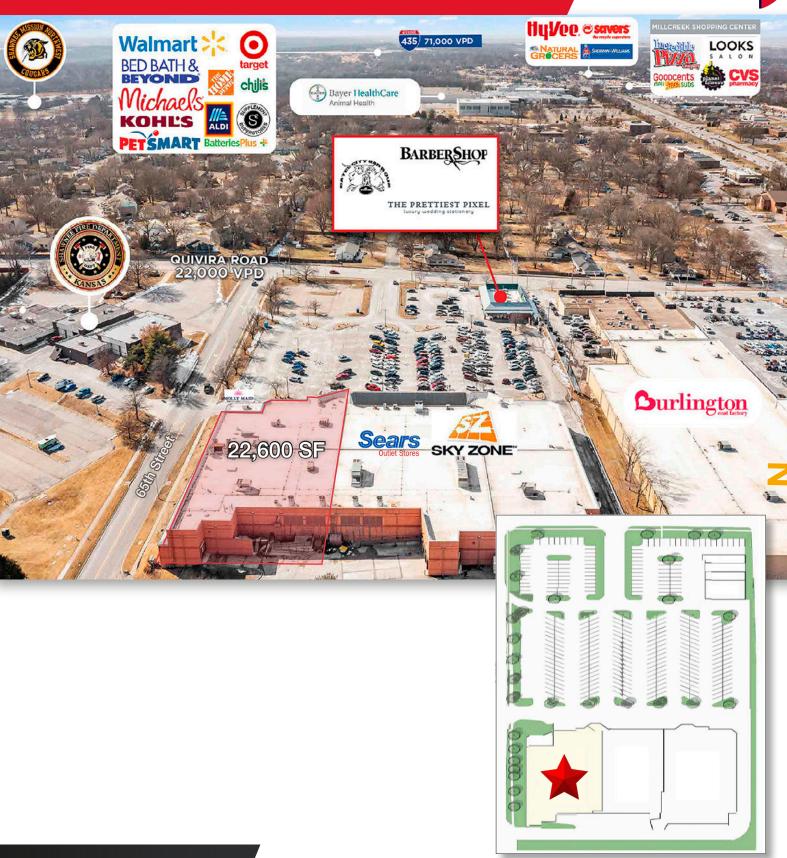

6495 Quivira Rd | SHAWNEE, KS 66216

#### PROPERTY INFORMATION

- 22,600 SF Available (former American Freight Furniture & Mattress)
- Lease Rate \$9.00/SF NET (\$3.50)
- Newly Remodeled 2019
- Dock High Loading
- 800 Amp 3-Phase Power