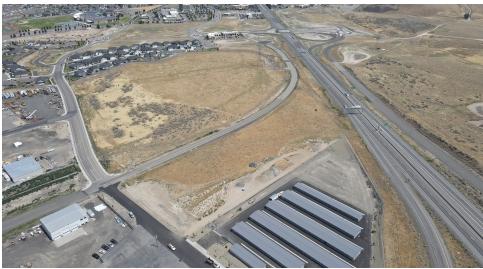

### PROPERTY SUMMARY

### PROPERTY OVERVIEW

2 light industrial lots in South Kennewick's Southridge, combined total of 5.57 Acres. Ground boarders the 395 to I-82 on ramp. City water and sewer is stubbed to the property, power is at the property. New underpass is complete at Ridgeline Drive and 395 allowing Southbound and Northbound access. Freeway frontage, Close access to freeway access, Extremely good visibility

### PROPERTY HIGHLIGHTS

- 5.57 acres
- 2 lots
- Zoned Light Industrial