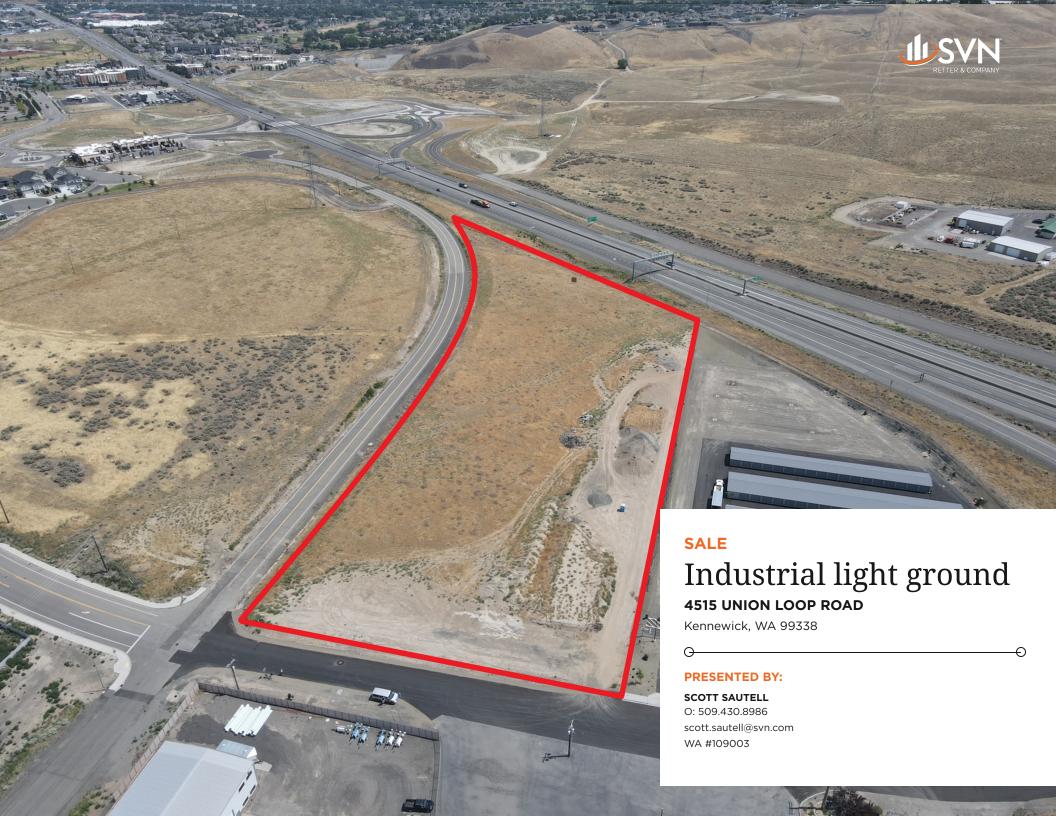

### PROPERTY SUMMARY

### OFFERING SUMMARY

| SALE PRICE:    | \$9.00 / SF      |
|----------------|------------------|
| AVAILABLE SF:  | 242,629 SF       |
| LOT SIZE:      | 5.57 Acres       |
| PRICE / ACRE:  | \$392,040        |
| ZONING:        | Industrial light |
| TRAFFIC COUNT: | 17,685           |
| APN:           | 121892012822001  |

### PROPERTY OVERVIEW

2 light industrial lots in South Kennewick's Southridge, combined total of 5.57 Acres. Ground boarders the 395 to I-82 on ramp. City water and sewer is stubbed to the property, power is at the property. New underpass is complete at Ridgeline Drive and 395 allowing Southbound and Northbound access. Freeway frontage, Close access to freeway access, Extremely good visibility

### PROPERTY HIGHLIGHTS

- 5.57 acres
- 2 lots
- Zoned Light Industrial