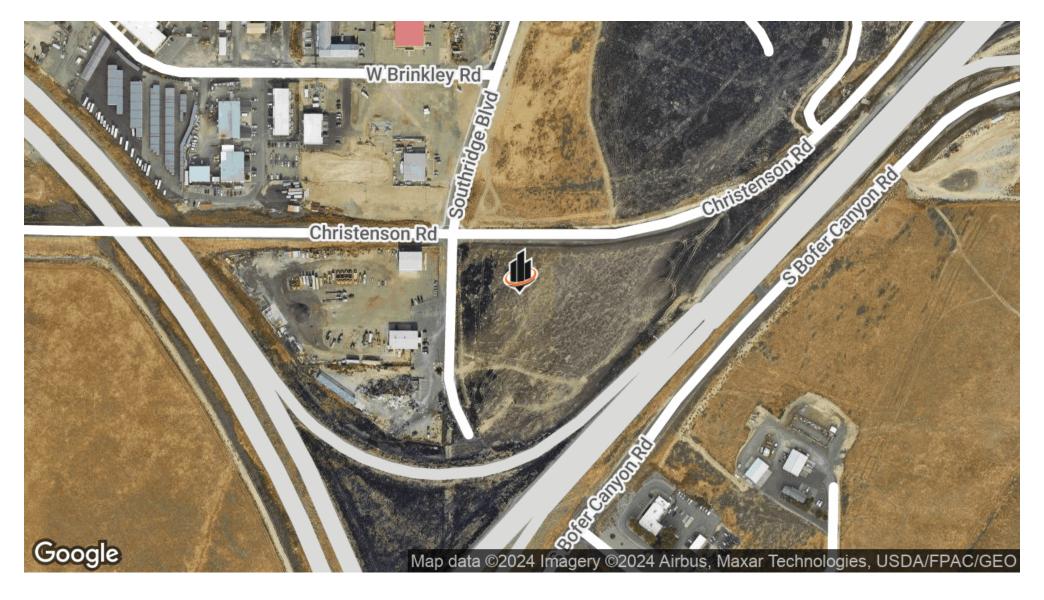

E:  | \$392,040        |
| ZONING:        | Industrial light |
| TRAFFIC COUNT: | 17,685           |
| APN:           | 121892012822001  |

### PROPERTY OVERVIEW

2 light industrial lots in South Kennewick's Southridge, combined total of 5.57 Acres. Ground boarders the 395 to I-82 on ramp. City water and sewer is stubbed to the property, power is at the property. New underpass is complete at Ridgeline Drive and 395 allowing Southbound and Northbound access. Freeway frontage, Close access to freeway access, Extremely good visibility

### PROPERTY HIGHLIGHTS

- 5.57 acres
- 2 lots
- Zoned Light Industrial

#### SCOTT SAUTELL

O: 509.430.8986 scott.sautell@svn.com WA #109003

# **ADDITIONAL PHOTOS**









SCOTT SAUTELL O: 509.430.8986 scott.sautell@svn.com WA #109003

## **LOCATION MAP**



### SCOTT SAUTELL

O: 509.430.8986 scott.sautell@svn.com WA #109003

## **DEMOGRAPHICS MAP & REPORT**

| POPULATION           | 1 MILE | 5 MILES | 10 MILES |
|----------------------|--------|---------|----------|
| TOTAL POPULATION     | 37     | 855     | 3,114    |
| AVERAGE AGE          | 64.1   | 62.8    | 55.8     |
| AVERAGE AGE (MALE)   | 70.0   | 68.3    | 58.7     |
| AVERAGE AGE (FEMALE) | 63.2   | 61.9    | 55.1     |

| HOUSEHOLDS & INCOME | 1 MILE    | 5 MILES   | 10 MILES  |
|---------------------|-----------|-----------|-----------|
| TOTAL HOUSEHOLDS    | 42        | 989       | 2,608     |
| # OF PERSONS PER HH | 0.9       | 0.9       | 1.2       |
| AVERAGE HH INCOME   | \$26,750  | \$26,148  | \$39,294  |
| AVERAGE HOUSE VALUE | \$289,626 | \$280,626 | \$385,885 |

202