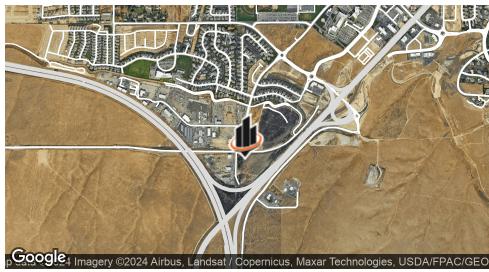

### PROPERTY SUMMARY





### OFFERING SUMMARY

| SALE PRICE:    | \$9.00 / SF      |
|----------------|------------------|
| AVAILABLE SF:  | 242,629 SF       |
| LOT SIZE:      | 5.57 Acres       |
| PRICE / ACRE:  | \$392,040        |
| ZONING:        | Industrial light |
| TRAFFIC COUNT: | 17,685           |
| APN:           | 121892012822001  |

### PROPERTY OVERVIEW

2 light industrial lots in South Kennewick's Southridge, combined total of 5.57 Acres. Ground boarders the 395 to I-82 on ramp. City water and sewer is stubbed to the property, power is at the property. New underpass is complete at Ridgeline Drive and 395 allowing Southbound and Northbound access. Freeway frontage, Close access to freeway access, Extremely good visibility

### PROPERTY HIGHLIGHTS

- 5.57 acres
- 2 lots
- Zoned Light Industrial