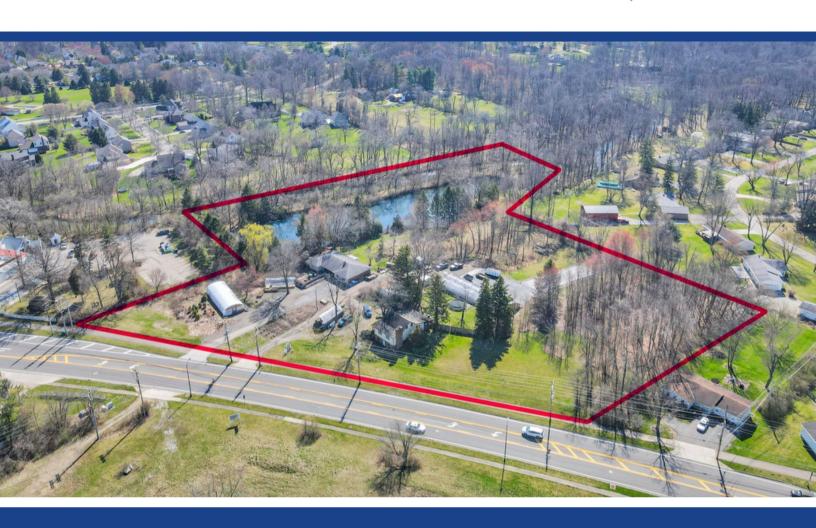

### **4722-4736 JOHNSTOWN ROAD**

**JEFFERSON TOWNSHIP. OHIO 43230** 

FUTURE DEVELOPMENT SITE - FOR SALE

NC - NEIGHBORHOOD COMMERCIAL ZONING

1.5 ACRE POND AND TREE LINED LOT

11,770 VEHICLES/DAY ALONG JOHNSTOWN RD.

PRIME GAHANNA/NEW ALBANY LOCATION

560' OF JOHNSTOWN ROAD FRONTAGE

±8.034 ACRES AVAILABLE

**AVAILABLE: NOW** 

#### **DAYTIME EMPLOYMENT**

1 MILE8243 MILES21,8095 MILES74,083

Introducing a captivating opportunity for visionary developers! Nestled in the heart of Jefferson Township. Ohio, this pristine 8.034-acre parcel of prime development ground is a testament to natural beauty and potential. Priced at \$1,500,000, this expansive property boasts an idyllic landscape, adorned with a picturesque pond and lush trees, offering a serene ambiance that beckons to be transformed into something extraordinary. With an impressive 560 feet of frontage on Johnstown Road, this site commands attention, making it a standout location for any ambitious project. Its strategic proximity to an residential neighborhoods abundance of burgeoning commercial developments underscores its promise as the perfect canvas for a new residential community.