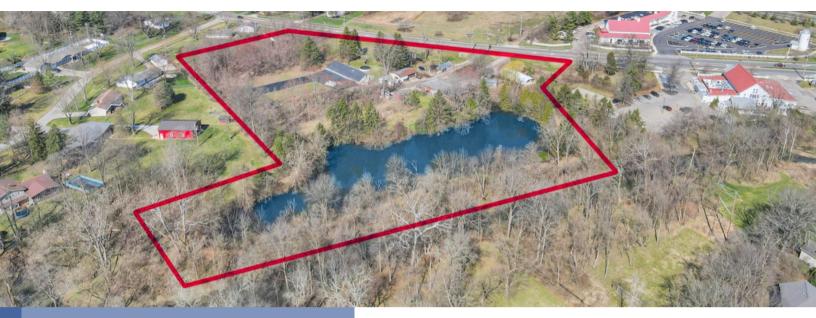

#### **DAYTIME EMPLOYMENT**

1 MILE8243 MILES21,8095 MILES74,083

Introducing a captivating opportunity for visionary developers! Nestled in the heart of Jefferson Township. Ohio, this pristine 8.034-acre parcel of prime development ground is a testament to natural beauty and potential. Priced at \$1,500,000, this expansive property boasts an idyllic landscape, adorned with a picturesque pond and lush trees, offering a serene ambiance that beckons to be transformed into something extraordinary. With an impressive 560 feet of frontage on Johnstown Road, this site commands attention, making it a standout location for any ambitious project. Its strategic proximity to an residential neighborhoods abundance of burgeoning commercial developments underscores its promise as the perfect canvas for a new residential community.