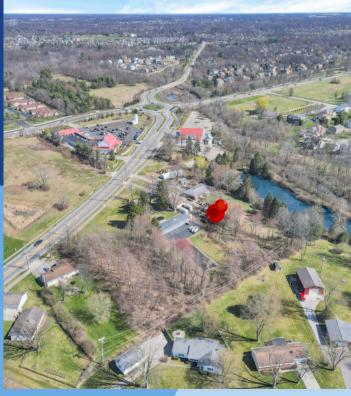

### **4722-4736 JOHNSTOWN ROAD**

**JEFFERSON TOWNSHIP. OHIO 43230** 

FUTURE DEVELOPMENT SITE - FOR SALE

NC - NEIGHBORHOOD COMMERCIAL ZONING

1.5 ACRE POND AND TREE LINED LOT

11,770 VEHICLES/DAY ALONG JOHNSTOWN RD.

PRIME GAHANNA/NEW ALBANY LOCATION

560' OF JOHNSTOWN ROAD FRONTAGE

±8.034 ACRES AVAILABLE

**AVAILABLE: NOW** 

#### **DAYTIME EMPLOYMENT**

1 MILE8243 MILES21,8095 MILES74,083

Introducing a captivating opportunity for visionary developers! Nestled in the heart of Jefferson Township. Ohio, this pristine 8.034-acre parcel of prime development ground is a testament to natural beauty and potential. Priced at \$1,500,000, this expansive property boasts an idyllic landscape, adorned with a picturesque pond and lush trees, offering a serene ambiance that beckons to be transformed into something extraordinary. With an impressive 560 feet of frontage on Johnstown Road, this site commands attention, making it a standout location for any ambitious project. Its strategic proximity to an residential neighborhoods abundance of burgeoning commercial developments underscores its promise as the perfect canvas for a new residential community.