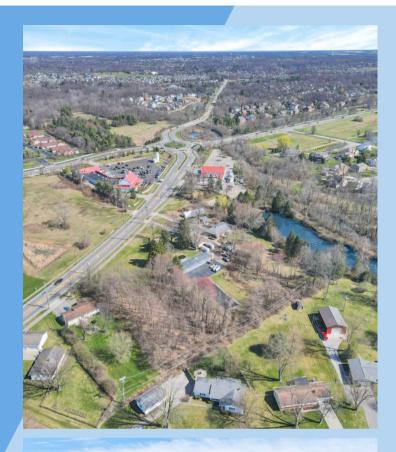

the possibilities are endless, inviting innovative concepts that seamlessly blend convenience and charm. Adjacent to the thriving neighborhoods of New Albany and Gahanna, this property enjoys a prime position in a dynamic and rapidly growing area.

Moreover, with high traffic counts ensuring visibility and accessibility, this location presents a lucrative opportunity for investment and expansion. Don't miss the chance to shape the future of this vibrant community - seize this remarkable offering and turn your vision into reality today!





## **LOCATION**

## **4722-4736 JOHNSTOWN ROAD**

**JEFFERSON TOWNSHIP, OHIO 43230** 







## **4722-4736 JOHNSTOWN ROAD**

**JEFFERSON TOWNSHIP, OHIO 43230** 







# **PICTURES**

# **4722-4736 JOHNSTOWN ROAD**

JEFFERSON TOWNSHIP, OHIO 43230