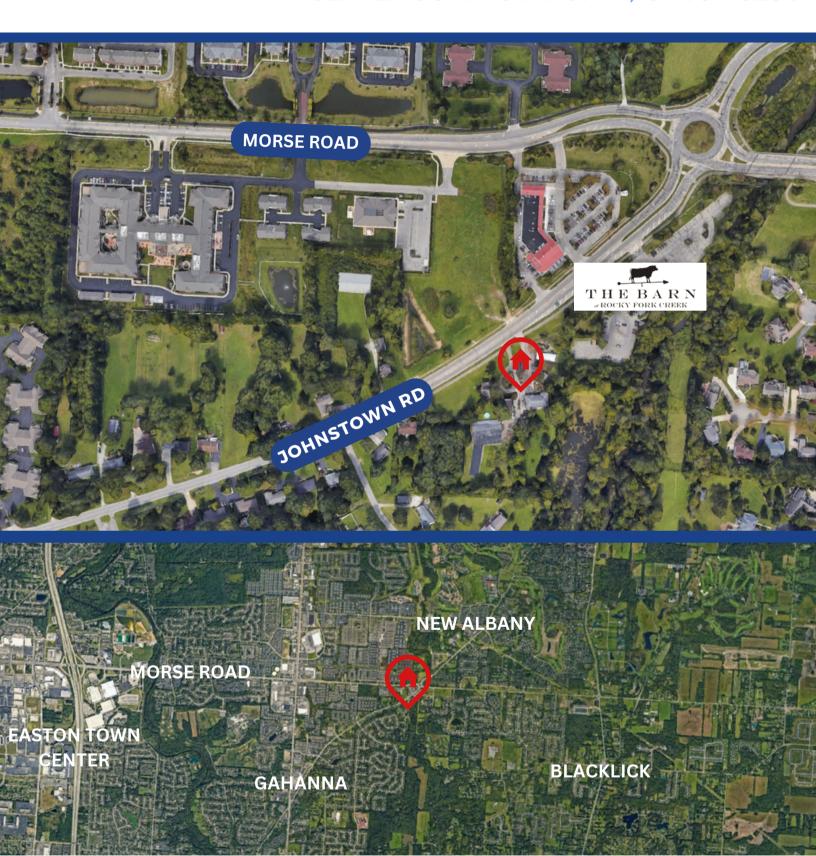

## **LOCATION**

## **4722-4736 JOHNSTOWN ROAD**

**JEFFERSON TOWNSHIP, OHIO 43230** 