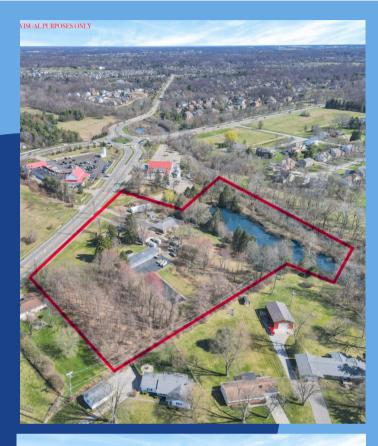

### **4722-4736 JOHNSTOWN ROAD**

**JEFFERSON TOWNSHIP. OHIO 43230** 

FUTURE DEVELOPMENT SITE - FOR SALE

NC - NEIGHBORHOOD COMMERCIAL ZONING

1.5 ACRE POND AND TREE LINED LOT

11,770 VEHICLES/DAY ALONG JOHNSTOWN RD.

PRIME GAHANNA/NEW ALBANY LOCATION

560' OF JOHNSTOWN ROAD FRONTAGE

±8.034 ACRES AVAILABLE

**AVAILABLE: NOW** 

#### **DAYTIME EMPLOYMENT**

1 MILE8243 MILES21,8095 MILES74,083

Introducing a captivating opportunity for visionary developers! Nestled in the heart of Jefferson Township. Ohio, this pristine 8.034-acre parcel of prime development ground is a testament to natural beauty and potential. Priced at \$1,500,000, this expansive property boasts an idyllic landscape, adorned with a picturesque pond and lush trees, offering a serene ambiance that beckons to be transformed into something extraordinary. With an impressive 560 feet of frontage on Johnstown Road, this site commands attention, making it a standout location for any ambitious project. Its strategic proximity to an residential neighborhoods abundance of burgeoning commercial developments underscores its promise as the perfect canvas for a new residential community.