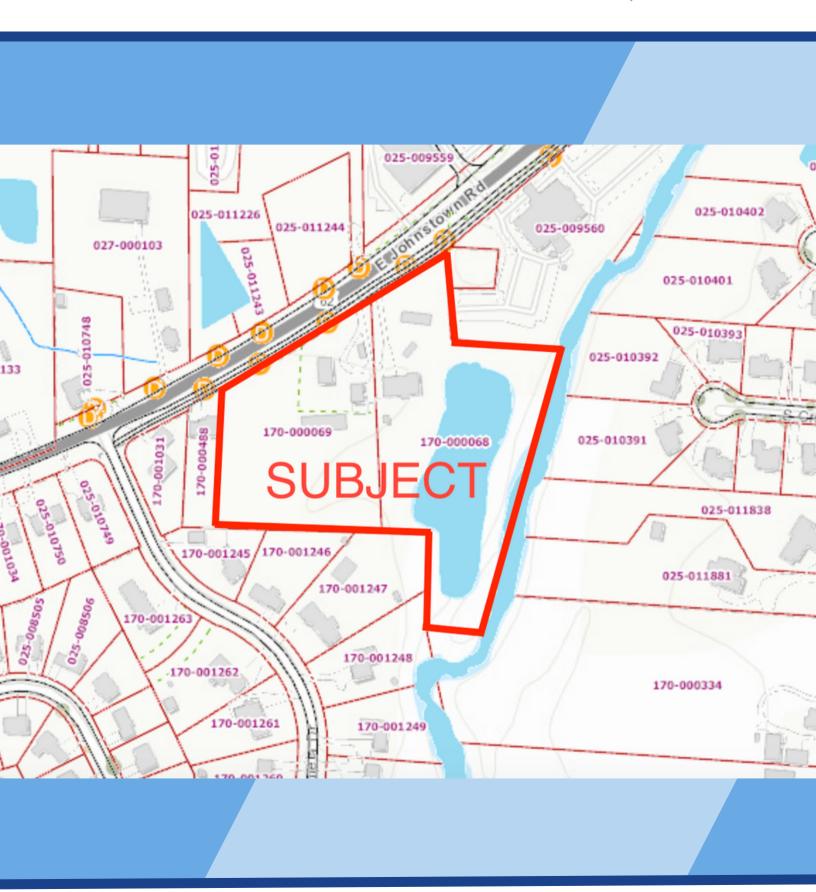

### **4722-4736 JOHNSTOWN ROAD**

**JEFFERSON TOWNSHIP. OHIO 43230** 

FUTURE DEVELOPMENT SITE - FOR SALE

NC - NEIGHBORHOOD COMMERCIAL ZONING

1.5 ACRE POND AND TREE LINED LOT

11,770 VEHICLES/DAY ALONG JOHNSTOWN RD.

PRIME GAHANNA/NEW ALBANY LOCATION

560' OF JOHNSTOWN ROAD FRONTAGE

±8.034 ACRES AVAILABLE

**AVAILABLE: NOW** 