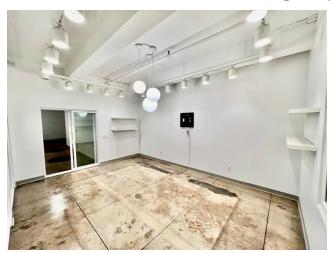

# Suite 905

- 3,380 rentable sq ft
- SE Corner unit, bright space built with 4 offices, open ceiling, large conference room, wet pantry, open area, concrete floors