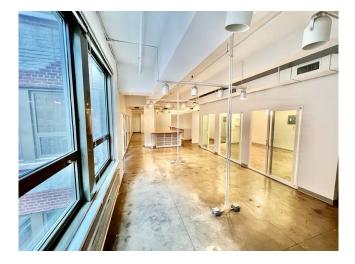

# Suite 905

- 3,380 rentable sq ft
- SE Corner unit, bright space built with 4 offices, open ceiling, large conference room, wet pantry, open area, concrete floors