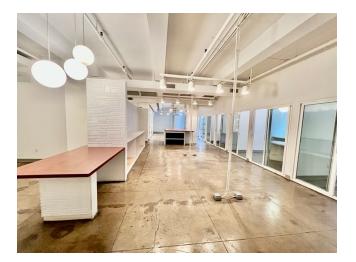

# Suite 905

- 3,380 rentable sq ft
- SE Corner unit, bright space built with 4 offices, open ceiling, large conference room, wet pantry, open area, concrete floors