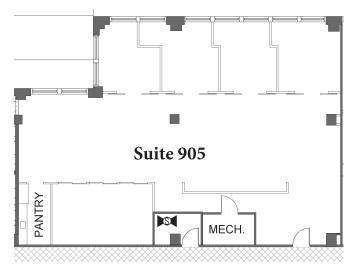

# Suite 905

- 3,380 rentable sq ft
- SE Corner unit, bright space built with 4 offices, open ceiling, large conference room, wet pantry, open area, concrete floors