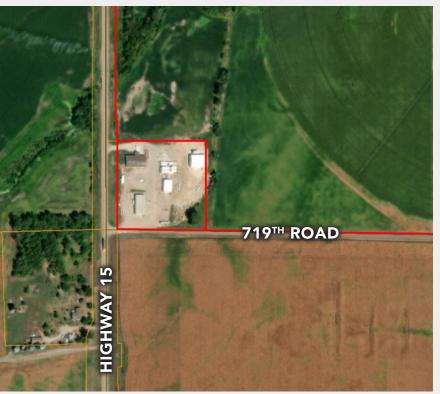

## **71910 HIGHWAY 15** FAIRBURY, NE 68352

**ZONING:** Commercial

14,000 WAREHOUSE SF:

1,000 **OFFICE SF:** 

LOCATION: Rural

SALE PRICE: \$530,000

TAX AMOUNT (2022): \$7,059.88