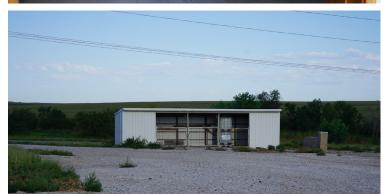

## **71910 HIGHWAY 15** FAIRBURY, NE 68352

**ZONING:** Commercial

14,000 WAREHOUSE SF:

1,000 **OFFICE SF:** 

LOCATION: Rural

SALE PRICE: \$530,000

TAX AMOUNT (2022): \$7,059.88