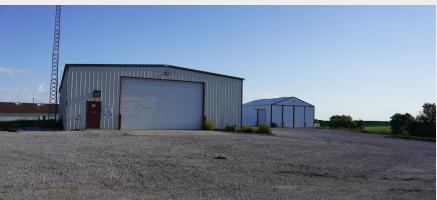

## **71910 HIGHWAY 15** FAIRBURY, NE 68352

**ZONING:** Commercial

14,000 WAREHOUSE SF:

1,000 **OFFICE SF:** 

LOCATION: Rural

SALE PRICE: \$530,000

TAX AMOUNT (2022): \$7,059.88