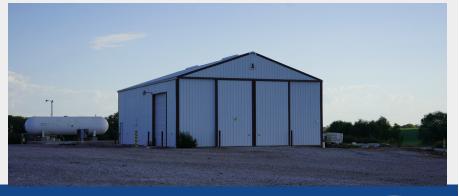

## **GREAT OPPORTUNITY NORTH OF FAIRBURY**

**OFFERED AT \$530,000** 

## **71910 HIGHWAY 15** FAIRBURY, NE 68352

**ZONING:** Commercial

14,000 WAREHOUSE SF:

1,000 **OFFICE SF:** 

LOCATION: Rural

SALE PRICE: \$530,000

TAX AMOUNT (2022): \$7,059.88