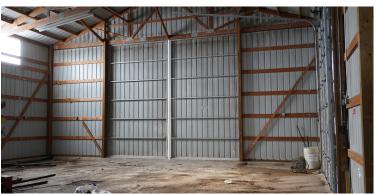

## **71910 HIGHWAY 15** FAIRBURY, NE 68352

**ZONING:** Commercial

14,000 WAREHOUSE SF:

1,000 **OFFICE SF:** 

LOCATION: Rural

SALE PRICE: \$530,000

TAX AMOUNT (2022): \$7,059.88