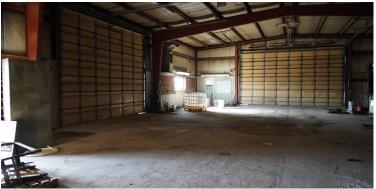

## **71910 HIGHWAY 15** FAIRBURY, NE 68352

**ZONING:** Commercial

14,000 WAREHOUSE SF:

1,000 **OFFICE SF:** 

LOCATION: Rural

SALE PRICE: \$530,000

TAX AMOUNT (2022): \$7,059.88