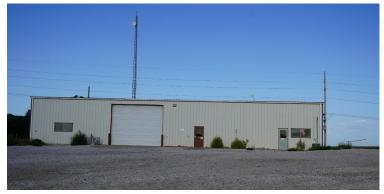

## **GREAT OPPORTUNITY NORTH OF FAIRBURY**

**OFFERED AT \$530,000** 

## **71910 HIGHWAY 15** FAIRBURY, NE 68352

**ZONING:** Commercial

14,000 WAREHOUSE SF:

1,000 **OFFICE SF:** 

LOCATION: Rural

SALE PRICE: \$530,000

TAX AMOUNT (2022): \$7,059.88