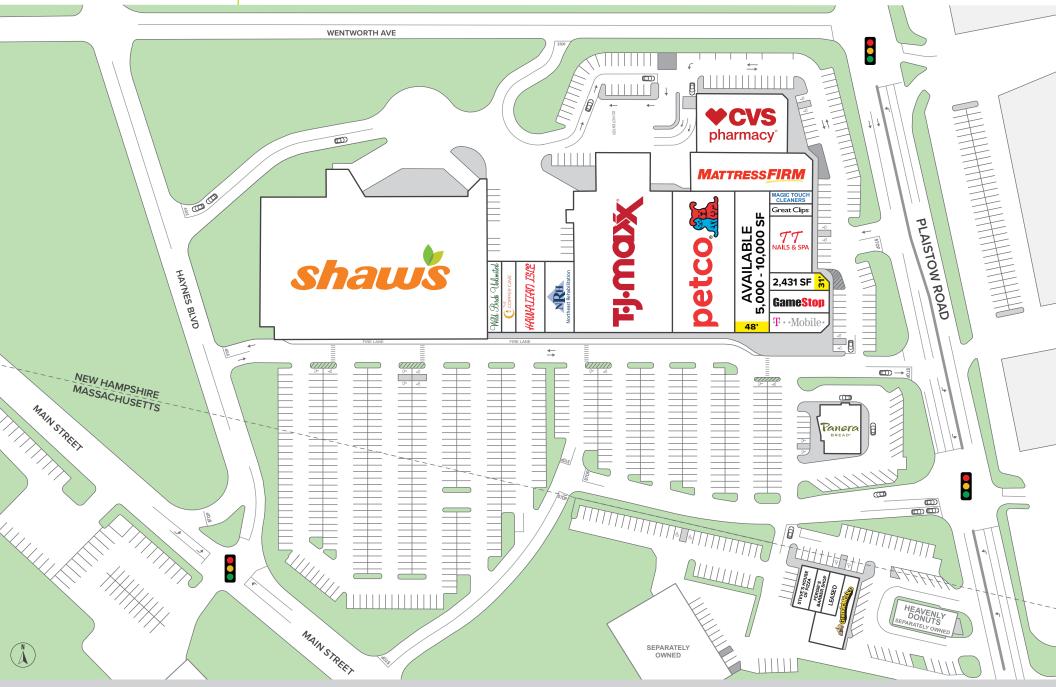

## Stateline Plaza

## 2,431 - 10,000 SF AVAILABLE FOR LEASE

Stateline Plaza is located just north of I-495 and straddles the MA/NH border. The center sits in both Haverhill, MA and Plaistow, NH and is the dominant center in the market anchored by Shaw's, TJ Maxx and a mix of great shops and restaurants creating consistently strong traffic. In addition to directly fronting Plaistow Road the center also has a back entrance directly onto Route 121 which is the best route to some of the most affluent and dense residential in this area. The center has undergone many recent improvements including a new signalized entrance, improved pylon and updated façade.

## **CURRENT TENANTS**

petco......
GameStop

181,000 SF

PROPERTY STATUS

2,431 - 10,000 SF AVAILABLE

**AVERAGE DAILY TRAFFIC** 

RT 125: 23,000 ADT

4 Plaistow Road Plaistow, New Hampshire 03865