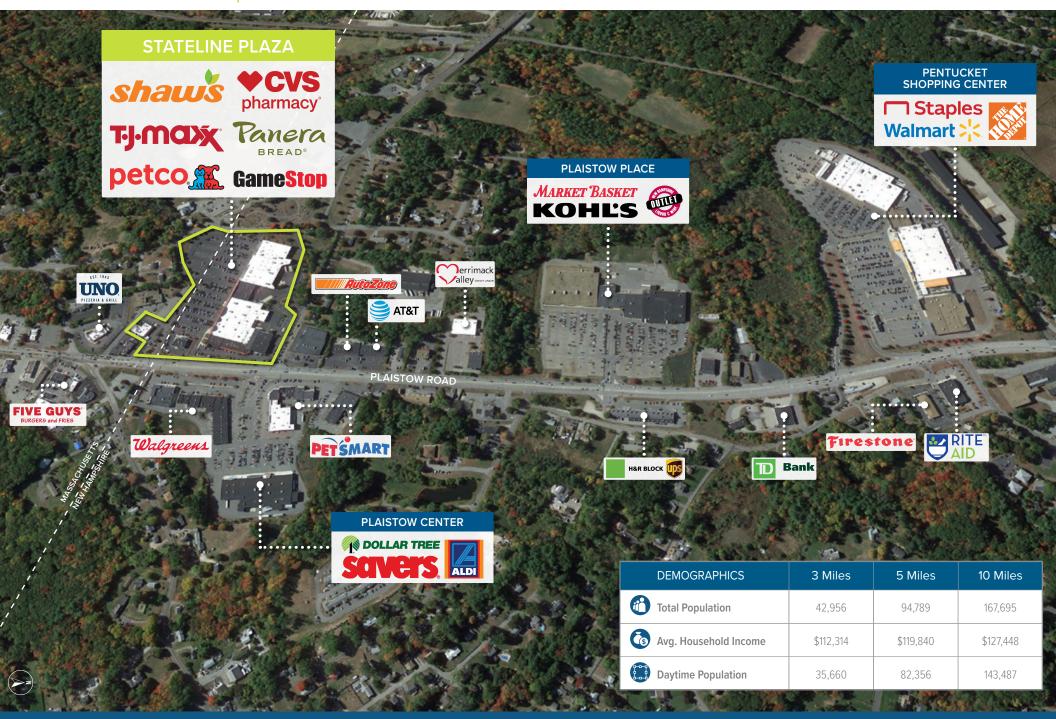

## Stateline Plaza

## 2,431 - 10,000 SF AVAILABLE FOR LEASE

Stateline Plaza is located just north of I-495 and straddles the MA/NH border. The center sits in both Haverhill, MA and Plaistow, NH and is the dominant center in the market anchored by Shaw's, TJ Maxx and a mix of great shops and restaurants creating consistently strong traffic. In addition to directly fronting Plaistow Road the center also has a back entrance directly onto Route 121 which is the best route to some of the most affluent and dense residential in this area. The center has undergone many recent improvements including a new signalized entrance, improved pylon and updated façade.

## **CURRENT TENANTS**

petco......
GameStop

181,000 SF

PROPERTY STATUS

2,431 - 10,000 SF AVAILABLE

**AVERAGE DAILY TRAFFIC** 

RT 125: 23,000 ADT

4 Plaistow Road Plaistow, New Hampshire 03865