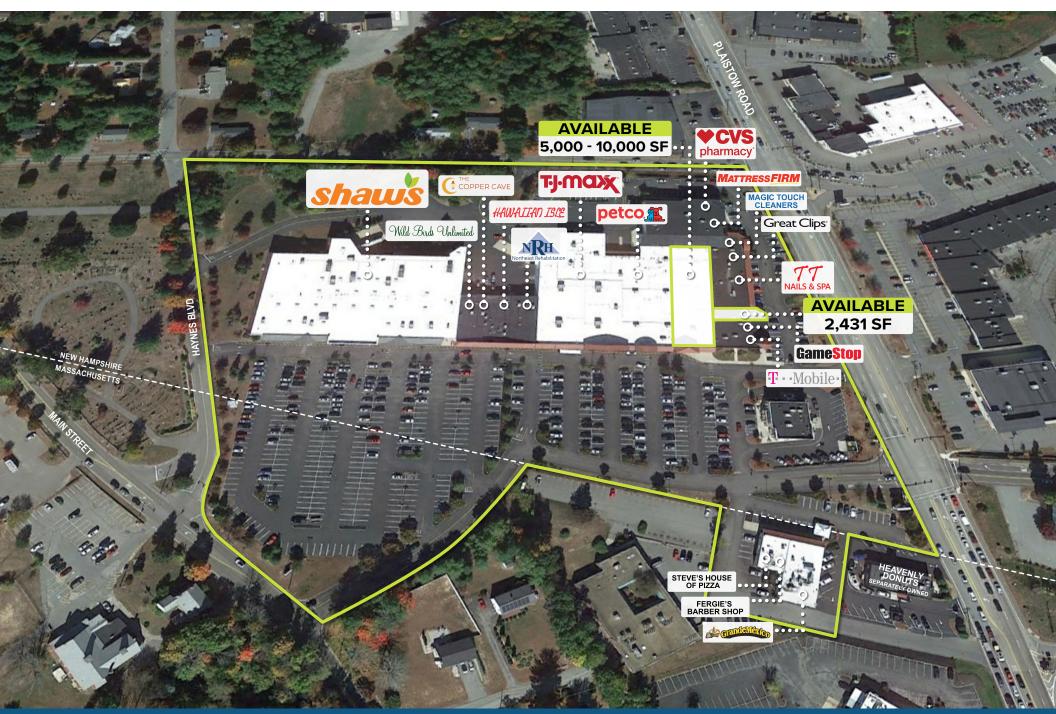

## 2,431 - 10,000 SF AVAILABLE FOR LEASE

Stateline Plaza is located just north of I-495 and straddles the MA/NH border. The center sits in both Haverhill, MA and Plaistow, NH and is the dominant center in the market anchored by Shaw's, TJ Maxx and a mix of great shops and restaurants creating consistently strong traffic. In addition to directly fronting Plaistow Road the center also has a back entrance directly onto Route 121 which is the best route to some of the most affluent and dense residential in this area. The center has undergone many recent improvements including a new signalized entrance, improved pylon and updated façade.

## **CURRENT TENANTS**

petco......
GameStop

181,000 SF

PROPERTY STATUS

2,431 - 10,000 SF AVAILABLE

**AVERAGE DAILY TRAFFIC** 

RT 125: 23,000 ADT

4 Plaistow Road Plaistow, New Hampshire 03865