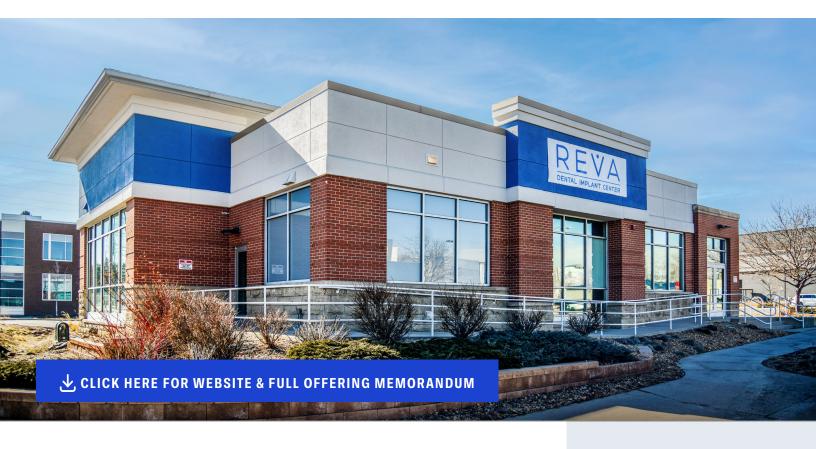

# **REVA Dental Implant Center**

9210 W Colfax Avenue | Lakewood, CO

### **PROPERTY OVERVIEW**

PURCHASE PRICE: \$3,945,000

NOI: \$236,604

CAP RATE: 6.00%

BUILDING SIZE: 4,151 SF

LAND SIZE: 0.47 AC

YEAR BUILT/RENOVATED: 2011/2025