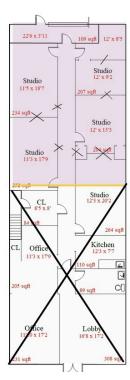

# 553 PYLON DR. UNIT C

553 Plyon Dr. Unit C, Raleigh, NC 27606

+/- 1150 SF LEASE AS STORAGE ONLY

+/- 2100 SF 42 X 12

2610 SF

#### THREE LEASING OPTIONS:

- 1. Lease entire 2610 SF space
- 2. Lease out 2100 SF space (owners will occupy remaining space)
- 3. Lease out 1150 SF storage space only

### **PROPERTY OVERVIEW**

2610 SF of Warehouse space Approximately 429 SF Mezzanine area (unheated) Private Offices, Conference Space, Open Area, Reception Area **Fully Conditioned** 