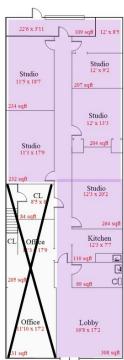

# 553 PYLON DR. UNIT C

553 Plyon Dr. Unit C, Raleigh, NC 27606

+/- 1150 SF LEASE AS STORAGE ONLY

+/- 2100 SF 42 X 12

2610 SF

### **PROPERTY OVERVIEW**

2610 SF of Warehouse space Approximately 429 SF Mezzanine area (unheated) Private Offices, Conference Space, Open Area, Reception Area **Fully Conditioned** 

#### THREE LEASING OPTIONS:

- 1. Lease entire 2610 SF space
- 2. Lease out 2100 SF space (owners will occupy remaining space)
- 3. Lease out 1150 SF storage space only