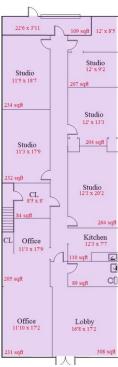

### **PROPERTY OVERVIEW**

2610 SF of Warehouse space Approximately 429 SF Mezzanine area (unheated) Private Offices, Conference Space, Open Area, Reception Area **Fully Conditioned** 

#### THREE LEASING OPTIONS:

- 1. Lease entire 2610 SF space
- 2. Lease out 2100 SF space (owners will occupy remaining space)
- 3. Lease out 1150 SF storage space only