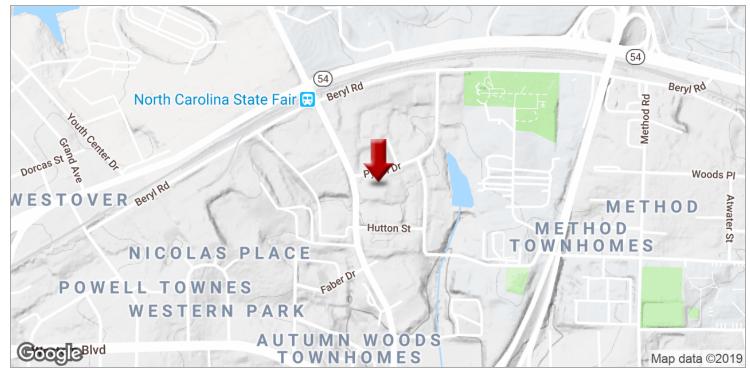

representation about it. It is submitted subject to the possibility of errors, omissions, change of price, rental or other conditions, prior sale, lease or financing, or withdrawal without notice. We include projections, opinions, assumptions or estimates for example only, and they may not represent current or future performance of the property. You and your tax and legal advisors should conduct your own investigation of the property and transaction.



## Site Map on Satellite Imagery - 0.4 Miles Wide

553 Pylon Dr, #C, Raleigh, North Carolina, 27606 Ring Bands: 0-1, 1-3, 3-5 mile radii

Prepared by Esri Latitude: 35.79186 Longitude: -78.70323









September 06, 2019

©2019 Esri Page 1 of 1

### INDUSTRIAL FOR LEASE

# 553 PYLON DR. UNIT C

553 Plyon Dr. Unit C, Raleigh, NC 27606







#### KW COMMERCIAL 245 NC-54 Suite 101

245 NC-54 Suite 10 Durham, NC 27713

### VANDAN GANDHI, CCIM

Commercial Broker 0: 919.475.5769 van.kwcommercial@gmail.com NC #247850

We obtained the information above from sources we believe to be reliable. However, we have not verified its accuracy and make no guarantee, warranty or representation about it. It is submitted subject to the possibility of errors, omissions, change of price, rental or other conditions, prior sale, lease or financing, or withdrawal without notice. We include projections, opinions, assumptions or estimates for example only, and they may not represent current or future performance of the property. You and your tax and legal advisors should conduct your own investigation of the property and transaction.

Each Office I