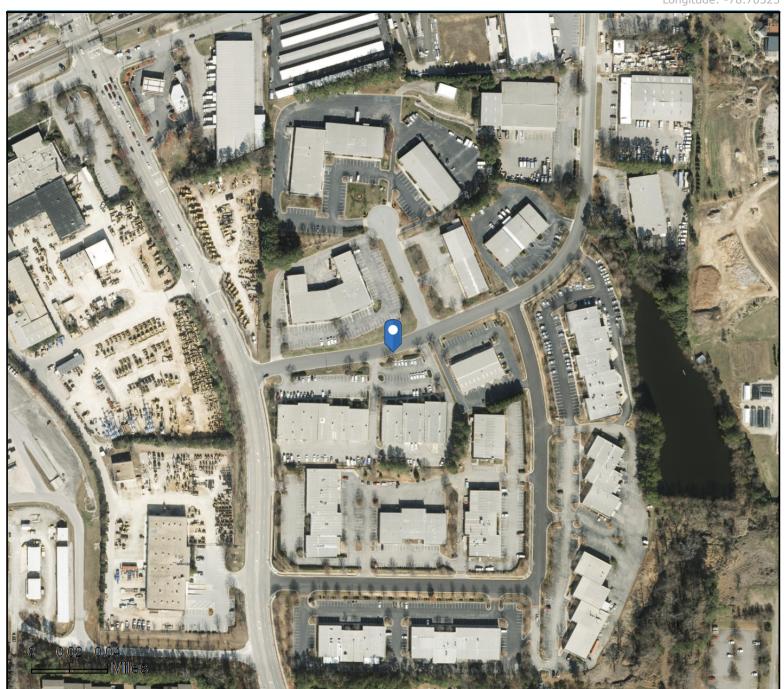

## Site Map on Satellite Imagery - 0.4 Miles Wide

553 Pylon Dr, #C, Raleigh, North Carolina, 27606 Ring Bands: 0-1, 1-3, 3-5 mile radii

Prepared by Esri Latitude: 35.79186 Longitude: -78.70323

September 06, 2019