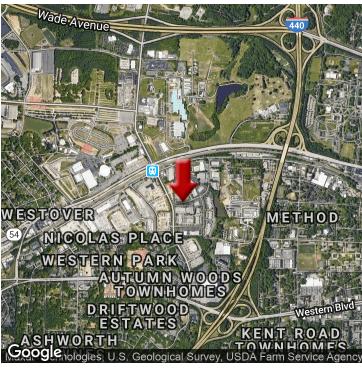

## Site Map on Satellite Imagery - 0.4 Miles Wide

553 Pylon Dr, #C, Raleigh, North Carolina, 27606 Ring Bands: 0-1, 1-3, 3-5 mile radii

Prepared by Esri Latitude: 35.79186 Longitude: -78.70323

September 06, 2019