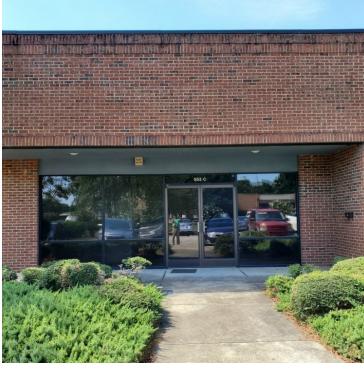

### INDUSTRIAL FOR LEASE

# 553 PYLON DR. UNIT C

553 Plyon Dr. Unit C, Raleigh, NC 27606

### **PROPERTY OVERVIEW**

2610 SF of Warehouse space Approximately 429 SF Mezzanine area (unheated) Private Offices, Conference Space, Open Area, Reception Area **Fully Conditioned** 