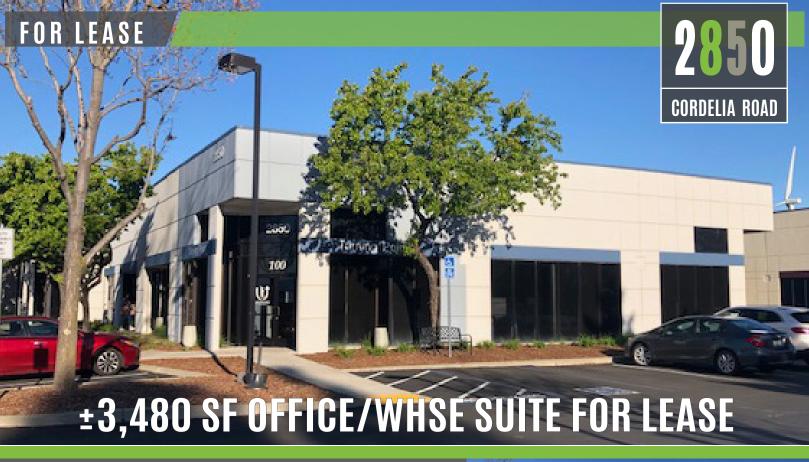

## **Project Highlights**

- ±98,800 SF in 3 light industrial / flex buildings
- · Automatic gates to access fenced rear yard
- 3 per 1,000 SF parking ratio

CORDELIA ROAD

**SUITE 100-110** 

±3,480 SF OFFICE/WHSE SUITE