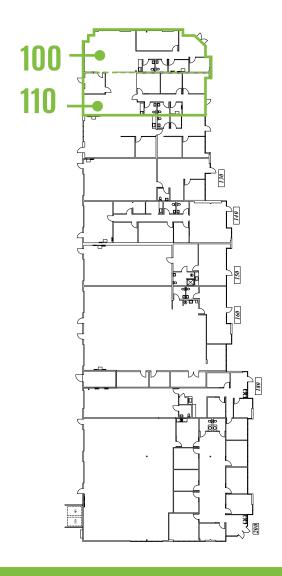

## Suite 100

- ±1,780 SF office space
- · Corner location with natural light
- Reception area, open plan area, 3 private offices, break area and 2 bathrooms
- 100 amps; 277/480v (tenant to verify)

## Suite 110

- ±1,700 SF warehouse/office suite
- Reception area, 3 private offices, break area and 2 bathrooms
- 400 SF warehouse area
- 1 roll-up door
- 100 amps; 277/480v (tenant to verify)

(DIV TO 1,700 & 1,780 SF)

SITE PLAN

WAREHOUSE WAREHOUSE 110 100 ±1,700 SF ±1,780 SF **RES** REST **OFFICE** ROOM ROOM CONF. RM REST REST ROOM ROÓM **OFFICE OFFICE** RECEP. RECEP. **OFFICE GRADE-LEVEL DOOR** 