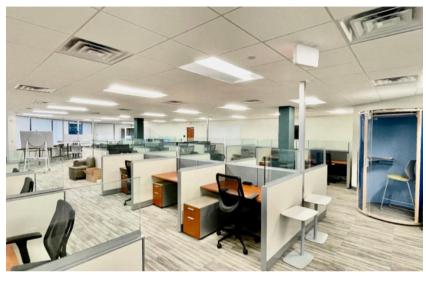

1180 W. Swedesford Road, Berwyn, PA

- Class "A" Four-Building Office Complex in Tax-Friendly Tredyffrin Township
- 41,570± SF of Plug & Play Office Space (Divisible to 3,651± SF)
- Lease Expires 12/31/2025
- Furniture Available, if Desired
- Features a Full-Service Delicatessen