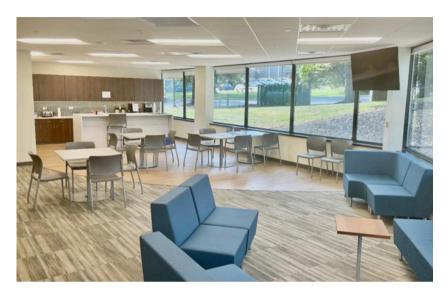

1180 W. Swedesford Road, Berwyn, PA

- Class "A" Four-Building Office Complex in Tax-Friendly Tredyffrin Township
- 41,570± SF of Plug & Play Office Space (Divisible to 3,651± SF)
- Lease Expires 12/31/2025
- Furniture Available, if Desired
- Features a Full-Service Delicatessen