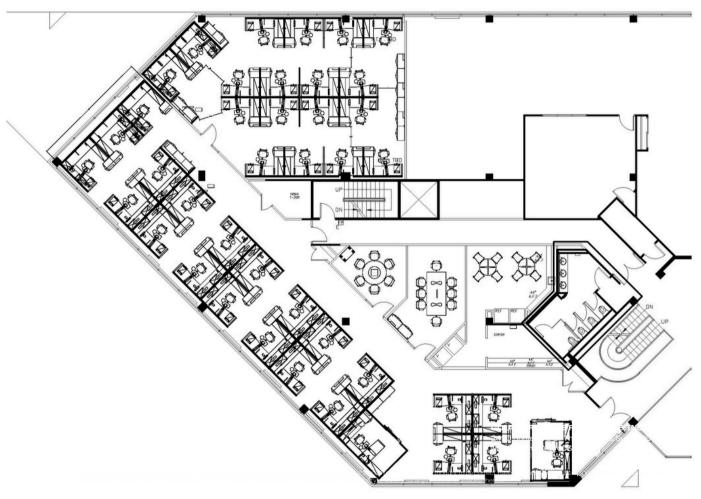

1180 W. Swedesford Road, Berwyn, PA

1180 W. Swedesford Road, Berwyn, PA

1180 W. Swedesford Road, Berwyn, PA

1180 W. Swedesford Road, Berwyn, PA

SOUTHPOINT II - 1180 WEST SWEDESFORD ROAD 2ND FLOOR - 6,636 RSF AVAILABLE