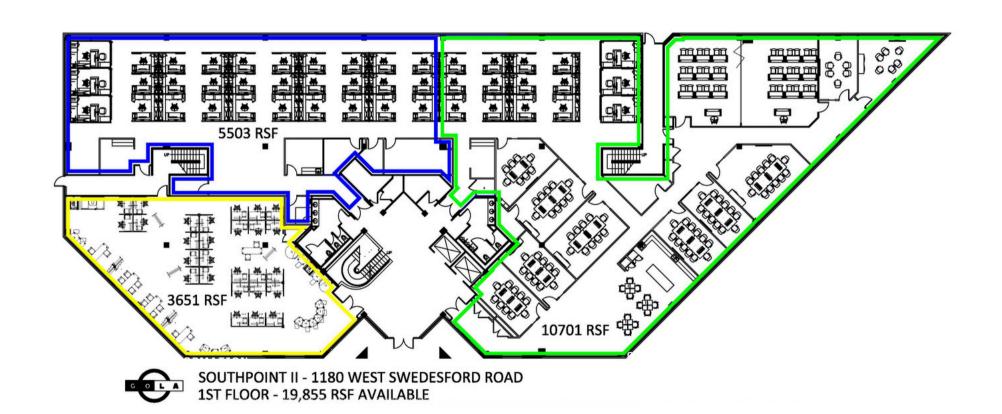

1180 W. Swedesford Road, Berwyn, PA

- Class "A" Four-Building Office Complex in Tax-Friendly Tredyffrin Township
- 41,570± SF of Plug & Play Office Space (Divisible to 3,651± SF)
- Lease Expires 12/31/2025
- Furniture Available, if Desired
- Features a Full-Service Delicatessen

1180 W. Swedesford Road, Berwyn, PA

1180 W. Swedesford Road, Berwyn, PA

1180 W. Swedesford Road, Berwyn, PA

1180 W. Swedesford Road, Berwyn, PA

SOUTHPOINT II - 1180 WEST SWEDESFORD ROAD 2ND FLOOR - 6,636 RSF AVAILABLE