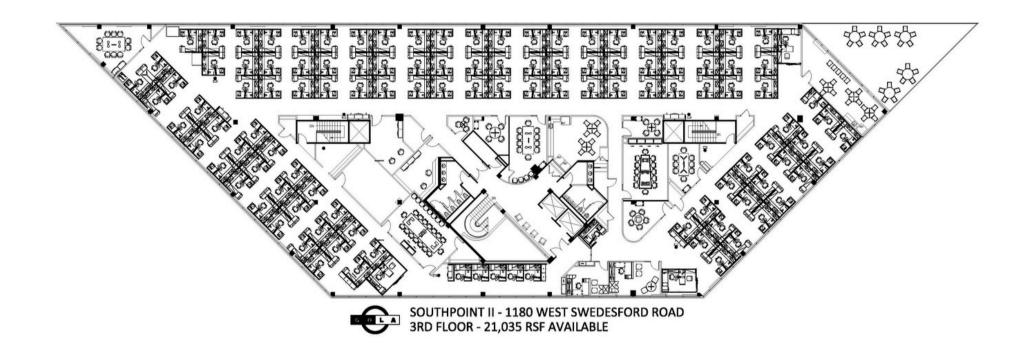

1180 W. Swedesford Road, Berwyn, PA

- Class "A" Four-Building Office Complex in Tax-Friendly Tredyffrin Township
- 41,570± SF of Plug & Play Office Space (Divisible to 3,651± SF)
- Lease Expires 12/31/2025
- Furniture Available, if Desired
- Features a Full-Service Delicatessen

1180 W. Swedesford Road, Berwyn, PA

1180 W. Swedesford Road, Berwyn, PA

1180 W. Swedesford Road, Berwyn, PA

1180 W. Swedesford Road, Berwyn, PA

SOUTHPOINT II - 1180 WEST SWEDESFORD ROAD 2ND FLOOR - 6,636 RSF AVAILABLE