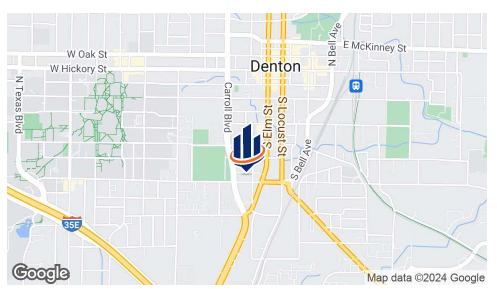

# **TEXAS REGIONAL BANK**

CLESS PECAPITA

CoonsFuller

320 EAGLE DR DENTON, TX 76201

Kris Smith O: 940.381.2220 kris.smith@svn.com

Brad Tyndall O: 940.381.2220 brad.tyndall@svn.com

SVN | VERUS COMMERCIAL | 3190 TEASLEY LANE, DENTON, TX 76205

# Property Summary





Negotiable

30.898 SF

1.742 SF



### OFFERING SUMMARY

| Lease Rate:    |  |
|----------------|--|
| Building Size: |  |
| Available SF:  |  |

### **PROPERTY OVERVIEW**

This Class A Office Space is well suited for a multitude of professional office uses. The suite features both private offices and open work space. The second floor space can be accessed by elevator and stairwell and features a beautiful private entrance complete with stone work.

### LOCATION OVERVIEW

Located just west of Downtown Denton this Class A Office Building is situated at the corner of Carroll and Eagle. The property benefits from excellent visibility and access. This mid town location is convenient for employees and clients alike with quick access to I-35, main artery roads, restaurants and the Historic Downtown Denton Square.

# Lease Space