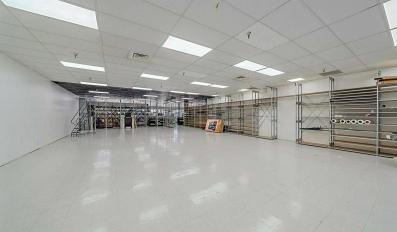

#### **Property Description**

7,000 sf Sub-lease Retail space located at Palm Plaza Shopping Center at the Southeast corner of Bee Ridge Road and McIntosh Road in Sarasota.

70' of storefront windows that front the parking lot. Fully air conditioned space. 10' ceilings. 8'x8' rear overhead door. 2 private restrooms within the space.

# Clean, Open Space

4408 Bee Ridge Road, Sarasota, FL 34233

Retail Property For Lease