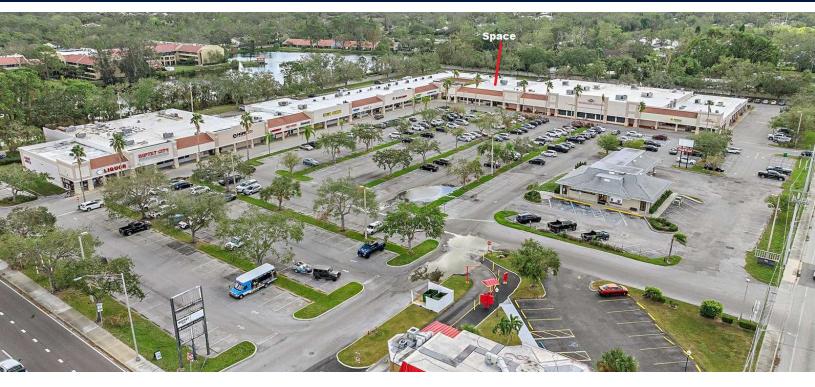

#### Palm Plaza Sublease

4408 Bee Ridge Road, Sarasota, FL 34233

Retail Property <u>For Le</u>ase

#### **Property Description**

7,000 sf Sub-lease Retail space located at Palm Plaza Shopping Center at the Southeast corner of Bee Ridge Road and McIntosh Road in Sarasota.

70' of storefront windows that front the parking lot. Fully air conditioned space. 10' ceilings. 8'x8' rear overhead door. 2 private restrooms within the space.