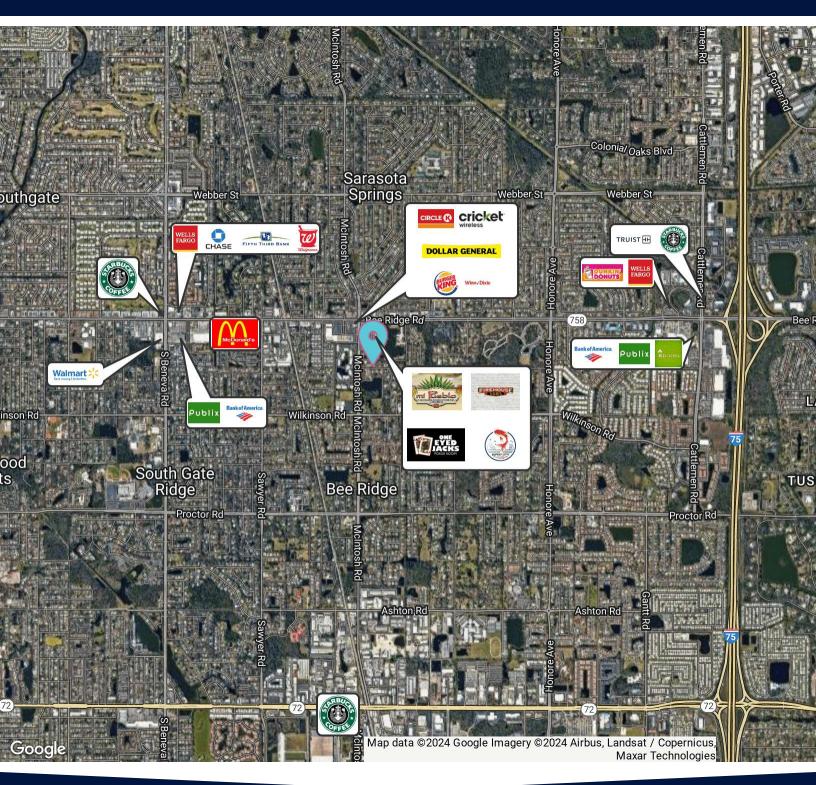

# Centrally Located

4408 Bee Ridge Road, Sarasota, FL 34233

Retail Property For Lease