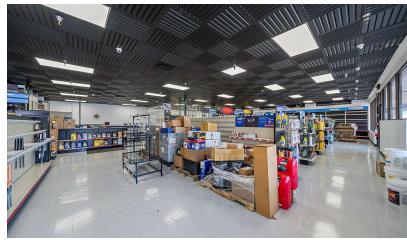

#### **Property Description**

7,000 sf Sub-lease Retail space located at Palm Plaza Shopping Center at the Southeast corner of Bee Ridge Road and McIntosh Road in Sarasota.

70' of storefront windows that front the parking lot. Fully air conditioned space. 10' ceilings. 8'x8' rear overhead door. 2 private restrooms within the space.

# Clean, Open Space

4408 Bee Ridge Road, Sarasota, FL 34233

Retail Property For Lease