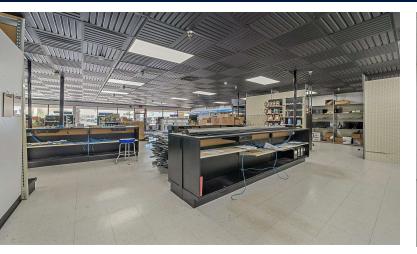

#### **Property Description**

7,000 sf Sub-lease Retail space located at Palm Plaza Shopping Center at the Southeast corner of Bee Ridge Road and McIntosh Road in Sarasota.

70' of storefront windows that front the parking lot. Fully air conditioned space. 10' ceilings. 8'x8' rear overhead door. 2 private restrooms within the space.

# Clean, Open Space

4408 Bee Ridge Road, Sarasota, FL 34233

Retail Property For Lease