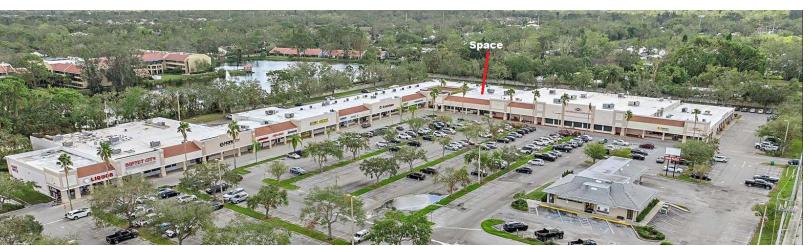

#### **Property Description**

7,000 sf Sub-lease Retail space located at Palm Plaza Shopping Center at the Southeast corner of Bee Ridge Road and McIntosh Road in Sarasota.

70' of storefront windows that front the parking lot. Fully air conditioned space. 10' ceilings. 8'x8' rear overhead door. 2 private restrooms within the space.

# Centrally Located

4408 Bee Ridge Road, Sarasota, FL 34233

Retail Property For Lease