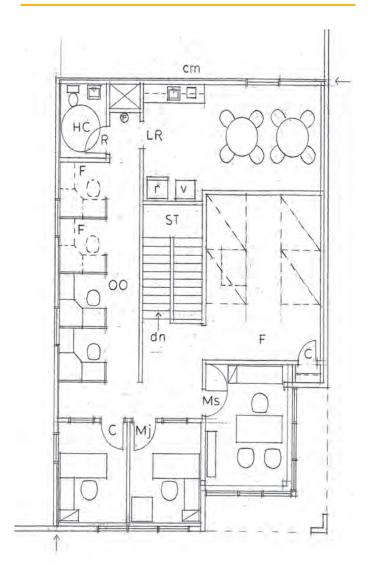

ng                |  |  |
| Yard                      | Storage or Extra Parking                  |  |  |
| Price                     | \$7,500,000.00                            |  |  |

#### **Location Features**

- Property easily accessible via I-5, I-205, 99W, and Tualatin -Sherwood Road, and SW 124th bypass
- Walking distance to WES Commuter Rail
- Established industrial neighborhood
- Located close to United Parcel Service and USPS Depot

### **Nearby Highlights**

- · Stickmen Brewing Company
- · La Industria
- Ancestry Brewing
- · Dutch Bros Coffee
- · Fred Meyer
- · Dave's Hot Chicken
- · New Seasons

- · Cabela's
- · LA Fitness
- · Best Buy
- PetSmart
- · Bay Club Portland
- · Mashita Teriyaki
- · Comfort Inn & Suites
- Staples





# OFFICE FIRST FLOOR

# OFFICE SECOND FLOOR







# 8 Aloha 8 Hazeldale 5 MILES Kinton



| AREA DEMOGRAPHICS                        |           |           |           |  |
|------------------------------------------|-----------|-----------|-----------|--|
| Population                               | 1 Mile    | 3 Mile    | 5 Mile    |  |
| 2023 Estimated Population                | 8,075     | 79,434    | 198,650   |  |
| 2028 Projected Population                | 8,115     | 78,910    | 200,426   |  |
| 2020 Census Population                   | 7,832     | 79,760    | 195,886   |  |
| 2010 Census Population                   | 7,495     | 72,185    | 175,968   |  |
| Projected Annual Growth<br>2023 to 2028  | %         | -0.1%     | 0.2%      |  |
| Historical Annual Growth<br>2010 to 2023 | 4.0%      | 1.0%      | 1.1%      |  |