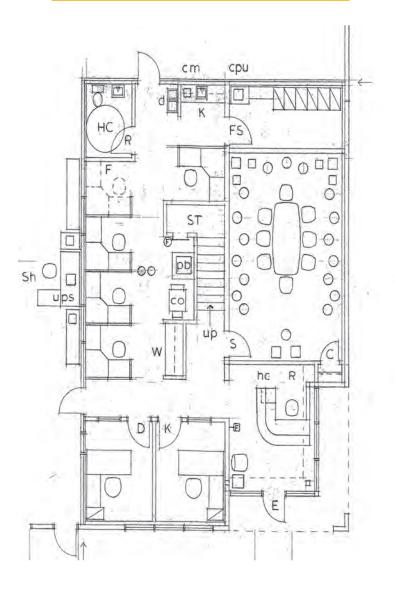

ring                |  |  |
| Yard                      | Storage or Extra Parking                  |  |  |
| Price                     | \$7,500,000.00                            |  |  |

#### **Location Features**

- Property easily accessible via I-5, I-205, 99W, and Tualatin -Sherwood Road, and SW 124th bypass
- Walking distance to WES Commuter Rail
- Established industrial neighborhood
- Located close to United Parcel Service and USPS Depot

### **Nearby Highlights**

- · Stickmen Brewing Company
- · La Industria
- Ancestry Brewing
- · Dutch Bros Coffee
- · Fred Meyer
- · Dave's Hot Chicken
- · New Seasons

- · Cabela's
- · LA Fitness
- · Best Buy
- PetSmart
- · Bay Club Portland
- · Mashita Teriyaki
- · Comfort Inn & Suites
- Staples





# OFFICE FIRST FLOOR

# OFFICE SECOND FLOOR







# 8 Aloha 8 Hazeldale 5 MILES Kinton



| AREA DEMOGRAPHICS                        |           |           |           |  |
|------------------------------------------|-----------|-----------|-----------|--|
| Population                               | 1 Mile    | 3 Mile    | 5 Mile    |  |
| 2023 Estimated Population                | 8,075     | 79,434    | 198,650   |  |
| 2028 Projected Population                | 8,115     | 78,910    | 200,426   |  |
| 2020 Census Population                   | 7,832     | 79,760    | 195,886   |  |
| 2010 Census Population                   | 7,495     | 72,185    | 175,968   |  |
| Projected Annual Growth<br>2023 to 2028  | %         | -0.1%     | 0.2%      |  |
| Historical Annual Growth<br>2010 to 2023 | 4.0%      | 1.0%      | 1.1%      |