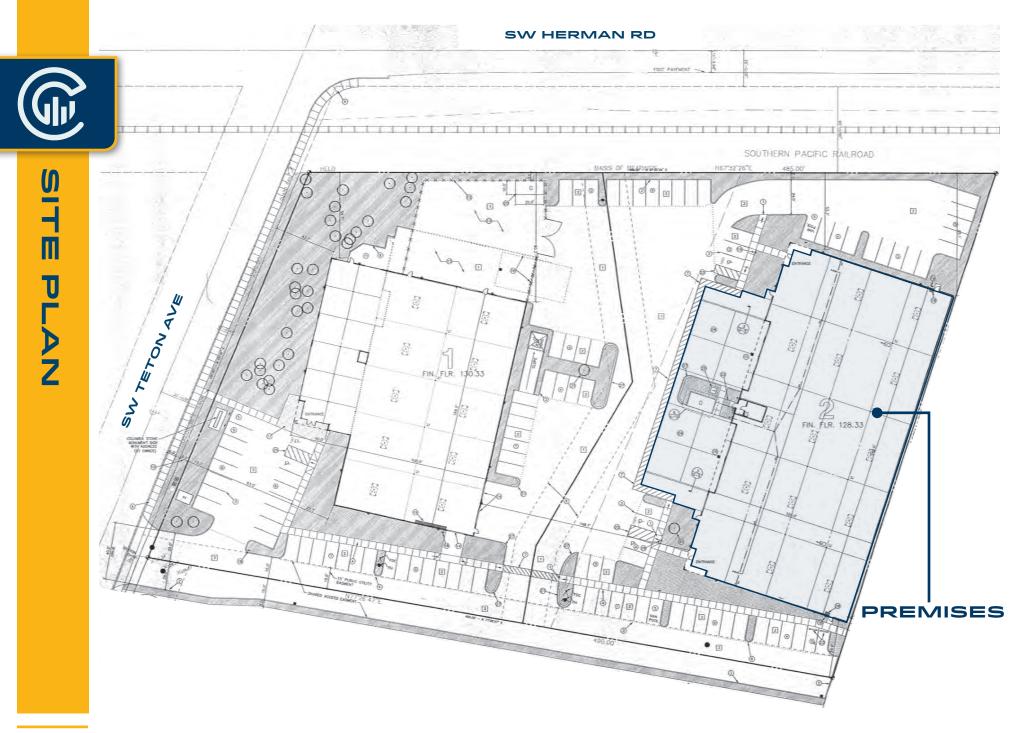

# Freestanding Warehouse / Manufacturing Building

18810 SW Teton Ave, Tualatin, OR 97062

- Approx. 30,455 SF situated on 1.77 acres
- · Quality concrete tilt-up construction
- Desirable location
- Designed for single or multi-tenant occupancy

#### JOHN FETTIG, SIOR

Principal | Licensed in OR 503-708-9710 | johnfettig@capacitycommercial.com

| PROPERTY DETAILS          |                                           |  |  |
|---------------------------|-------------------------------------------|--|--|
| Address                   | 18810 SW Teton Ave,<br>Tualatin, OR 97062 |  |  |
| Total SF                  | ± 30,455 SF                               |  |  |
| Warehouse SF              | ± 27,145 SF                               |  |  |
| Office SF                 | ± 3,310 SF (1,655 SF per Floor)           |  |  |
| Construction              | Concrete Tilt-Up, Insulated Roof          |  |  |
| Dock Loading              | Eight (8) Doors                           |  |  |
| Grade Loading             | Two (2) Doors                             |  |  |
| <b>Electrical Service</b> | 480v / 277 Service                        |  |  |
| Clear Height              | 23' - 25'                                 |  |  |
| Fire Sprinklered          | Yes - Wet System                          |  |  |
| Zoning                    | MG - General Manufacturing                |  |  |
| Yard                      | Storage or Extra Parking                  |  |  |
| Price                     | \$7,500,000.00                            |  |  |