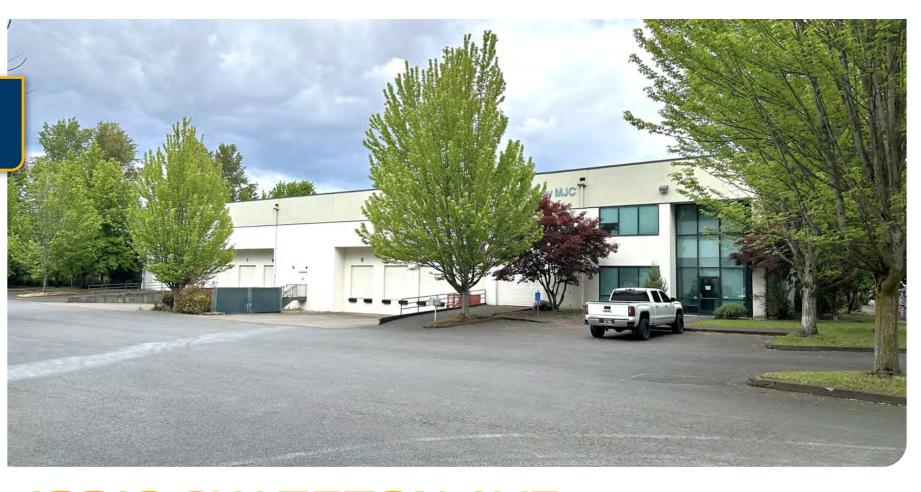

# 18810 SW TETON AVE

# Freestanding Warehouse / Manufacturing Building

18810 SW Teton Ave, Tualatin, OR 97062

- Approx. 30,455 SF situated on 1.77 acres
- · Quality concrete tilt-up construction
- Desirable location
- Designed for single or multi-tenant occupancy

#### JOHN FETTIG, SIOR

Principal | Licensed in OR 503-708-9710 | johnfettig@capacitycommercial.com

| PROPERTY DETAILS          |                                           |  |  |
|---------------------------|-------------------------------------------|--|--|
| Address                   | 18810 SW Teton Ave,<br>Tualatin, OR 97062 |  |  |
| Total SF                  | ± 30,455 SF                               |  |  |
| Warehouse SF              | ± 27,145 SF                               |  |  |
| Office SF                 | ± 3,310 SF (1,655 SF per Floor)           |  |  |
| Construction              | Concrete Tilt-Up, Insulated Roof          |  |  |
| Dock Loading              | Eight (8) Doors                           |  |  |
| Grade Loading             | Two (2) Doors                             |  |  |
| <b>Electrical Service</b> | 480v / 277 Service                        |  |  |
| Clear Height              | 23' - 25'                                 |  |  |
| Fire Sprinklered          | Yes - Wet System                          |  |  |
| Zoning                    | MG - General Manufacturing                |  |  |
| Yard                      | Storage or Extra Parking                  |  |  |
| Price                     | \$7,500,000.00                            |  |  |