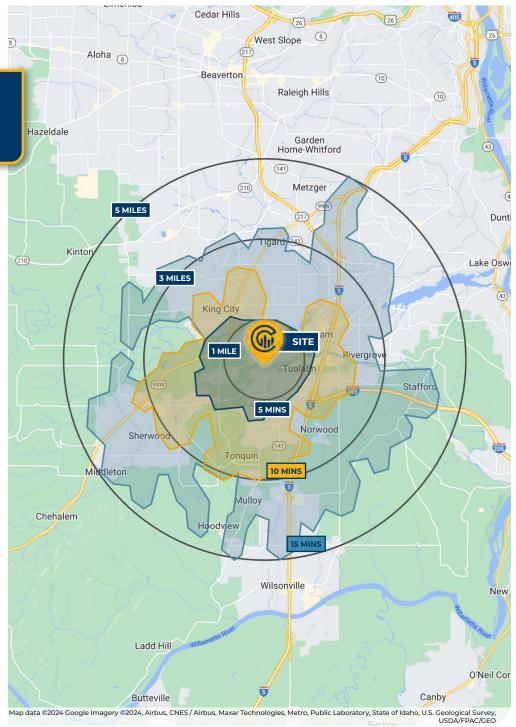

# 8 Aloha 8 Hazeldale 5 MILES Kinton

| AREA DEMOGRAPHICS                        |           |           |           |  |
|------------------------------------------|-----------|-----------|-----------|--|
| Population                               | 1 Mile    | 3 Mile    | 5 Mile    |  |
| 2023 Estimated Population                | 8,075     | 79,434    | 198,650   |  |
| 2028 Projected Population                | 8,115     | 78,910    | 200,426   |  |
| 2020 Census Population                   | 7,832     | 79,760    | 195,886   |  |
| 2010 Census Population                   | 7,495     | 72,185    | 175,968   |  |
| Projected Annual Growth<br>2023 to 2028  | %         | -0.1%     | 0.2%      |  |
| Historical Annual Growth<br>2010 to 2023 | 4.0%      | 1.0%      | 1.1%      |  |
| Households & Income                      |           |           |           |  |
| 2023 Estimated Households                | 3,258     | 32,739    | 80,447    |  |
| 2023 Est. Average HH Income              | \$111,892 | \$142,972 | \$154,737 |  |
| 2023 Est. Median HH Income               | \$90,486  | \$112,033 | \$120,044 |  |
| 2023 Est. Per Capita Income              | \$45,335  | \$59,281  | \$62,895  |  |
| Businesses                               |           |           |           |  |
| 2023 Est. Total Businesses               | 572       | 5,618     | 13,761    |  |
| 2023 Est. Total Employees                | 8,262     | 48,787    | 116,652   |  |