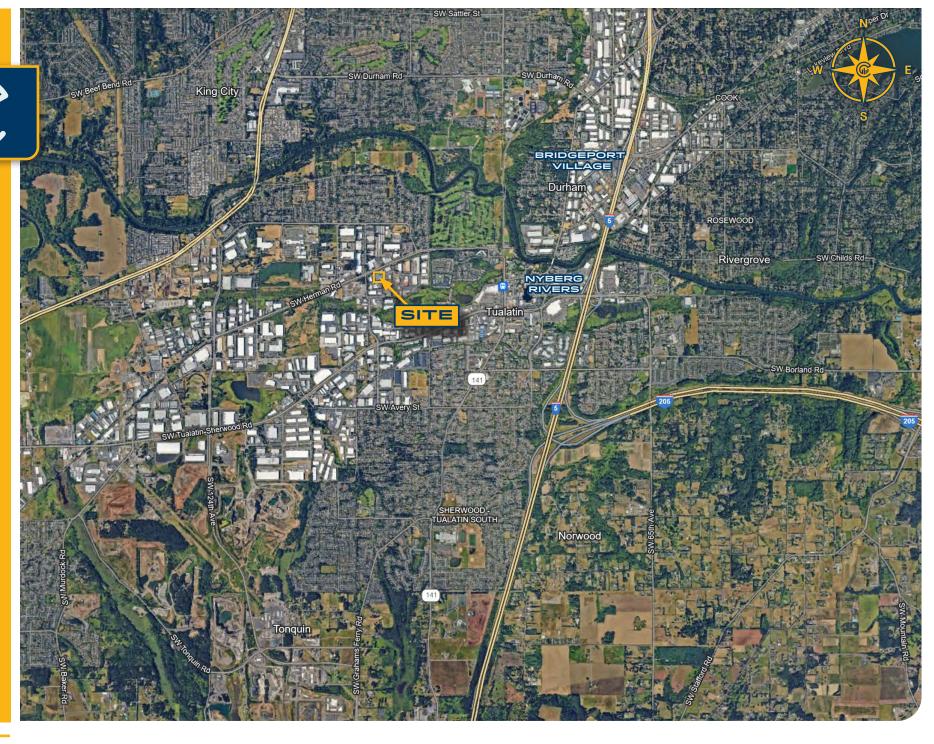

#### **Location Features**

- Property easily accessible via I-5, I-205, 99W, and Tualatin -Sherwood Road, and SW 124th bypass
- Walking distance to WES Commuter Rail
- Established industrial neighborhood
- Located close to United Parcel Service and USPS Depot