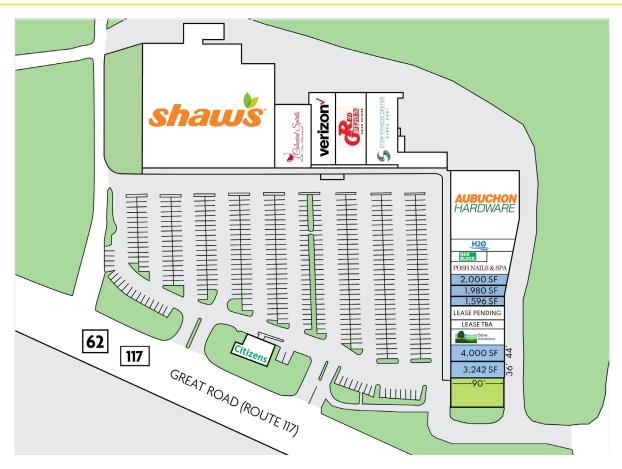

#### **DESCRIPTION**

- 1,596 SF 5,576 SF (inline spaces and endcap with outdoor patio available)
- 123,842 SF shopping center
- Only grocery-anchored center in Stow serving the affluent towns of Stow, Boxborough, Bolton, and Harvard
- Conveniently located on Great Road (Rte. 117)
   and Rte. 62
- Three second-gen opportunities including: office, salon, and restaurant
- Pylon space available
- Over 583,000 visits annually\*

### **SITE DATA**

Space Available: 1,596 SF - 5,576 SF (end cap

with outdoor patio and inline

spaces available)

Anchor Tenants: Shaw's Supermarket, Citizens

Bank, Aubuchon Hardware,

**Colonial Spirits** 

Avg. Daily Traffic: 19,000 vehicles

Parking: 481 Spaces