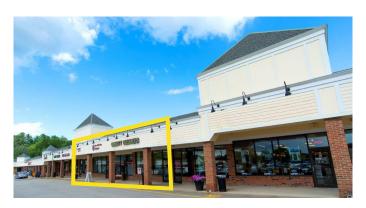

#### **DESCRIPTION**

- 1,596 SF 5,576 SF (inline spaces and endcap with outdoor patio available)
- 123,842 SF shopping center
- Only grocery-anchored center in Stow serving the affluent towns of Stow, Boxborough, Bolton, and Harvard
- Conveniently located on Great Road (Rte. 117)
   and Rte. 62
- Three second-gen opportunities including: office, salon, and restaurant
- Pylon space available
- Over 583,000 visits annually\*

### **SITE DATA**

Space Available: 1,596 SF - 5,576 SF (end cap

with outdoor patio and inline

spaces available)

Anchor Tenants: Shaw's Supermarket, Citizens

Bank, Aubuchon Hardware,

**Colonial Spirits** 

Avg. Daily Traffic: 19,000 vehicles