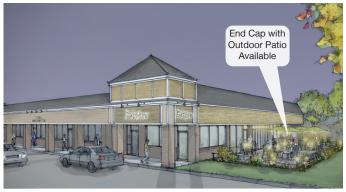

#### **DESCRIPTION**

- 1,596 SF 5,576 SF (inline spaces and endcap with outdoor patio available)
- 123,842 SF shopping center
- Only grocery-anchored center in Stow serving the affluent towns of Stow, Boxborough, Bolton, and Harvard
- Conveniently located on Great Road (Rte. 117)
   and Rte. 62
- Three second-gen opportunities including: office, salon, and restaurant
- Pylon space available
- Over 583,000 visits annually\*

### **SITE DATA**

Space Available: 1,596 SF - 5,576 SF (end cap

with outdoor patio and inline

spaces available)

Anchor Tenants: Shaw's Supermarket, Citizens

Bank, Aubuchon Hardware,

**Colonial Spirits** 

Avg. Daily Traffic: 19,000 vehicles