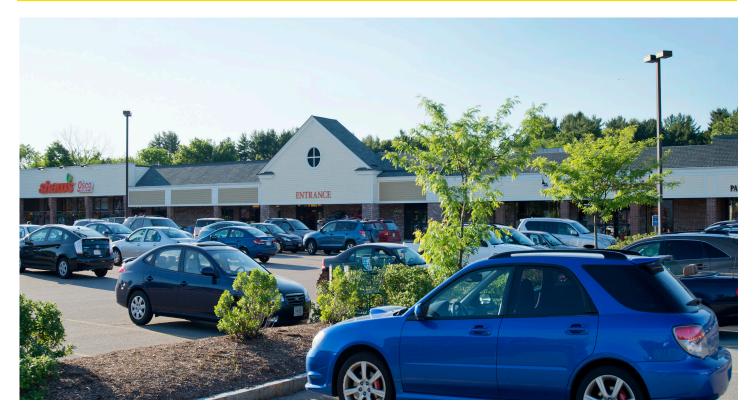

## **Stow Shopping Center**

117 Great Road (Rte. 117 & 62) Stow, MA 01775

#### **DESCRIPTION**

- 1,596 SF 5,576 SF (inline spaces and endcap with outdoor patio available)
- 123,842 SF shopping center
- Only grocery-anchored center in Stow serving the affluent towns of Stow, Boxborough, Bolton, and Harvard
- Conveniently located on Great Road (Rte. 117)
   and Rte. 62
- Three second-gen opportunities including: office, salon, and restaurant
- Pylon space available
- Over 583,000 visits annually\*

### **SITE DATA**

Space Available: 1,596 SF - 5,576 SF (end cap

with outdoor patio and inline

spaces available)

Anchor Tenants: Shaw's Supermarket, Citizens

Bank, Aubuchon Hardware,

**Colonial Spirits** 

Avg. Daily Traffic: 19,000 vehicles