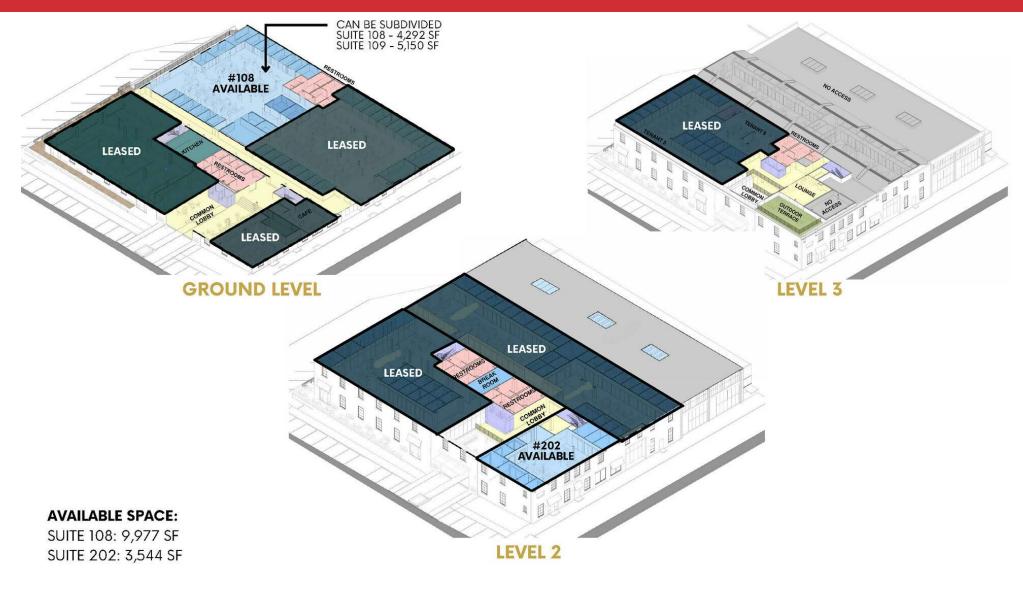

**Jake Taylor** 

First Floor:

Suite 108 & 109: 9,977 SF

**Suite 108:** 4,292 SF **Suite 109:** 5,150 SF

Philip Currie, SIOR, CCIM

205.313.4369 pcurrie@jhberry.com 205.313.4377 jtaylor@jhberry.com

**Jake Taylor** 