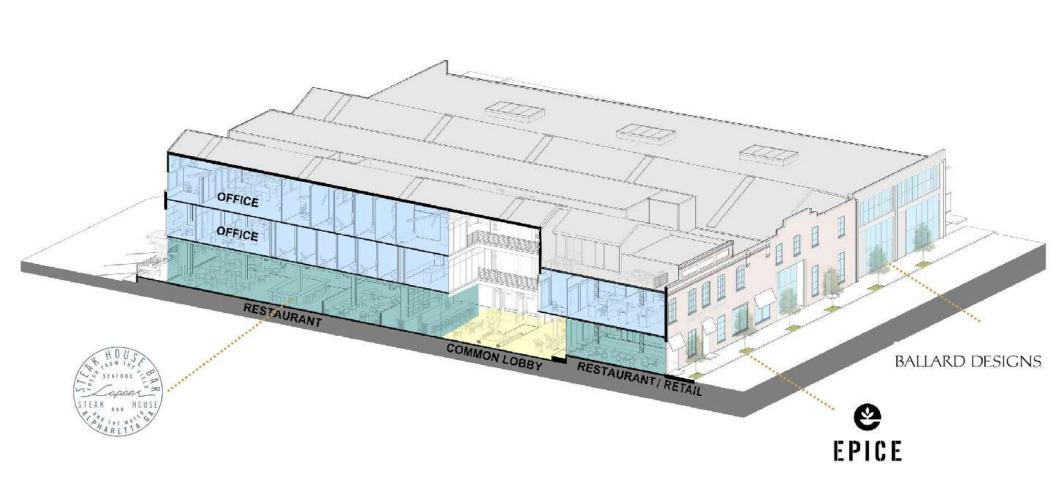

### PROPERTY FEATURES

- Three stories 63,000 SF of Class-A office space and ground floor restaurants, retail and cafe
- Build-to-suitopportunities available for offices
- Signage opportunities available
- Close proximity and easy access to Red Mountain Expressway, US Highway 280 and Interstate 65
- Fronts Rotary Trail. Walkable to Parkside, Railroad Park, 2nd Avenue North, Morris Avenue, and Pepper Place
- · Convenient on-site parking and street parking

## THE HARDWICK BUILDING OVERVIEW

Philip Currie, SIOR, CCIM Jake Taylor

205.313.4369 pcurrie@jhberry.com