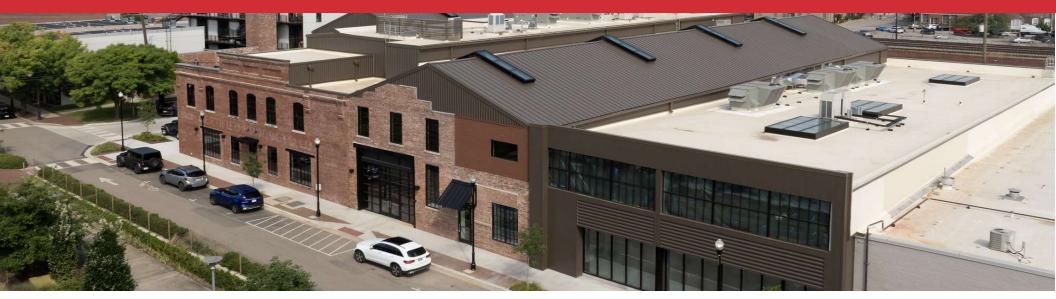

## THE HARDWICK

2308 1ST AVE S, BIRMINGHAM, AL 35233

### PROPERTY FEATURES

- Three stories 63,000 SF of Class-A office space and ground floor restaurants, retail and cafe
- Build-to-suitopportunities available for offices
- Signage opportunities available
- Close proximity and easy access to Red Mountain Expressway, US Highway 280 and Interstate 65
- Fronts Rotary Trail. Walkable to Parkside, Railroad Park, 2nd Avenue North, Morris Avenue, and Pepper Place
- · Convenient on-site parking and street parking