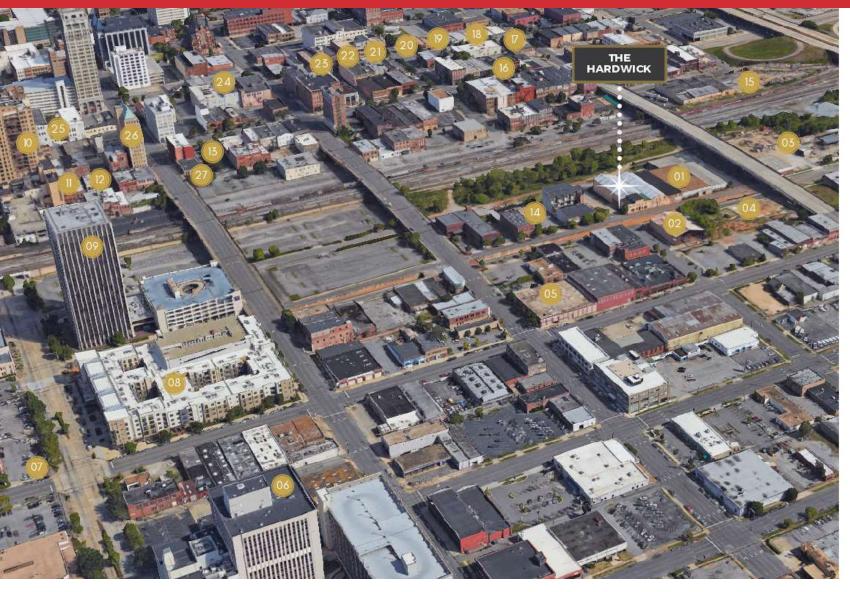

#### HARDWICK NEIGHBORS

- BIRMINGHAM ANIMAL HOSPITAL + RESORT
- 02. GOOD DOG BAR AND PARK
- 03. THE TRACKS APARTMENTS
- 04. AVENUE A LUXURY TOWNHOMES
- 5. THE BATTERY PHASE 1 9 2
- 06. 20 MIDTOWN PHASE 3
- 07. 20 MIDTOWN PHASE 1 & 2
- 08. STATION 121 APARTMENTS
- 09. PNC BANK
- 10. LANDING HQ & SHIPT OFFICE/ THE FRANK
- THE ESSENTIAL
- 12. FOUNDERS STATION
- 15. MERCANTILE ON MORRIS
- 14. WILLIAMS BLACKSTOCK ARCHITECTS
  CREATURE
  FIFTH DIMENSION ARCHITECTS
  SCOUT BRANDING
- CARRIGAN'S PUBLIC HOUSE
- 16. PAPER DOLL BAR CASSANOVA BAR 9 LOUNGE
- 17. QUEEN'S PARK
- 18. NEON MOON
- 19. EAST WEST
- 20. LA FRESCA
- 21. AVINE WINE BAR
- 22. EL BARRIO
- 25. BAMBOO ON 2ND
- 24. THE COLLINS BAR
- 25. HELEN
- PARAMOUNT BAR TRATTORIA ZAZA BRICK 9 TIN BISTRO 218
- 26. THE KELLY HOTEL
- 27. THE MARGARET BAR