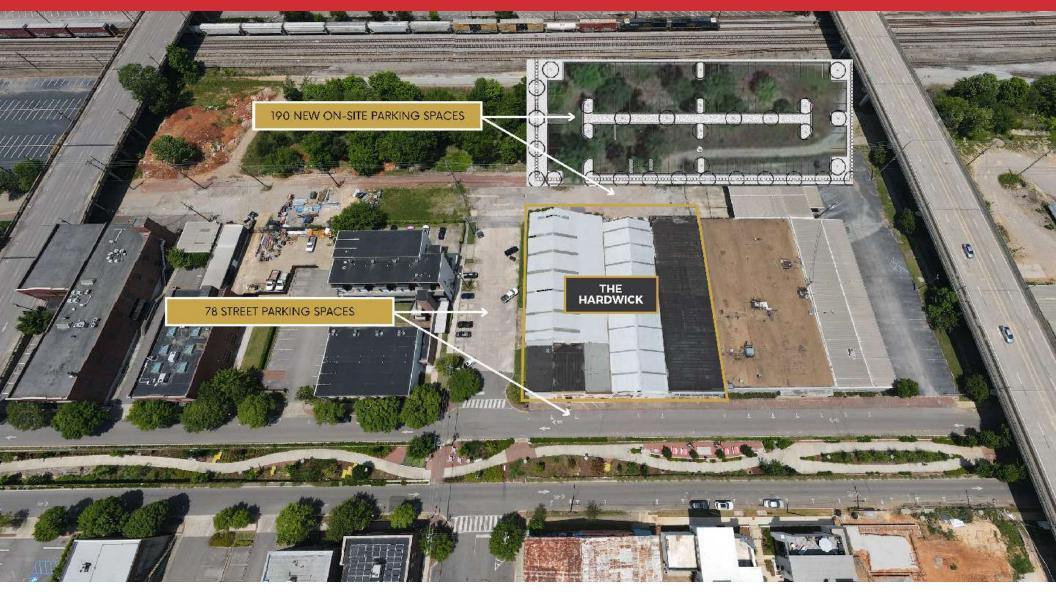

### PROPERTY FEATURES

- Three stories 63,000 SF of Class-A office space and ground floor restaurants, retail and cafe
- Build-to-suitopportunities available for offices
- Signage opportunities available
- Close proximity and easy access to Red Mountain Expressway, US Highway 280 and Interstate 65
- Fronts Rotary Trail. Walkable to Parkside, Railroad Park, 2nd Avenue North, Morris Avenue, and Pepper Place
- · Convenient on-site parking and street parking