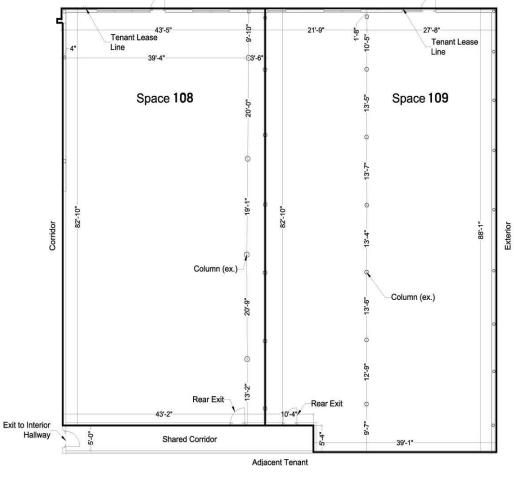

**Jake Taylor** 

First Floor:

Suite 108 & 109: 9,977 SF

**Suite 108:** 4,292 SF **Suite 109:** 5,150 SF

Philip Currie, SIOR, CCIM

205.313.4369 pcurrie@jhberry.com 205.313.4377 jtaylor@jhberry.com

**Jake Taylor** 