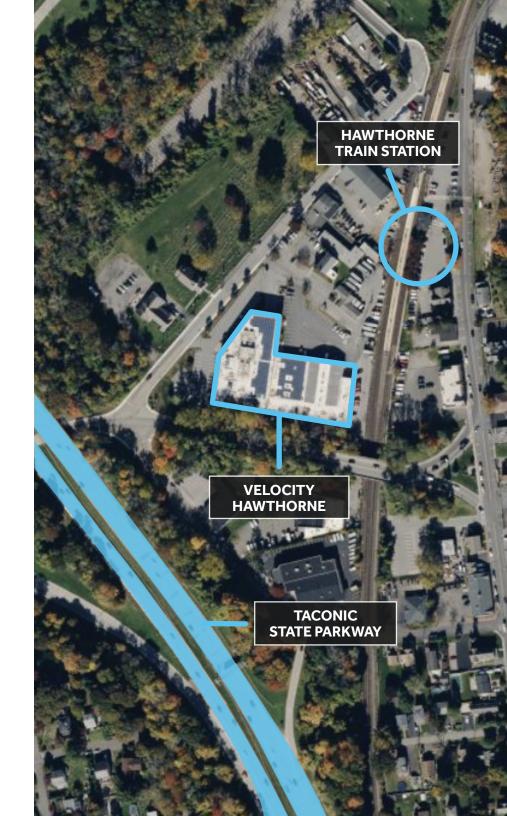

# LOCATION HIGHLIGHTS

- Spaces Can be Leased Together or Divided in Two
- Built to Suit Office Spaces
- Surface and Covered Parking
- Directly Adjacent to the Hawthorne MTA Stop
- Easy Access to the Taconic State Parkway