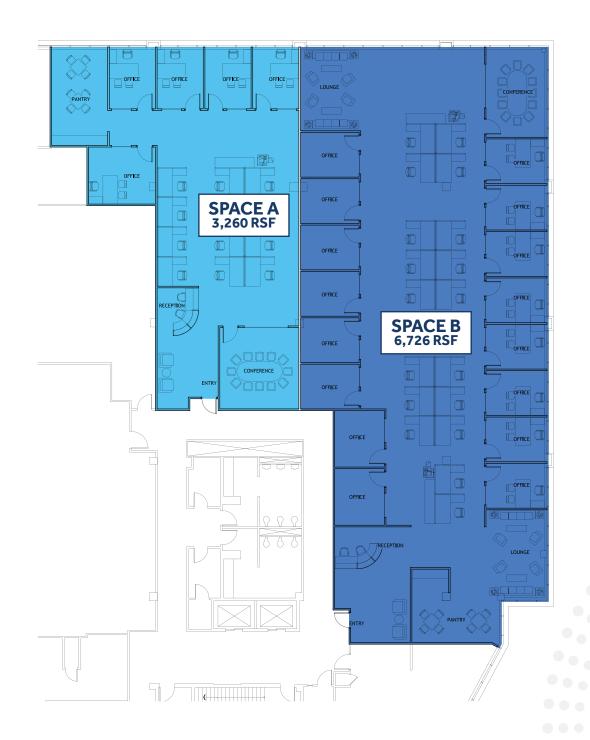

# **SPACE A & B 10,011 RSF**

SPACE CAN BE LEASED TOGETHER OR INDIVIDUALLY

### SPACE A 3,260 RSF

#### **SPACE DETAILS**

- 5 Individual Offices
- Space for Cubicles or Open Desks
- Reception Area
- Large Conference Room
- Pantry Area

## SPACE B 6,726 RSF

#### **SPACE DETAILS**

- 16 Individual Offices
- Space for Cubicles or Open Desks
- Reception Area
- 2 Lounge Areas
- Large Conference Room
- Pantry Area