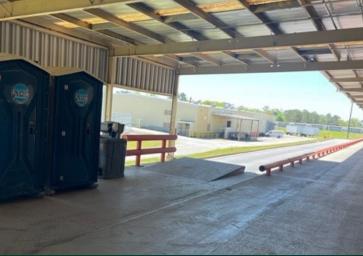

## **Property Details**

- + Sublease thru January 2026
- + LED Lighting
- + ESFR Sprinklered
- +2 Docks
- +1 Drive-In

- + 33' 39' Clear Ceiling Height
- + Heavy Power On-site
- + Convenient to I-16 and I-75
- + Ample Auto Parking
- + Negotiable rent