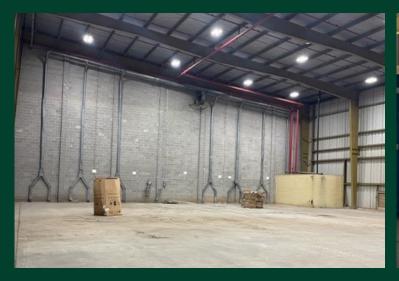

## **Property Details**

- + Sublease thru January 2026
- + LED Lighting
- + ESFR Sprinklered
- +2 Docks
- +1 Drive-In

- + 33' 39' Clear Ceiling Height
- + Heavy Power On-site
- + Convenient to I-16 and I-75
- + Ample Auto Parking
- + Negotiable rent