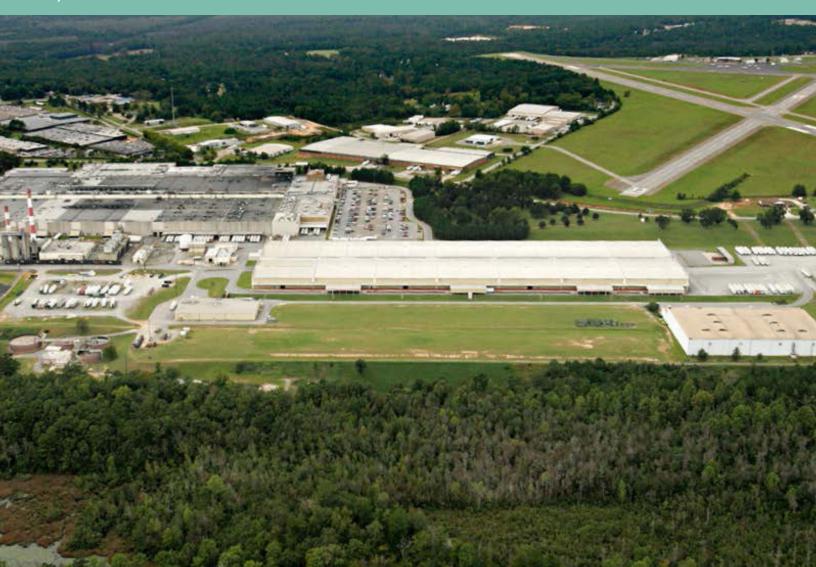

## Macon Interstate Business Park

2600 Weaver Road Macon, GA 31217

30,600 SF Available