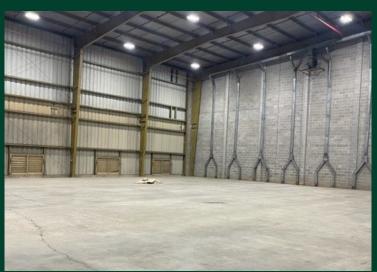

## Macon Interstate Business Park

2600 Weaver Road Macon, GA 31217

30,600 SF Available

## **Property Details**

- + Sublease thru January 2026
- + LED Lighting
- + ESFR Sprinklered
- +2 Docks
- +1 Drive-In

- + 33' 39' Clear Ceiling Height
- + Heavy Power On-site
- + Convenient to I-16 and I-75
- + Ample Auto Parking
- + Negotiable rent