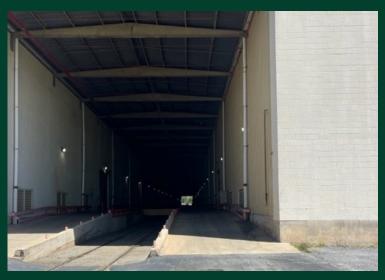

## **Property Details**

- + Sublease thru January 2026
- + LED Lighting
- + ESFR Sprinklered
- +2 Docks
- +1 Drive-In

- + 33' 39' Clear Ceiling Height
- + Heavy Power On-site
- + Convenient to I-16 and I-75
- + Ample Auto Parking
- + Negotiable rent