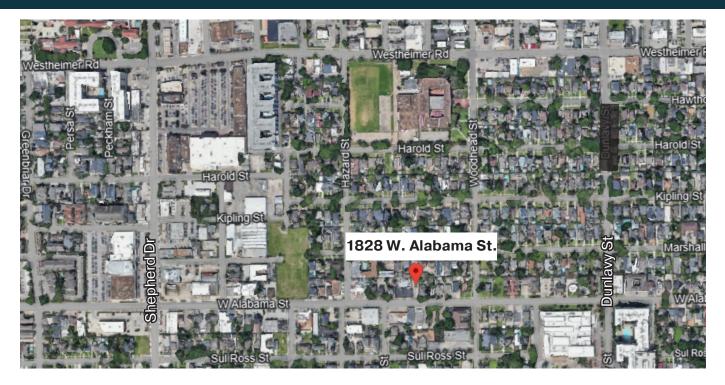

## 1828 W. Alabama Street Houston, TX 77098

## **Property Highlights**

- ± 6,250 SF of Land
- Utilities Available
- Located Between Shepherd Drive and Dunlavy Street
- Site is currently on a Month to Month Lease for \$1,500 Gross

**Sales Price** 