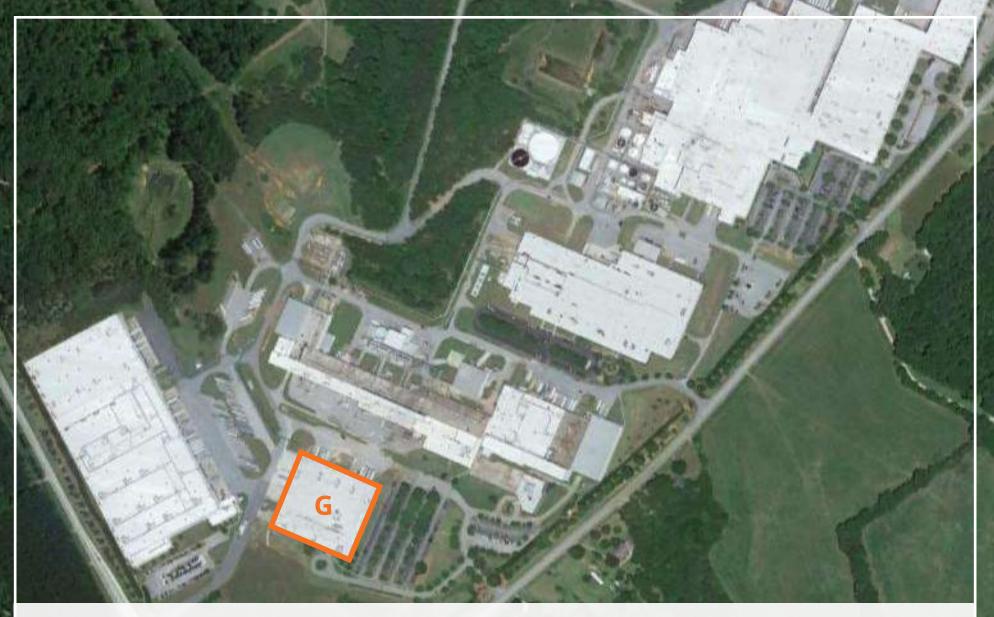

FULLY LEASED PHOENIXINVESTORS.COM

201 PUCKETT FERRY RD BLDG G GREENWOOD, SC

KURT JENSEN 262-308-0008 | KURT@PHOENIXINVESTORS.COM

This document has been prepared by Phoenix Investors for advertising and general information only. Phoenix Investors makes no guarantees, representations, or warranties of any kind, expressed or implied, regarding the information including, but not limited to, warranties of content, accuracy, and reliability.

LOCATED APPROXIMATELY 26 MILES SOUTH OF I-26 VIA FOUR-LANE HWY 72

THE GREENVILLESPARTANBURG AIRPORT IS
LOCATED APPROXIMATELY
56 MIES NORTH OF THE SITE

EACH OF THE PRODUCTION AREAS CAN MAINTAIN DIFFERENT TEMPERATURE AND HUMIDITY CONTROLS

WAREHOUSE CONTAINS RACKING WITH 6,000-LB BEAM CAPACITY

ENTIRE PROPERTY LOCATED IN FEDERAL OPPORTUNITY ZONE