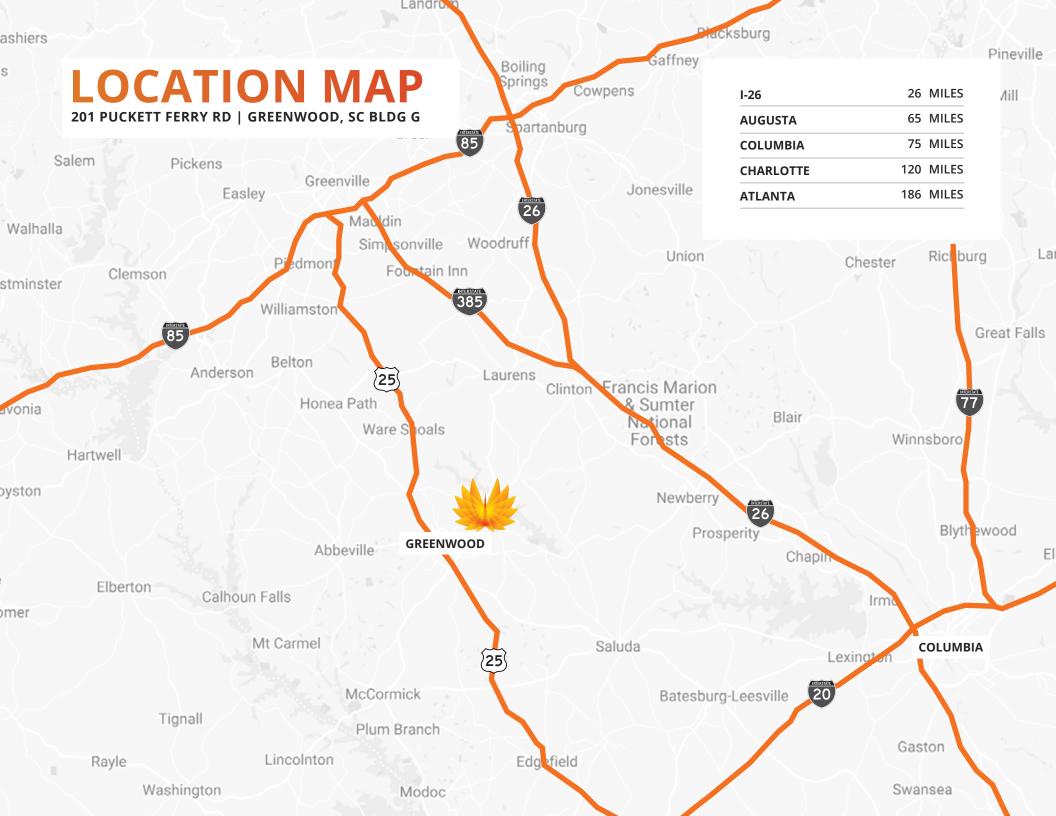

LOCATED APPROXIMATELY 26 MILES SOUTH OF I-26 VIA FOUR-LANE HWY 72

THE GREENVILLESPARTANBURG AIRPORT IS
LOCATED APPROXIMATELY
56 MIES NORTH OF THE SITE

EACH OF THE PRODUCTION AREAS CAN MAINTAIN DIFFERENT TEMPERATURE AND HUMIDITY CONTROLS