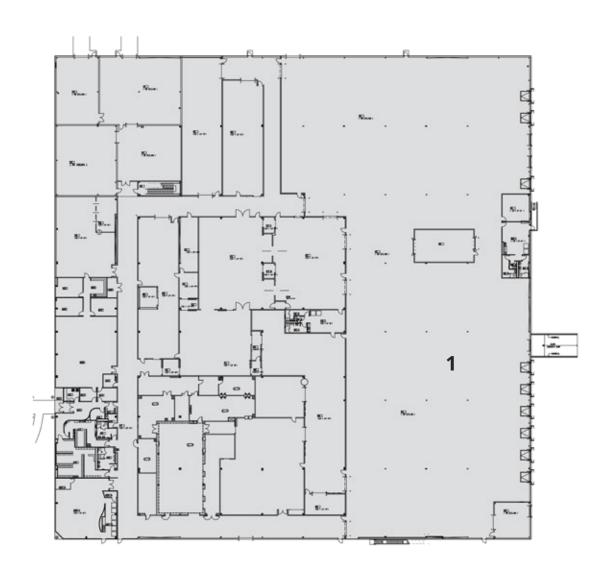

## **FLOOR PLAN**

201 PUCKETT FERRY RD BLDG G | GREENWOOD, SC

| NUMBER | SPACE DESIGNATION | SQUARE FEET |
|--------|-------------------|-------------|
| 1      | WAREHOUSE         | 122,610 SF  |
| TOTAL  |                   | 122,610 SF  |