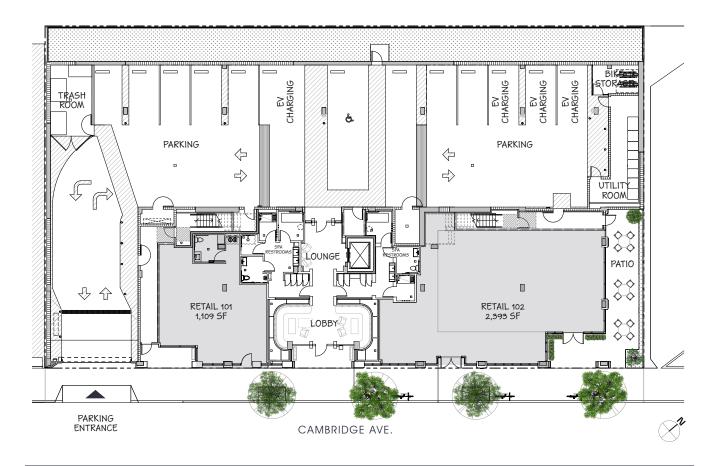

# THE GROUND FLOOR

### THE GROUND FLOOR

 $\diamond \diamond \diamond \diamond \diamond \diamond$ 

#### **PROGRAM SUMMARY**

| TOTAL STALLS        | 13       |
|---------------------|----------|
| DUAL EV CHAR        | GERS 3   |
| EV PARKING STA      | ALLS 4   |
|                     |          |
| TRASH ROOM          | 1        |
| <b>BIKE STORAGE</b> | 1        |
| UTILITY ROOM        | 1        |
| SPA RESTOOMS        | 2        |
| LOUNGE              | 1        |
| LOBBY               | 1        |
| <b>RETAIL PATIO</b> | 1        |
| RETAIL 101          | 1,109 SF |
| RETAIL 102          | 2,393 SF |
|                     |          |