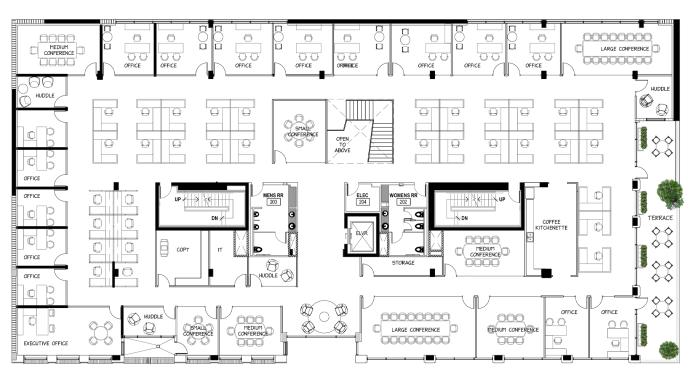

### **HEADQUARTERS LAYOUT**

FLOOR 2 LAYOUT | ~16,300 SF

 $\diamond \diamond \diamond \diamond \diamond \diamond$ 

## PROGRAM SUMMARY FLOORS 2&3 COMBINED

| 6X6 WORKSTATIONS          | 16 |
|---------------------------|----|
| 8X8 WORKSTATIONS          | 46 |
| PRIVATE OFFICE            | 27 |
| RECEPTION                 | 1  |
| TOTAL HEADCOUNT           | 90 |
| LARGE CONFERENCE          | 4  |
| MEDIUM CONFERENCE         | 5  |
| SMALL CONFERENCE          | 4  |
| HUDDLE                    | 6  |
| OPEN COLLABORATION        | 3  |
| KITCHEN / BREAK           | 1  |
| KITCHENETTE               | 1  |
| RECEPTION                 | 1  |
| COPY                      | 2  |
| IT                        | 2  |
| STORAGE                   | 2  |
| MOTHERS ROOM              | 1  |
| INTERCONNECTING STAIRWELL | 1  |
|                           |    |

**\*\*\*\*** 

CAMBRIDGE AVE.

388CAMBRIDGE.COM

The information contained herein is believed to be reliable; however, Presidio Bay Ventures and Cambridge Investments, LLC make no guarantees, warranties or representations as to the completeness, accuracy, or reliability thereof, or that the information and content contained herein is current or free from error. Certain depictions are based on anticipated or proposed improvements, and Building specifications are subject to change as construction continues. The presentation of this property is submitted subject to errors, omissions and changes of conditions prior to lease, as well as withdrawal without notice.