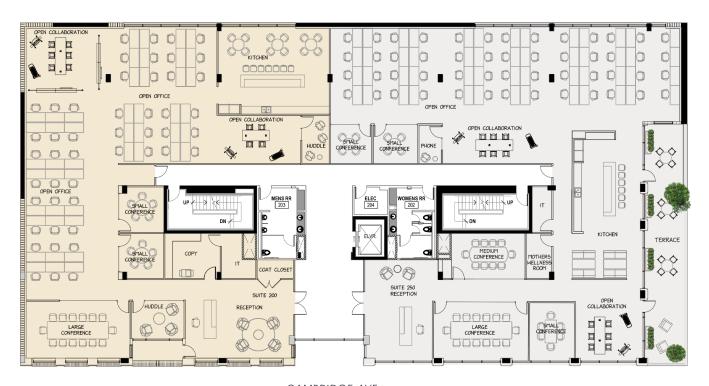

### **MULTI-TENANT TECH LAYOUT**

FLOORS 2 & 3 (SIMILAR)

 $\diamond \diamond \diamond \diamond \diamond \diamond$ 

CAMBRIDGE AVE.

Suite 200

Suite 250

**CBRE** RETAIL

388CAMBRIDGE.COM

#### **PROGRAM SUMMARY** SUITE 200 | ~7,600 SF

| 30 X 60 WORKSTATIONS | 48 |
|----------------------|----|
| RECEPTION            | 1  |
| TOTAL HEADCOUNT      | 49 |
| LARGE CONFERENCE     | 1  |
| SMALL CONFERENCE     | 2  |
| HUDDLE               | 1  |
| OPEN COLLABORATION   | 3  |
| KITCHEN / BREAK      | 1  |
| RECEPTION            | 1  |
| COPy                 | 1  |
| IT ´                 | 1  |
| COAT CLOSET          | 1  |
| IT ROOM              | 1  |

#### **PROGRAM SUMMARY** SUITE 250 | ~8,700 SF

| RECEPTION<br>TOTAL HEADCOUNT |   |
|------------------------------|---|
| LARGE CONFERENCE             | 1 |
| MEDIUM CONFERENCE            | 1 |
| SMALL CONFERENCE             | 3 |
| OPEN COLLABORATION           | 2 |
| PHONE ROOM                   | 1 |
| KITCHEN / BREAK              | 1 |
| RECEPTION                    | 1 |
| COPY                         | 1 |
| MOTHERS ROOM                 | 1 |
| IT ROOM                      | 1 |