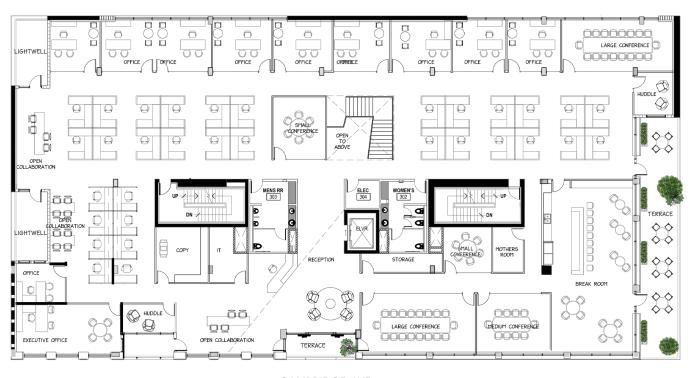

### **HEADQUARTERS LAYOUT**

FLOOR 3 LAYOUT | ~16,300 SF

 $\diamond \diamond \diamond \diamond \diamond \diamond$ 

SEE FLOOR 2 FOR PROGRAM SUMMARY

 $\diamond \diamond \diamond \diamond \diamond \diamond$ 

CAMBRIDGE AVE.

388CAMBRIDGE.COM