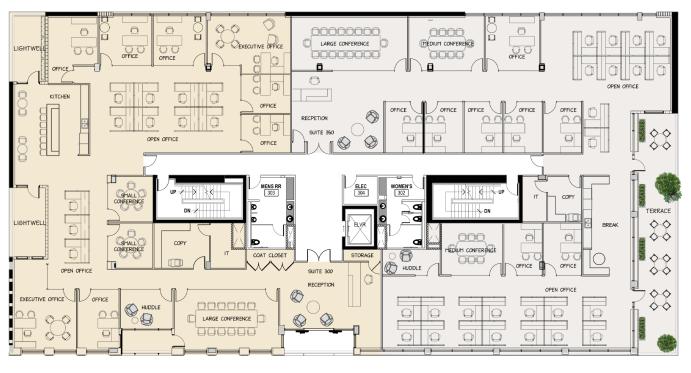

# THE GROUND FLOOR

### THE GROUND FLOOR

 $\diamond \diamond \diamond \diamond \diamond \diamond$ 

#### **PROGRAM SUMMARY**

| TOTAL STALLS        | 13       |
|---------------------|----------|
| DUAL EV CHAR        | GERS 3   |
| EV PARKING STA      | ALLS 4   |
|                     |          |
| TRASH ROOM          | 1        |
| <b>BIKE STORAGE</b> | 1        |
| UTILITY ROOM        | 1        |
| SPA RESTOOMS        | 2        |
| LOUNGE              | 1        |
| LOBBY               | 1        |
| <b>RETAIL PATIO</b> | 1        |
| RETAIL 101          | 1,109 SF |
| RETAIL 102          | 2,393 SF |
|                     |          |