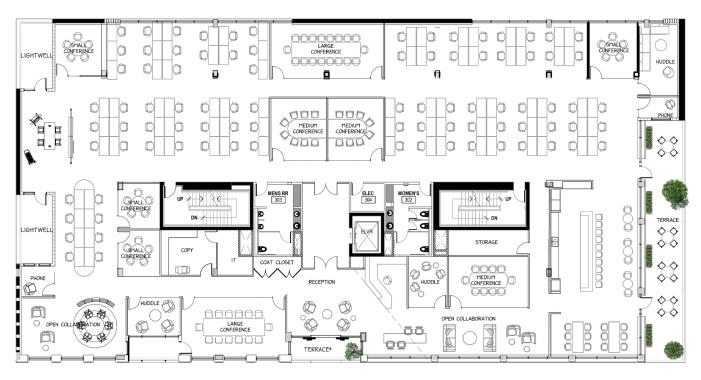

### SINGLE-TENANT TECH LAYOUT

FLOORS 2 & 3 (SIMILAR) | ~16,300 SF

 $\diamond \diamond \diamond \diamond \diamond \diamond$ 

CAMBRIDGE AVE.

#### PROGRAM SUMMARY SUITE 300

| 30 X 60 WORKSTATIONS | 88 |
|----------------------|----|
| RECEPTION            | 1  |
| TOTAL HEADCOUNT      | 89 |
| LARGE CONFERENCE     | 2  |
| MEDIUM CONFERENCE    | 3  |
| SMALL CONFERENCE     | 4  |
| HUDDLE               | 3  |
| OPEN COLLABORATION   | 3  |
| PHONE                | 2  |
| KITCHEN / BREAK      | 1  |
| RECEPTION            | 1  |
| COPY                 | 1  |
| IT                   | 1  |
| COAT CLOSET          | 1  |
| IT ROOM              | 1  |
| STORAGE              | 1  |
|                      |    |