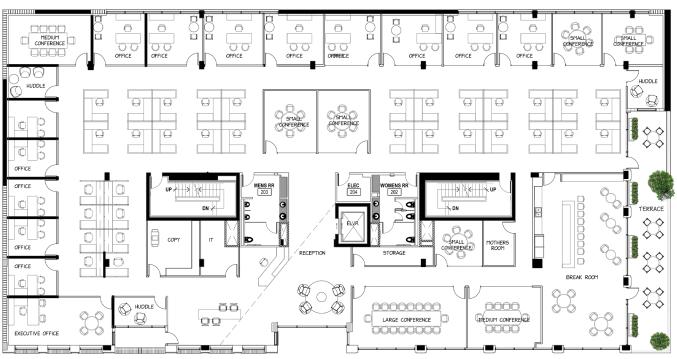

### SINGLE TENANT PROFESSIONAL SERVICES LAYOUT

FLOORS 2 & 3 (SIMILAR) | ~16,300 SF

 $\diamond \diamond \diamond \diamond \diamond \diamond$ 

CAMBRIDGE AVE.

388CAMBRIDGE.COM

#### **PROGRAM SUMMARY SUITE 200**

| 6X6 WORKSTATIONS  | 8  |
|-------------------|----|
| 6X8 WORKSTATIONS  | 24 |
| PRIVATE OFFICE    | 14 |
| RECEPTION         | 1  |
| TOTAL HEADCOUNT   | 47 |
| LARGE CONFERENCE  | 1  |
| MEDIUM CONFERENCE | 2  |
| SMALL CONFERENCE  | 4  |
| HUDDLE            | 3  |
| KITCHEN / BREAK   | 1  |
| RECEPTION         | 1  |
| COPY              | 1  |
| IT                | 1  |
| STORAGE           | 1  |
| IT ROOM           | 1  |