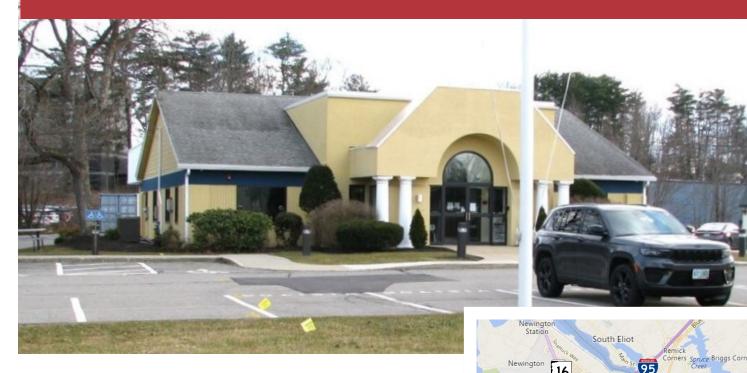

# 150 Mirona Rd.

Portsmouth, NH

Retail and office space for lease in a free standing building located just off Route One in Portsmouth, NH. There is 3,100 +/- SF of space available on the first floor and 3,100 +/- SF of space available in the finished lower level.

## **Property Features**

- 2 Retail/Office spaces available: 3,100± sf on First Floor, 3,100± on Lower Level
- Public Water and Sewer
- Ample on-site parking, unassigned and unreserved
- 1/2 mile from Route 1, and 2 miles from I-95