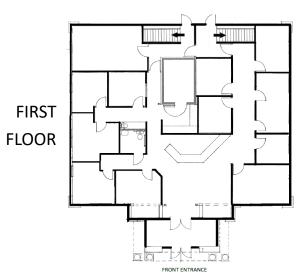

#### **LEASE RATE:**

First Floor: 3,100± SF; \$21 PSF Modified Gross Lower Level: 3,100± SF; \$14 PSF Modified Gross

> Andy Fleisher, CCIM +1 603 498 2817 andy@nainorwoodgroup.com

## **Property Features**

- 2 Retail/Office spaces available: 3,100± sf on First Floor, 3,100± on Lower Level
- Public Water and Sewer
- Ample on-site parking, unassigned and unreserved
- 1/2 mile from Route 1, and 2 miles from I-95