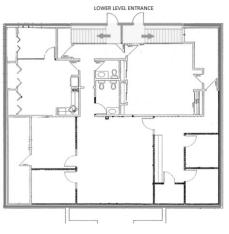

15 min

15 min 20 min

22 min

42 min

51 min

57 min

LOWER LEVEL

#### **LEASE RATE:**

First Floor: 3,100± SF; \$21 PSF Modified Gross Lower Level: 3,100± SF; \$14 PSF Modified Gross

**CLICK HERE FOR MORE INFORMATION** 