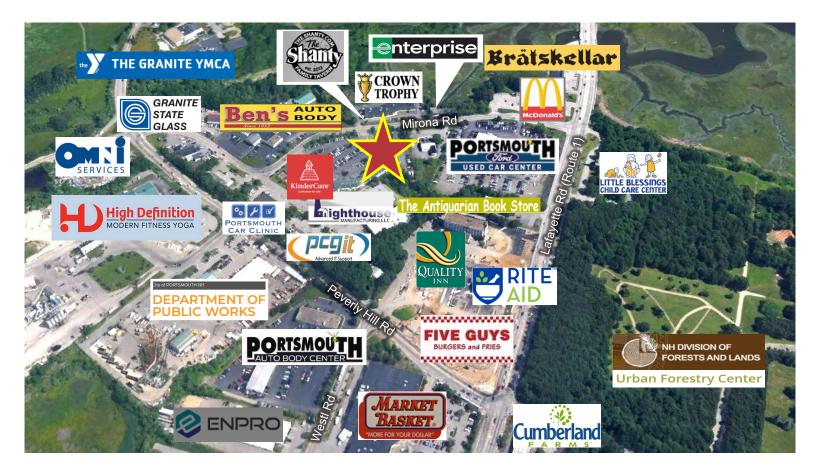

## **Property Features**

- 2 Retail/Office spaces available: 3,100± sf on First Floor, 3,100± on Lower Level
- Public Water and Sewer
- Ample on-site parking, unassigned and unreserved
- 1/2 mile from Route 1, and 2 miles from I-95