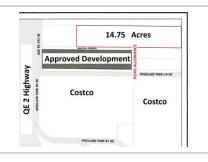

#### Description

Great news, the City of Airdrie will initiate a Community Area Structure Plan for this area, so future development plans will be determined. Recent Industrial Business and Direct Control development has been approved on the adjacent property to the south and providing a road allowance from Highland Park Lane to the 14.75 acre Property. Buy now and be part of the CASP process for your development plans. 14.75 Acres In City of Airdrie on Pavement + Close to Existing Major Industrial and Commercial Developments and quick highway access.