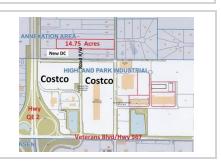

#### Description

Great news, the City of Airdrie will initiate a Community Area Structure Plan for this area, so future development plans will be determined. Recent Industrial Business and Direct Control development has been approved on the adjacent property to the south and providing a road allowance from Highland Park Lane to the 14.75 acre Property. Buy now and be part of the CASP process for your development plans. 14.75 Acres In City of Airdrie on Pavement + Close to Existing Major Industrial and Commercial Developments and quick highway access.