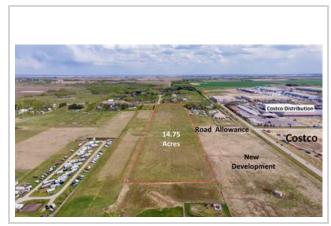

#### Description

Great news, the City of Airdrie will initiate a Community Area Structure Plan for this area, so future development plans will be determined. Recent Industrial Business and Direct Control development has been approved on the adjacent property to the south and providing a road allowance from Highland Park Lane to the 14.75 acre Property. Buy now and be part of the CASP process for your development plans. 14.75 Acres In City of Airdrie on Pavement + Close to Existing Major Industrial and Commercial Developments and quick highway access.