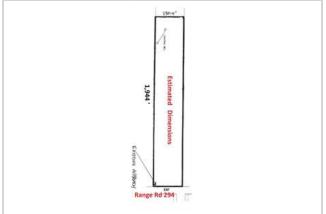

#### **Property Summary**

Type: Lots and Land

Style: **Other** Garage: **No** 

Lot type: **Rectangular** 

Lot size: 14.75 acres Width: 330 feet

Has Suite: No

Taxes: **\$7,689 (2021)** 

Development Level: LandOnly