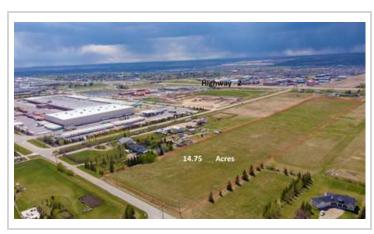

#### Description

Great news, the City of Airdrie will initiate a Community Area Structure Plan for this area, so future development plans will be determined. Recent Industrial Business and Direct Control development has been approved on the adjacent property to the south and providing a road allowance from Highland Park Lane to the 14.75 acre Property. Buy now and be part of the CASP process for your development plans. 14.75 Acres In City of Airdrie on Pavement + Close to Existing Major Industrial and Commercial Developments and quick highway access.