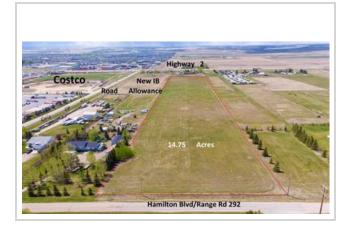

#### Description

Great news, the City of Airdrie will initiate a Community Area Structure Plan for this area, so future development plans will be determined. Recent Industrial Business and Direct Control development has been approved on the adjacent property to the south and providing a road allowance from Highland Park Lane to the 14.75 acre Property. Buy now and be part of the CASP process for your development plans. 14.75 Acres In City of Airdrie on Pavement + Close to Existing Major Industrial and Commercial Developments and quick highway access.