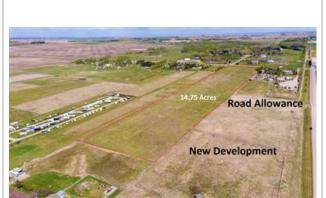

#### Description

Great news, the City of Airdrie will initiate a Community Area Structure Plan for this area, so future development plans will be determined. Recent Industrial Business and Direct Control development has been approved on the adjacent property to the south and providing a road allowance from Highland Park Lane to the 14.75 acre Property. Buy now and be part of the CASP process for your development plans. 14.75 Acres In City of Airdrie on Pavement + Close to Existing Major Industrial and Commercial Developments and quick highway access.