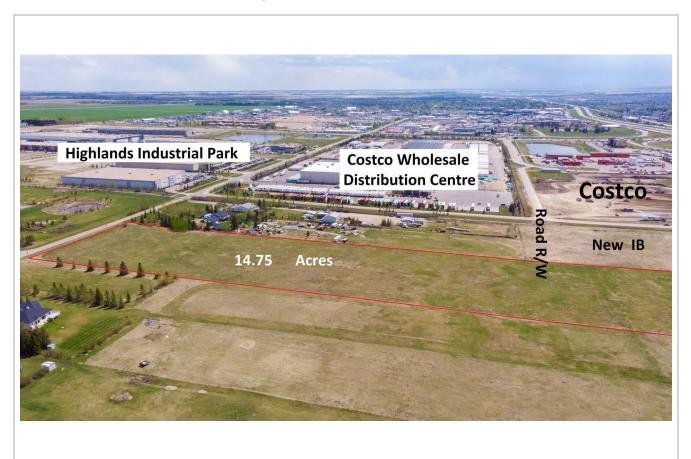

# Area Structure Plan Coming; 14.75 Acres Inside City of Airdrie - \$2,390,000

272151 Range Road 292, Airdrie, T4A 0G2

• Type: **Lots and Land** • Style: **Other** 

#### Description

Great news, the City of Airdrie will initiate a Community Area Structure Plan for this area, so future development plans will be determined. Recent Industrial Business and Direct Control development has been approved on the adjacent property to the south and providing a road allowance from Highland Park Lane to the 14.75 acre Property. Buy now and be part of the CASP process for your development plans. 14.75 Acres In City of Airdrie on Pavement + Close to Existing Major Industrial and Commercial Developments and quick highway access.