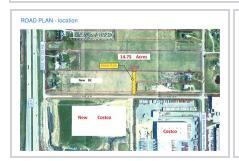

#### Description

Great news, the City of Airdrie will initiate a Community Area Structure Plan for this area, so future development plans will be determined. Recent Industrial Business and Direct Control development has been approved on the adjacent property to the south and providing a road allowance from Highland Park Lane to the 14.75 acre Property. Buy now and be part of the CASP process for your development plans. 14.75 Acres In City of Airdrie on Pavement + Close to Existing Major Industrial and Commercial Developments and quick highway access.