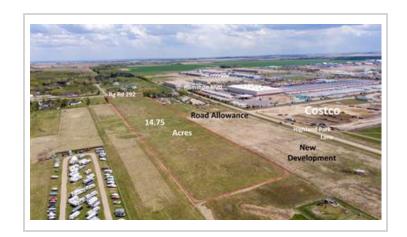

#### Description

Great news, the City of Airdrie will initiate a Community Area Structure Plan for this area, so future development plans will be determined. Recent Industrial Business and Direct Control development has been approved on the adjacent property to the south and providing a road allowance from Highland Park Lane to the 14.75 acre Property. Buy now and be part of the CASP process for your development plans. 14.75 Acres In City of Airdrie on Pavement + Close to Existing Major Industrial and Commercial Developments and quick highway access.