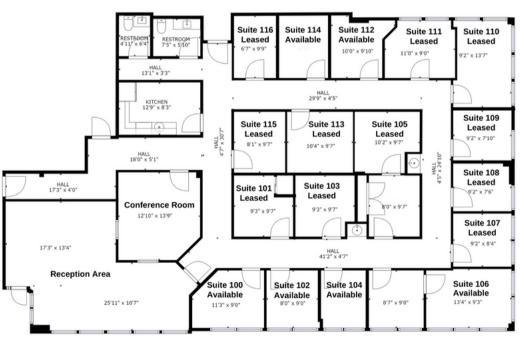

cutive Suites with shared facilities such as reception, conference room, WiFi, and kitchen are perfect for local entrepreneurs and start-ups.
- 6 Pidgeon is a short drive from Wiehle-Reston Metro Station, Dulles International Airport, Dulles Town Center, Northern Virginia Community College, and Dulles Expo Center.

## **EXECUTIVE SUITES | TEAM OFFICES** 6 PIDGEON HILL DR., STERLING VA 20165



Excellent views and beautifully landscaped environment in affluent Loudoun County

- Access to renovated common areas.
- Utilities and cleaning services included.
- Lots of free parking for clients and employees.
- Close to Chick-fil-A, Starbucks, Bonchon Chicken, O'Faolain's Irish Pub, Buffalo Wing Factory, Papa John's Pizza, Chipotle, One Loudoun, and Wendy's.

#### **1ST FLOOR EXECUTIVE SUITES**