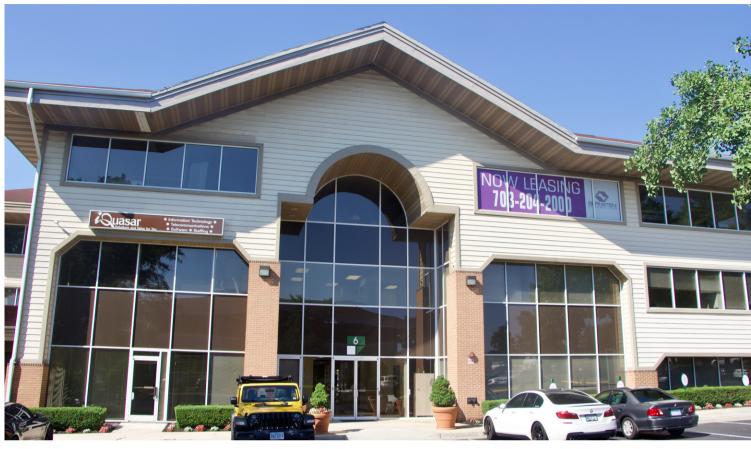

## **EXECUTIVE SUITES | TEAM OFFICES** 6 PIDGEON HILL DR., STERLING VA 20165

### **Property Highlights**

Located near Rt. 7 and Rt. 28 in Countryside, Sterling, this excellent office building features flexible team-sized spaces and executive suites perfect for small businesses.

## **EXECUTIVE SUITES | TEAM OFFICES** 6 PIDGEON HILL DR., STERLING VA 20165

Excellent views and beautifully landscaped environment in affluent Loudoun County

- Access to renovated common areas.
- Utilities and cleaning services included.
- Lots of free parking for clients and employees.
- Close to Chick-fil-A, Starbucks, Bonchon Chicken, O'Faolain's Irish Pub, Buffalo Wing Factory, Papa John's Pizza, Chipotle, One Loudoun, and Wendy's.