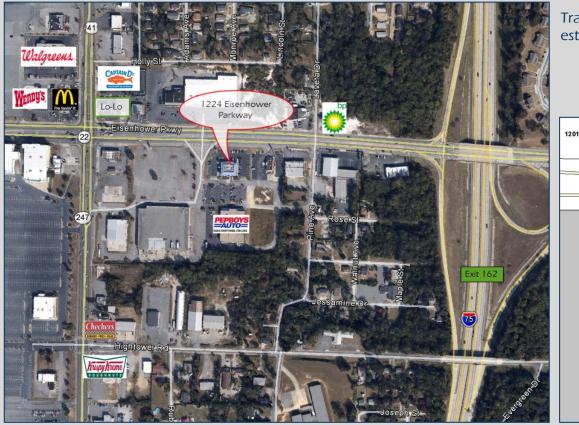

## 1224 Eisenhower Parkway Macon, GA 31206 Bibb County

Traffic Counts (GA DOT 2021 Published Data estimate):

Eisenhower Parkway – 22,100 vpd I-75 N of location – 70,500 vpd I-75 S of location – 61,700 vpd