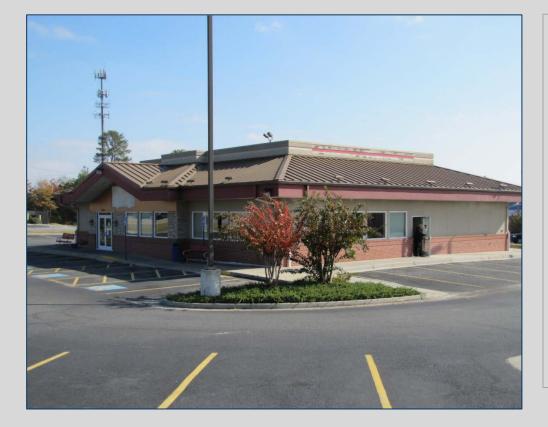

## 1224 Eisenhower Parkway Macon, GA 31206 Bibb County

## LEASE SPACE AVAILABLE

## FORMER IHOP LOCATION

- 5,089 SF restaurant building on .81 acre
- 68 standard parking spaces plus 3 designated handicap spaces
- Zoned C-2 (Commercial)
- Access via median cut on Eisenhower Parkway
- Great location approximately .3 mile from Interstate 75 (Exit 162)

LEASE RATE - \$4,000/MO

4124 Arkwright Road, Suite 1, Macon, GA 31210 | (478) 750-7507 | Fax (478) 750-9002 | www.thesummitgroupmacon.com

For additional information contact: ADAM BAILEY | Cell (478) 733-7961 | abailey@thesummitgroupmacon.com