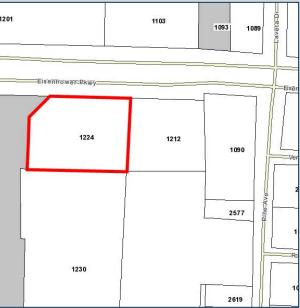

## FORMER IHOP LOCATION

- 5,089 SF restaurant building on .81 acre
- 68 standard parking spaces plus 3 designated handicap spaces
- Zoned C-2 (Commercial)
- Access via median cut on Eisenhower Parkway
- Great location approximately .3 mile from Interstate 75 (Exit 162)