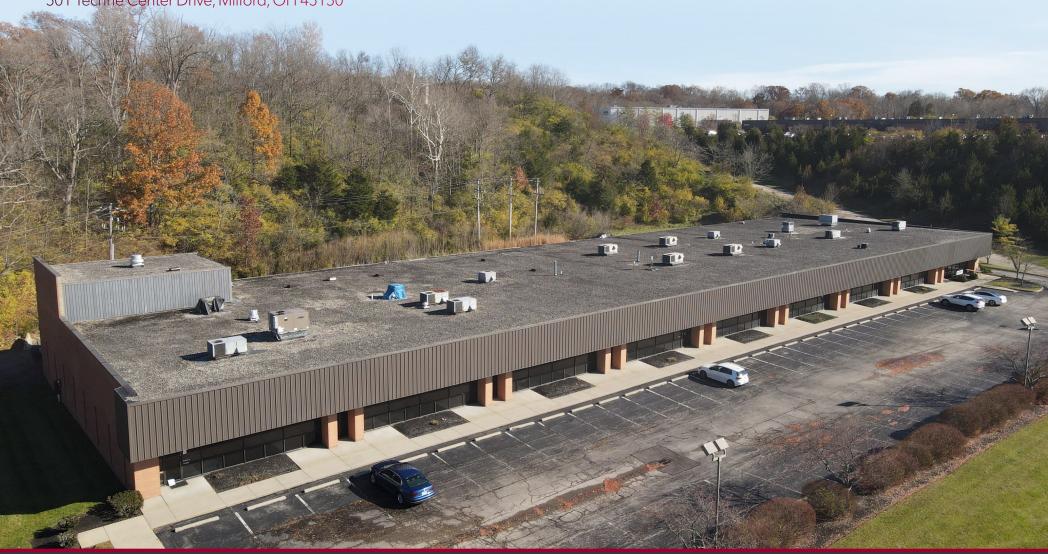

## **501 TECHNE CENTER**

501 Techne Center Drive, Milford, OH 45150

Dan McDonald dan.mcdonald@lee-associates.com D 513.588.1113 Stewart Devitt stewart.devitt@lee-associates.com D 513.588.1115

All information furnished regarding property for sale, rental or financing is from sources deemed reliable, but no warranty or representation is made to the accuracy thereof and same is submitted to errors, omissions, change of price, rental or other conditions prior to sale, lease or financing or withdrawal without notice. No liability of any kind is to be imposed on the broker herein.

### **501 TECHNE CENTER**

**FOR LEASE:** 7,912 SF

**PRICING:** \$10.00 PSF Net (+\$2.75 PSF OPEX)

Tenant Pays Electric + Janitorial

#### **PROPERTY INFORMATION:**

**TOTAL BLDG SF:** 35,206 SF

**YEAR BUILT:** 1983

**COUNTY:** Clermont

**MARKET:** Cincinnati

SUBMARKET: Milford

- Located in desirable greater Cincinnati's Milford market
- Close to numerous amenities, including Walmart, Target, Cinemark, Buffalo Wild Wings, and more
- · Drive-ins available in rear of building