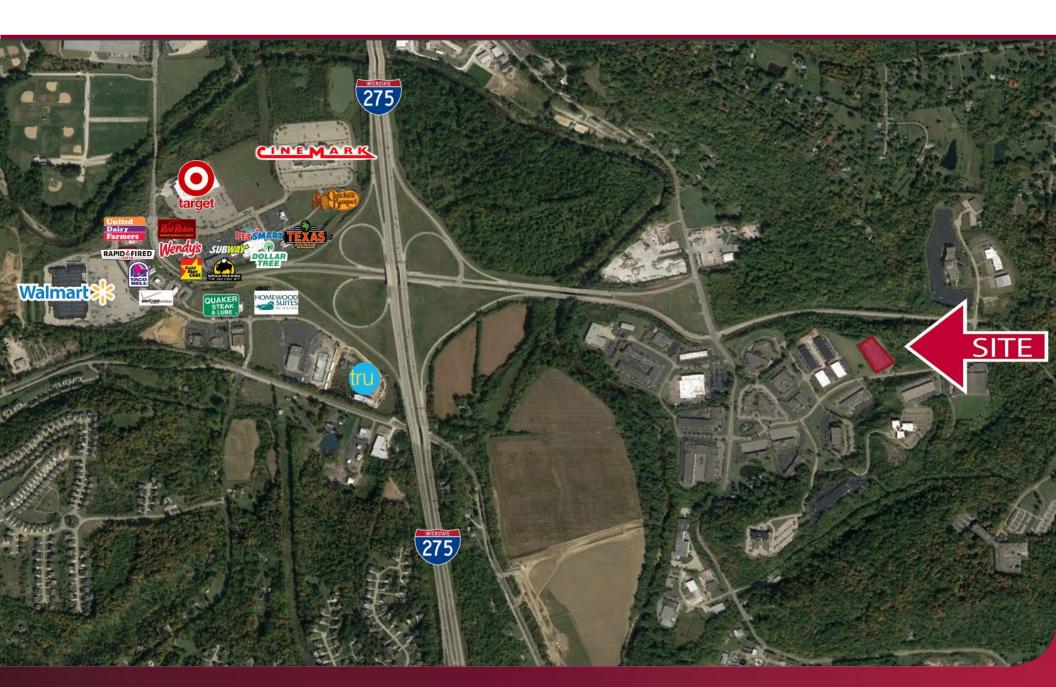

#### **PROPERTY INFORMATION:**

**TOTAL BLDG SF:** 35,206 SF

**YEAR BUILT:** 1983

**COUNTY:** Clermont

**MARKET:** Cincinnati

SUBMARKET: Milford

- Located in desirable greater Cincinnati's Milford market
- Close to numerous amenities, including Walmart, Target, Cinemark, Buffalo Wild Wings, and more
- · Drive-ins available in rear of building

#### **Traffic Counts**

• US-50: 9,895 VPD

• I-275: 68,120 VPD