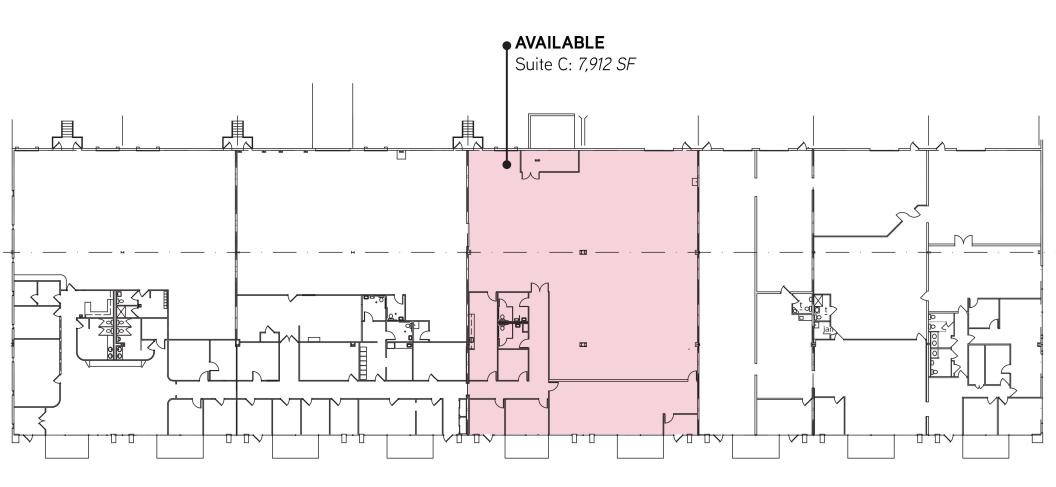

### **501 TECHNE CENTER**

**FOR LEASE:** 7,912 SF

**PRICING:** \$10.00 PSF Net (+\$2.75 PSF OPEX)

Tenant Pays Electric + Janitorial