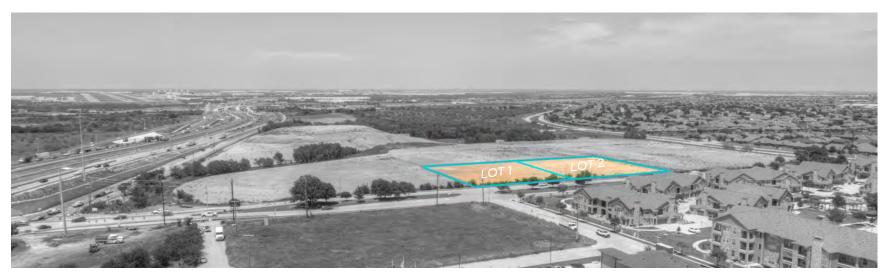

#### **AERIAL ANNOTATION MAP**

#### WHITE ROCK PLAZA PHASE 1- PAD SITE

11401 Timberland Blvd, Ft. Worth, TX, 76244

### **PROPERTY OVERVIEW**

An incredible opportunity to own 2.222 acres of prime commercial land in the highly sought-after city of Fort Worth, TX!

This spacious pad site offers 2 lots with endless possibilities for commercial development in a high traffic and high visibility area.

Located in a prime location, a gateway serving an affluent area that is quickly becoming one of the fastest growing areas in the Metroplex.

Property Highlights:

- Within 2 miles from Alliance Airport
- Just minutes from Alliance Town Center and Texas Health
- One block from 35W interchange
- Strong traffic counts