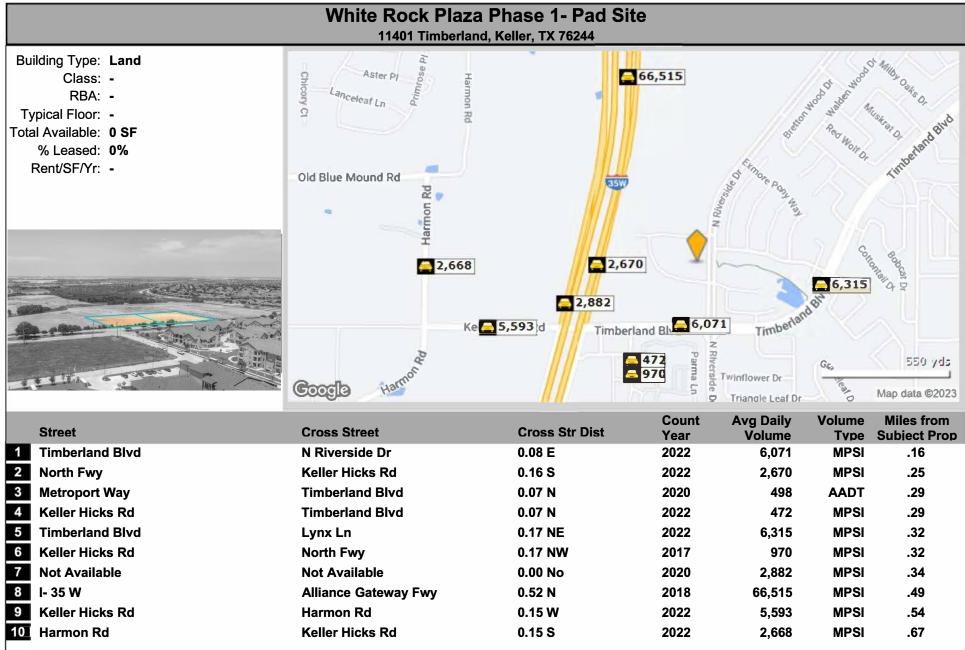

mberland Blvd, Ft. Worth, TX 76244





## WHITE ROCK PLAZA PHASE 1- PAD SITE 11401 Timberland Blvd, Ft. Worth, TX 76244





## WHITE ROCK PLAZA PHASE 1- PAD SITE 11401 Timberland Blvd, Ft. Worth, TX 76244



#### LOCATION/STUDY AREA MAP (RING: 3 MILE RADIUS)





#### **INFOGRAPHIC: KEY FACTS (RING: 3 MILE RADIUS)**



©Copyright 2011-2023 CRE Tech, Inc. All Rights Reserved.

#### **INFOGRAPHIC: POPULATION TRENDS (RING: 3 MILE RADIUS)**



WHITE ROCK PLAZA PHASE 1- PAD SITE

11401 Timberland Blvd, Ft. Worth, TX, 76244



#### **AREA LOCATION MAP**



#### WHITE ROCK PLAZA PHASE 1- PAD SITE

11401 Timberland Blvd, Ft. Worth, TX, 76244



#### **AERIAL ANNOTATION MAP**



#### WHITE ROCK PLAZA PHASE 1- PAD SITE

11401 Timberland Blvd, Ft. Worth, TX, 76244



#### **Traffic Count Report**





6/13/2023





### WHITE ROCK PLAZA PHASE 1-PAD SITE

11401 Timberland Blvd Ft. Worth, TX 76244



817-761-7678

 $\simeq$ 

ሰ

- Dustin@dfwportfolio.com
- 2106 E State Hwy 114 Suite 101, Southlake, TX 76092 United States