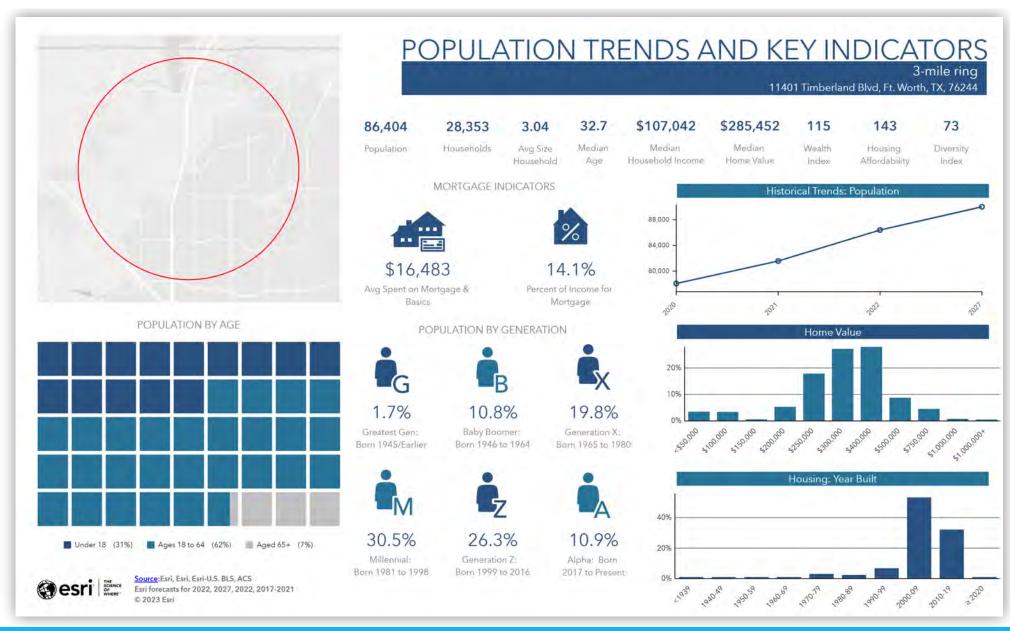

#### **INFOGRAPHIC: POPULATION TRENDS (RING: 3 MILE RADIUS)**

WHITE ROCK PLAZA PHASE 1- PAD SITE

11401 Timberland Blvd, Ft. Worth, TX, 76244