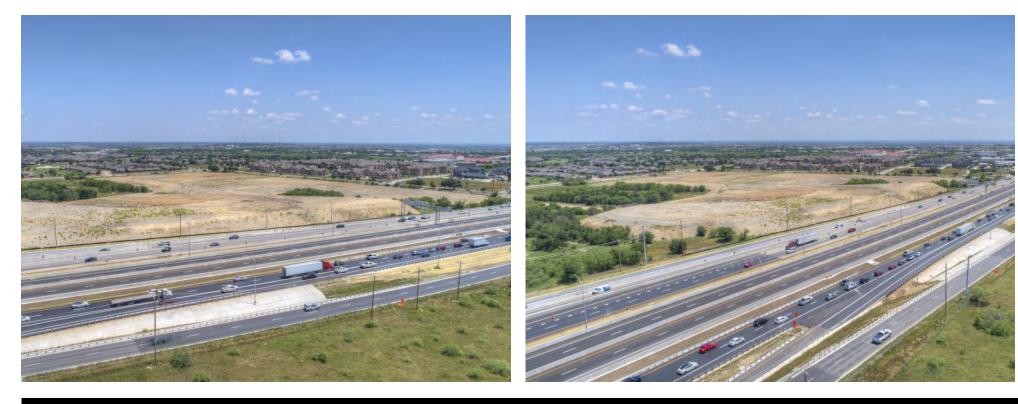

### **PROPERTY OVERVIEW**

An incredible opportunity to own 2.222 acres of prime commercial land in the highly sought-after city of Fort Worth, TX!

This spacious pad site offers 2 lots with endless possibilities for commercial development in a high traffic and high visibility area.

Located in a prime location, a gateway serving an affluent area that is quickly becoming one of the fastest growing areas in the Metroplex.

Property Highlights:

- Within 2 miles from Alliance Airport
- Just minutes from Alliance Town Center and Texas Health
- One block from 35W interchange
- Strong traffic counts

The land itself is flat and ready for development. It is ready to be developed into whatever type of business you desire. Whether you are looking to build a retail store, office building, restaurant, or any other type of business, this land has the potential to make it happen.