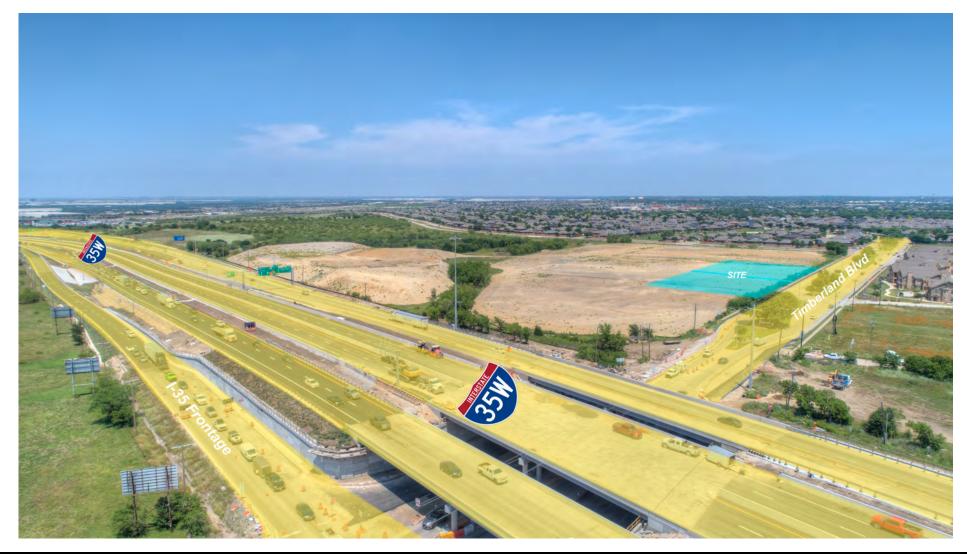

#### **AERIAL ANNOTATION MAP**

#### WHITE ROCK PLAZA PHASE 1- PAD SITE

11401 Timberland Blvd, Ft. Worth, TX, 76244