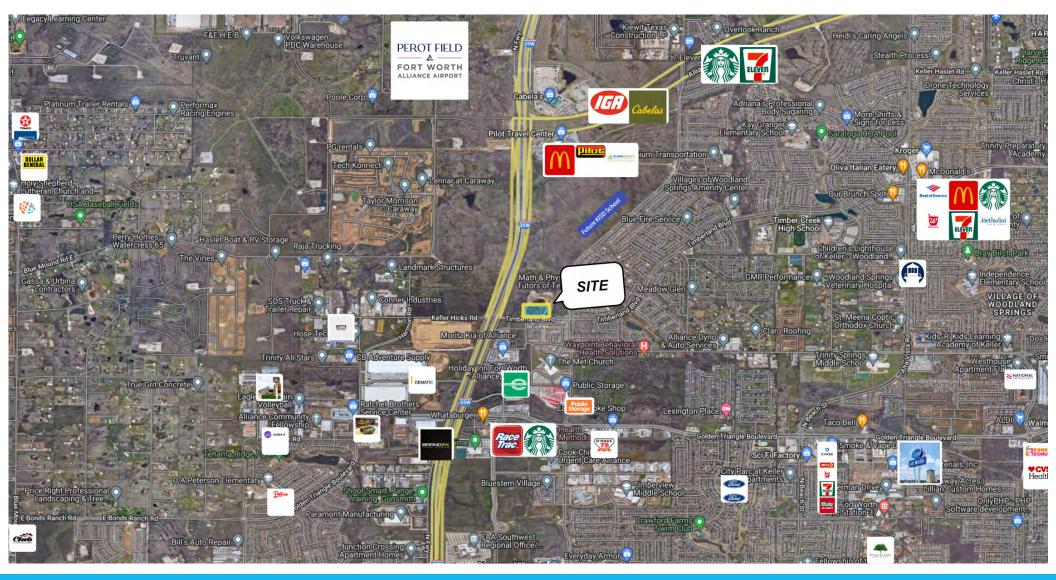

#### **AERIAL ANNOTATION MAP**

#### WHITE ROCK PLAZA PHASE 1- PAD SITE

11401 Timberland Blvd, Ft. Worth, TX, 76244