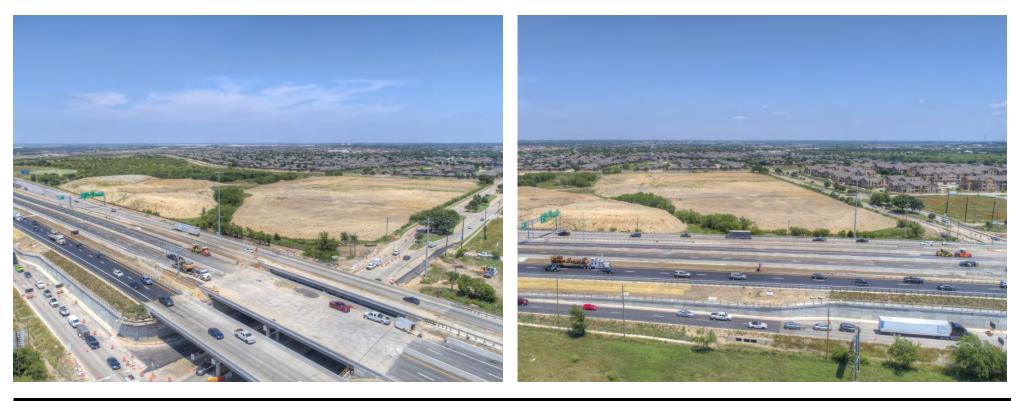

### **PROPERTY OVERVIEW**

An incredible opportunity to own 2.222 acres of prime commercial land in the highly sought-after city of Fort Worth, TX!

This spacious pad site offers 2 lots with endless possibilities for commercial development in a high traffic and high visibility area.

Located in a prime location, a gateway serving an affluent area that is quickly becoming one of the fastest growing areas in the Metroplex.

Property Highlights:

- Within 2 miles from Alliance Airport
- Just minutes from Alliance Town Center and Texas Health
- One block from 35W interchange
- Strong traffic counts

The land itself is flat and ready for development. It is ready to be developed into whatever type of business you desire. Whether you are looking to build a retail store, office building, restaurant, or any other type of business, this land has the potential to make it happen.