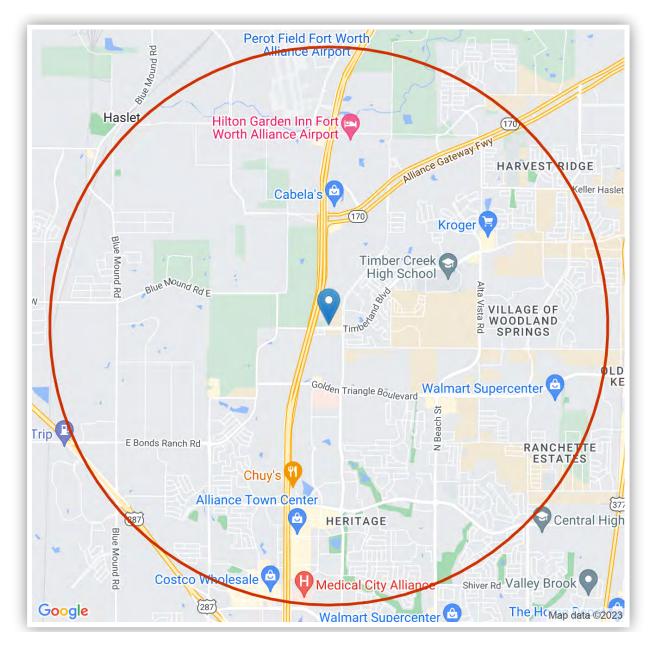

ntial to make it happen.

This is an incredible opportunity to own prime commercial land in one of the most sought-after cities in Texas. With its great location and potential for development, this property could be the perfect spot for your business to grow and thrive. Don't miss out on this amazing opportunity!





## WHITE ROCK PLAZA PHASE 1- PAD SITE 11401 Timberland Blvd, Ft. Worth, TX 76244





## WHITE ROCK PLAZA PHASE 1- PAD SITE 11401 Timberland Blvd, Ft. Worth, TX 76244





## WHITE ROCK PLAZA PHASE 1- PAD SITE 11401 Timberland Blvd, Ft. Worth, TX 76244





## WHITE ROCK PLAZA PHASE 1- PAD SITE 11401 Timberland Blvd, Ft. Worth, TX 76244





## WHITE ROCK PLAZA PHASE 1- PAD SITE 11401 Timberland Blvd, Ft. Worth, TX 76244



#### LOCATION/STUDY AREA MAP (RING: 3 MILE RADIUS)





#### **INFOGRAPHIC: KEY FACTS (RING: 3 MILE RADIUS)**



©Copyright 2011-2023 CRE Tech, Inc. All Rights Reserved.

#### **INFOGRAPHIC: POPULATION TRENDS (RING: 3 MILE RADIUS)**



WHITE ROCK PLAZA PHASE 1- PAD SITE

11401 Timberland Blvd, Ft. Worth, TX, 76244



#### **AREA LOCATION MAP**



#### WHITE ROCK PLAZA PHASE 1- PAD SITE

11401 Timberland Blvd, Ft. Worth, TX, 76244



#### **AERIAL ANNOTATION MAP**



#### WHITE ROCK PLAZA PHASE 1- PAD SITE

11401 Timberland Blvd, Ft. Worth, TX, 76244



#### **Traffic Count Report**





6/13/2023





### WHITE ROCK PLAZA PHASE 1-PAD SITE

11401 Timberland Blvd Ft. Worth, TX 76244



817-761-7678

 $\simeq$ 

ሰ

- Dustin@dfwportfolio.com
- 2106 E State Hwy 114 Suite 101, Southlake, TX 76092 United States