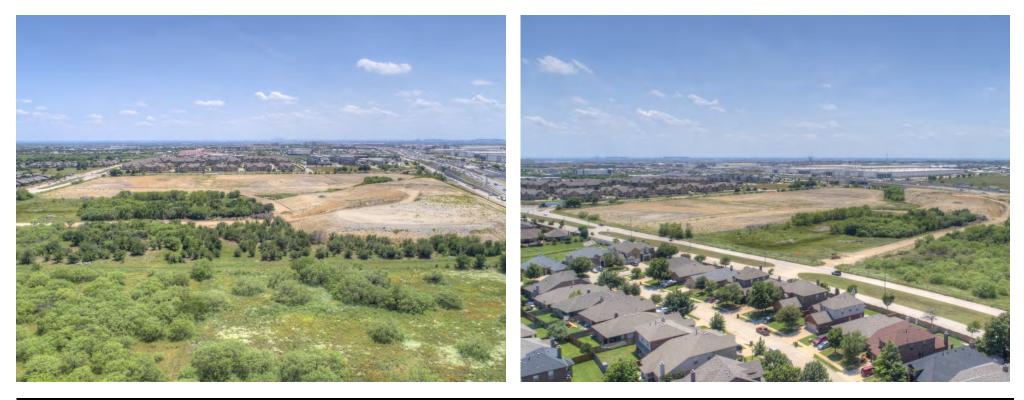

### **PROPERTY OVERVIEW**

An incredible opportunity to own 2.222 acres of prime commercial land in the highly sought-after city of Fort Worth, TX!

This spacious pad site offers 2 lots with endless possibilities for commercial development in a high traffic and high visibility area.

Located in a prime location, a gateway serving an affluent area that is quickly becoming one of the fastest growing areas in the Metroplex.

Property Highlights:

- Within 2 miles from Alliance Airport
- Just minutes from Alliance Town Center and Texas Health
- One block from 35W interchange
- Strong traffic counts

The land itself is flat and ready for development. It is ready to be developed into whatever type of business you desire. Whether you are looking to build a retail store, office building, restaurant, or any other type of business, this land has the potential to make it happen.