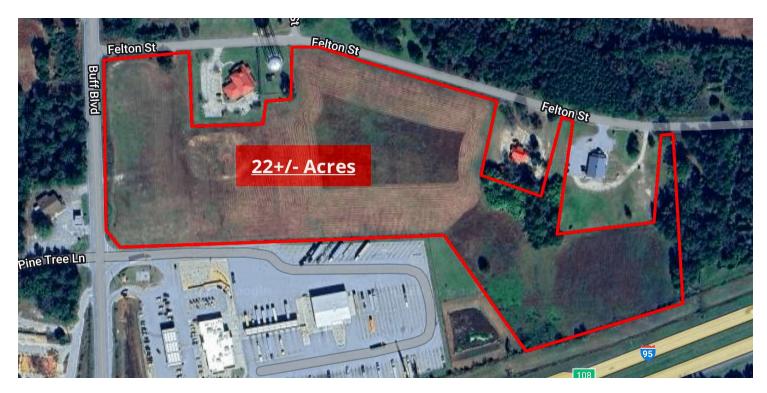

#### OFFERING SUMMARY

| Lot Size:      | 22.24 Acres |
|----------------|-------------|
| Price / Acre:  | \$143,885   |
| Zoning:        | GC          |
| Traffic Count: | 37,000      |

#### PROPERTY OVERVIEW

Introducing 22+/- prime acres of commercial land, perfectly positioned for maximum exposure right off the highway with excellent visibility from the exit. This level and mostly cleared property is development-ready, with water and sewer services already available, making it ideal for a variety of uses. Whether you're planning retail, industrial, or mixed-use, this location offers unbeatable convenience and accessibility for both local and out-of-town traffic. A rare opportunity to secure a high-traffic, highly visible site with all the utilities in place.

#### **PROPERTY HIGHLIGHTS**

- - Zoned GC for versatile commercial and light industrial opportunities
- · Prime location in the bustling Summerton area
- - Ample acreage for potential expansion or development
- · Strategically positioned for excellent visibility and accessibility
- - Proximity to major transportation arteries for convenient logistics
- - Ideal for a wide range of land and industrial investment ventures
- - Surrounded by a growing community with diverse economic potential