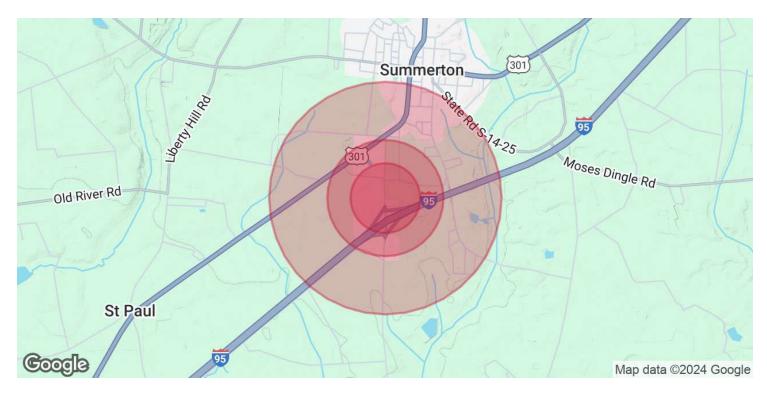

### Demographics Map & Report

| POPULATION           | 0.3 MILES | 0.5 MILES | 1 MILE |
|----------------------|-----------|-----------|--------|
| Total Population     | 27        | 181       | 543    |
| Average Age          | 48        | 49        | 49     |
| Average Age (Male)   | 46        | 46        | 47     |
| Average Age (Female) | 50        | 51        | 51     |

| HOUSEHOLDS & INCOME | 0.3 MILES | 0.5 MILES | 1 MILE    |
|---------------------|-----------|-----------|-----------|
| Total Households    | 12        | 81        | 244       |
| # of Persons per HH | 2.3       | 2.2       | 2.2       |
| Average HH Income   | \$62,524  | \$63,404  | \$63,562  |
| Average House Value | \$153,818 | \$160,783 | \$166,004 |

Demographics data derived from AlphaMap