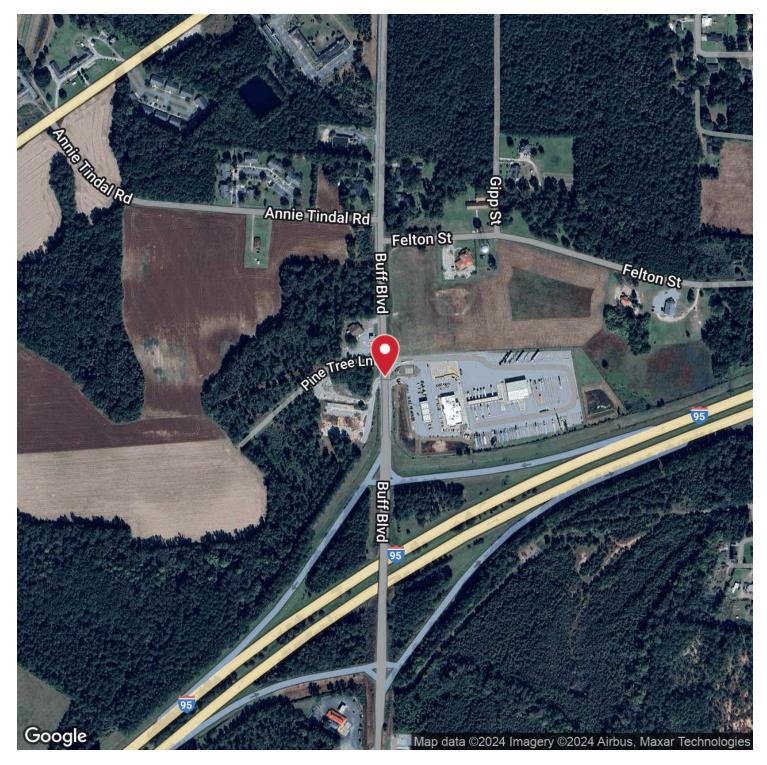

her you're planning retail, industrial, or mixed-use, this location offers unbeatable convenience and accessibility for both local and out-of-town traffic. A rare opportunity to secure a high-traffic, highly visible site with all the utilities in place.

#### **PROPERTY HIGHLIGHTS**

- - Zoned GC for versatile commercial and light industrial opportunities
- · Prime location in the bustling Summerton area
- - Ample acreage for potential expansion or development
- · Strategically positioned for excellent visibility and accessibility
- - Proximity to major transportation arteries for convenient logistics
- - Ideal for a wide range of land and industrial investment ventures
- - Surrounded by a growing community with diverse economic potential





### **Photos**















# Location Map







### Demographics Map & Report



| POPULATION           | 0.3 MILES | 0.5 MILES | 1 MILE |
|----------------------|-----------|-----------|--------|
| Total Population     | 27        | 181       | 543    |
| Average Age          | 48        | 49        | 49     |
| Average Age (Male)   | 46        | 46        | 47     |
| Average Age (Female) | 50        | 51        | 51     |

| HOUSEHOLDS & INCOME | 0.3 MILES | 0.5 MILES | 1 MILE    |
|---------------------|-----------|-----------|-----------|
| Total Households    | 12        | 81        | 244       |
| # of Persons per HH | 2.3       | 2.2       | 2.2       |
| Average HH Income   | \$62,524  | \$63,404  | \$63,562  |
| Average House Value | \$153,818 | \$160,783 | \$166,004 |

Demographics data derived from AlphaMap





# Reta