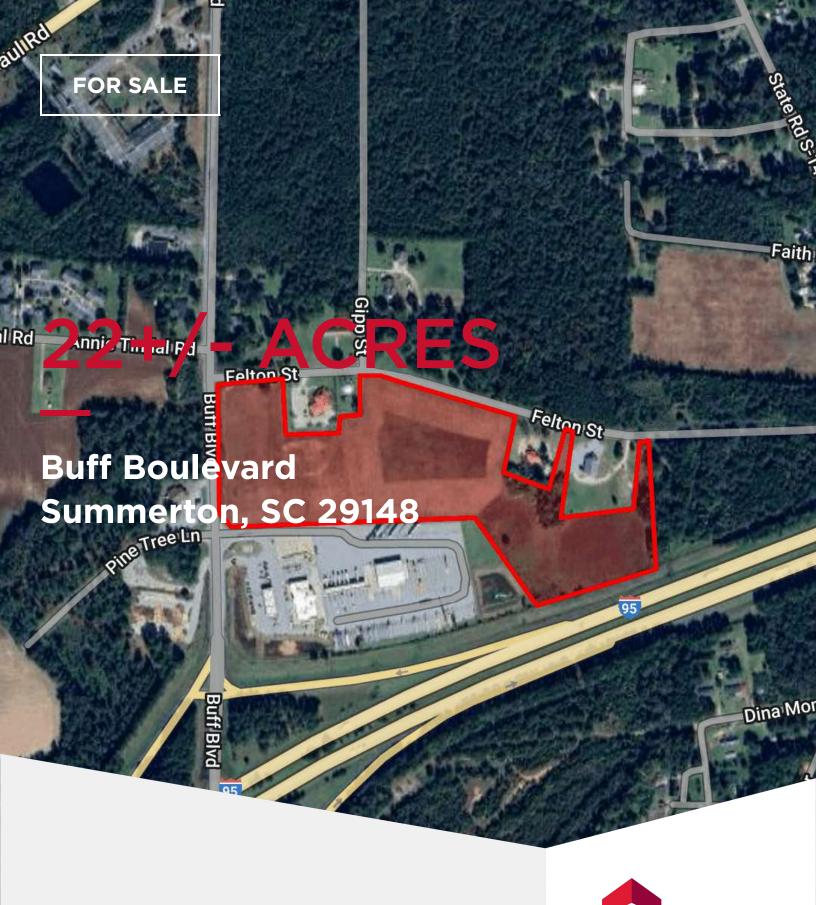

#### OFFERING SUMMARY

| Lot Size:      | 22.24 Acres |
|----------------|-------------|
| Price / Acre:  | \$143,885   |
| Zoning:        | GC          |
| Traffic Count: | 37,000      |

#### PROPERTY OVERVIEW

Introducing 22+/- prime acres of commercial land, perfectly positioned for maximum exposure right off the highway with excellent visibility from the exit. This level and mostly cleared property is development-ready, with water and sewer services already available, making it ideal for a variety of uses. Whether you're planning retail, industrial, or mixed-use, this location offers unbeatable convenience and accessibility for both local and out-of-town traffic. A rare opportunity to secure a high-traffic, highly visible site with all the utilities in place.

#### **PROPERTY HIGHLIGHTS**

- - Zoned GC for versatile commercial and light industrial opportunities
- · Prime location in the bustling Summerton area
- - Ample acreage for potential expansion or development
- · Strategically positioned for excellent visibility and accessibility
- - Proximity to major transportation arteries for convenient logistics
- - Ideal for a wide range of land and industrial investment ventures
- - Surrounded by a growing community with diverse economic potential