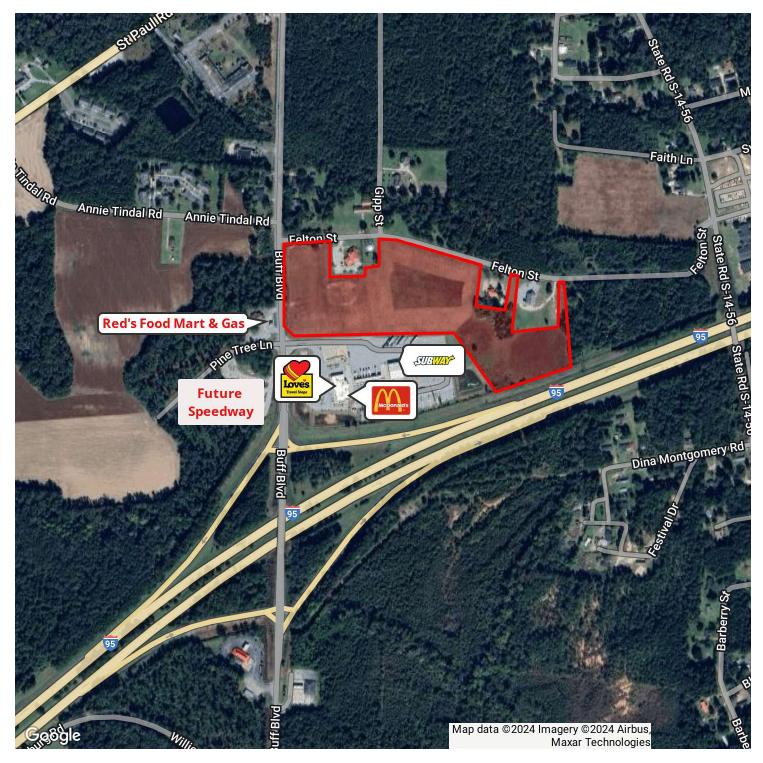

Demographics Map & Report



| POPULATION           | 0.3 MILES | 0.5 MILES | 1 MILE |
|----------------------|-----------|-----------|--------|
| Total Population     | 27        | 181       | 543    |
| Average Age          | 48        | 49        | 49     |
| Average Age (Male)   | 46        | 46        | 47     |
| Average Age (Female) | 50        | 51        | 51     |

| HOUSEHOLDS & INCOME | 0.3 MILES | 0.5 MILES | 1 MILE    |
|---------------------|-----------|-----------|-----------|
| Total Households    | 12        | 81        | 244       |
| # of Persons per HH | 2.3       | 2.2       | 2.2       |
| Average HH Income   | \$62,524  | \$63,404  | \$63,562  |
| Average House Value | \$153,818 | \$160,783 | \$166,004 |

Demographics data derived from AlphaMap





# Retailer Map