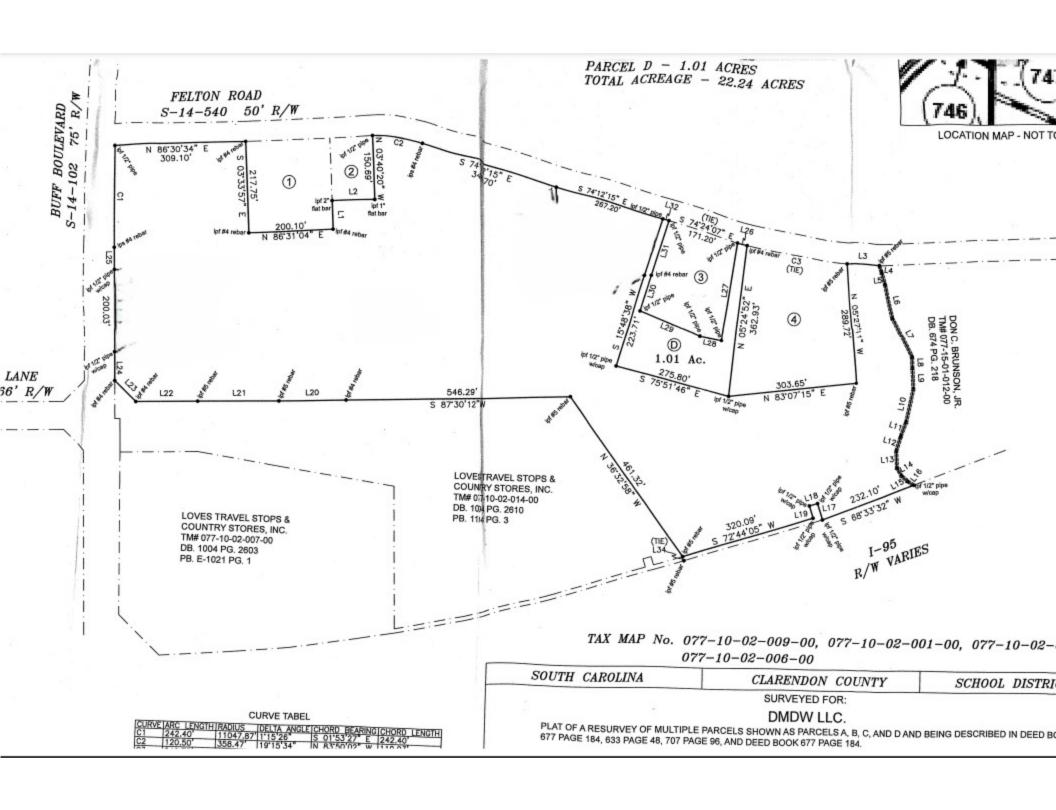

#### OFFERING SUMMARY

| Lot Size:      | 22.24 Acres |
|----------------|-------------|
| Price / Acre:  | \$143,885   |
| Zoning:        | GC          |
| Traffic Count: | 37,000      |

#### PROPERTY OVERVIEW

Introducing 22+/- prime acres of commercial land, perfectly positioned for maximum exposure right off the highway with excellent visibility from the exit. This level and mostly cleared property is development-ready, with water and sewer services already available, making it ideal for a variety of uses. Whether you're planning retail, industrial, or mixed-use, this location offers unbeatable convenience and accessibility for both local and out-of-town traffic. A rare opportunity to secure a high-traffic, highly visible site with all the utilities in place.