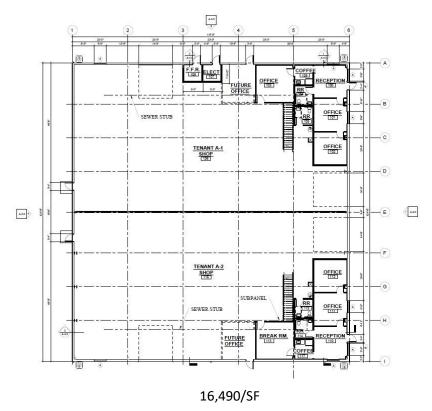

Lease Rate: \$1.20/SF NNN

Lease Terms: Minimum 5 Years

Available SF: 8,245/SF to 16,490/SF

• The 16,490 SF Building Breakdown:

⇒ Warehouse: 12,030/SF

⇒ Office Area: 2,230/SF

⇒ Mezzanine: 2,230/SF

• The 8,245 SF Building Breakdown:

⇒ Warehouse: 6,015/SF

⇒ Office Area: 1,115/SF

⇒ Mezzanine: 1,115/SF

All Buildings will have the following:

⇒ Clear Height: 22' - 24'

⇒ Roll Up Doors: 14' X 14'