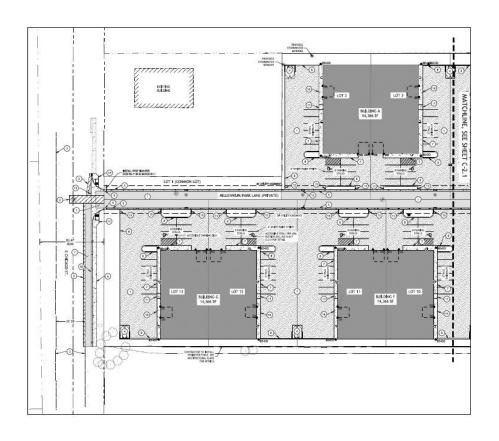

#### PRICING AND AVAILABILITY

| AVAILABLE UNITS                   |                           | Lease Rate/Type | Sales Price |
|-----------------------------------|---------------------------|-----------------|-------------|
| Unit 1 - 503 Millennium Park Lane | <b>Building Completed</b> |                 |             |
| 16,490SF                          |                           | \$1.20/SF/NNN   | \$3,595,000 |
| Unit 2 - 519 Millennium Park Lane | <b>Building Completed</b> |                 |             |
| 16,490 SF                         |                           | \$1.20/SF/NNN   | \$3,595,000 |
| Unit 3 - 605 Millennium Park Lane |                           |                 |             |
| 8,245 SF                          |                           | \$1.20/SF/NNN   | \$1,795,000 |
| Unit 4 - 412 Millennium Park Lane | SOLD                      |                 |             |
| 16,490 SF                         |                           | \$1.20/SF/NNN   | \$3,595,000 |
| Unit 5 - 504 Millennium Park Lane | SOLD                      |                 |             |
| 16,490 SF                         |                           | \$1.20/SF/NNN   | \$3,595,000 |
| Unit 6 - 522 Millennium Park Lane |                           |                 |             |
| 16,490 SF                         |                           | \$1.20/SF/NNN   | \$3,595,000 |
| Unit 7 - 610 Millennium Park Lane |                           |                 |             |
| 8,245 SF                          |                           | \$1.20/SF/NNN   | \$1,795,000 |