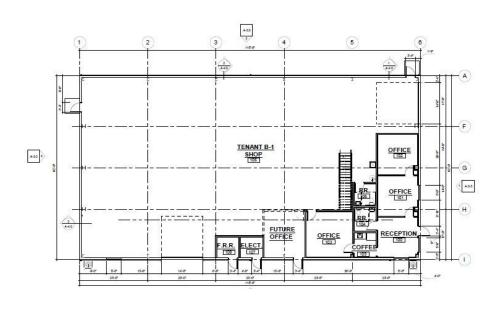

Lease Rate: \$1.20/SF NNN

Lease Terms: Minimum 5 Years

Available SF: 8,245/SF to 16,490/SF

• The 16,490 SF Building Breakdown:

⇒ Warehouse: 12,030/SF

⇒ Office Area: 2,230/SF

⇒ Mezzanine: 2,230/SF

• The 8,245 SF Building Breakdown:

⇒ Warehouse: 6,015/SF

⇒ Office Area: 1,115/SF

⇒ Mezzanine: 1,115/SF

All Buildings will have the following:

⇒ Clear Height: 22' - 24'

⇒ Roll Up Doors: 14' X 14'