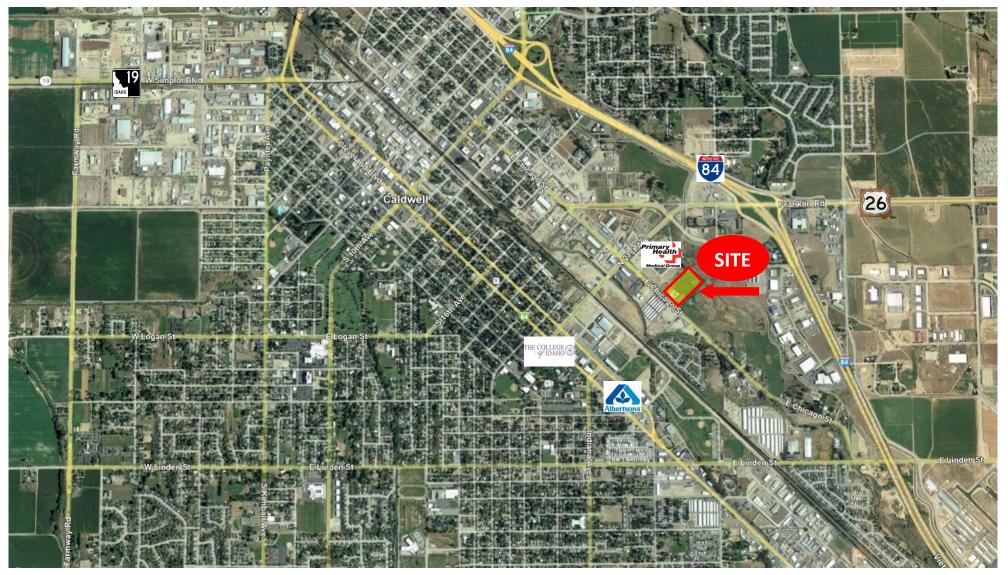

s home to College of Idaho and is roughly 20 minutes north of Lake Lowell and the Deer Flat National Wildlife Refuge.

Caldwell is increasingly becoming a desirable business center, with established businesses and known for a highly motivated workforce. The growth and development through job retention and creation is providing incentives for companies to establish and expand their operations.

### MARKET HIGHLIGHTS | CALDWELL, ID

- Located 2 Miles from I-84, Highway 20/26, Highway 19, Union Pacific Railroad & College of Idaho
- Caldwell has an established Foreign Trade Zone 280
- 14% less expensive than the average US city
- Total crime is 20% lower than US average
- Caldwell housing is 39% lower than US average



#### **AERIAL**

#### 503 - 610 Millennium Park Lane, Caldwell, ID 83605



#### **Cloud Gate Industrial Park**



Rick McGraw | 208.880.8889 rickmcgraw54@gmail.com