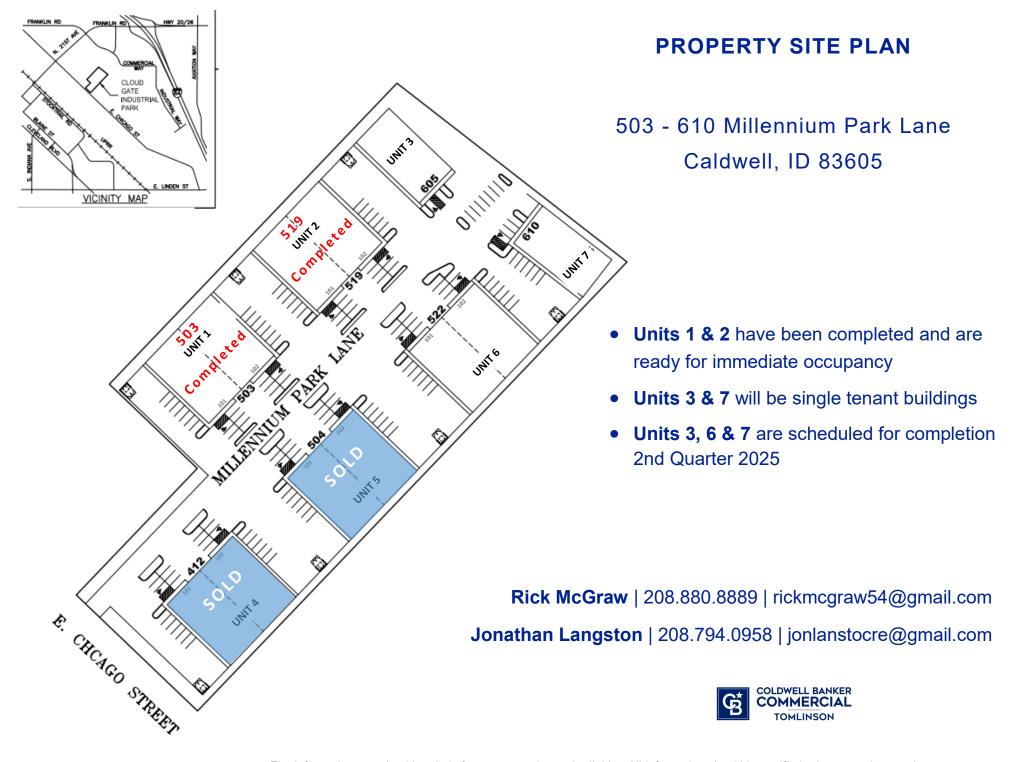

#### 503 - 610 Millennium Park Lane | Caldwell, ID 83605

• Sales Price: \$1,795,000 Up to \$3,595,000

Available SF: 8,245/SF to 16,490/SF

• Investment Type: Owner User / Investor

• Zoning: Light Industrial

#### PRICING AND AVAILABILITY

| AVAILABLE UNITS                   |                           | Lease Rate/Type | Sales Price |
|-----------------------------------|---------------------------|-----------------|-------------|
| Unit 1 - 503 Millennium Park Lane | <b>Building Completed</b> |                 |             |
| 16,490SF                          |                           | \$1.20/SF/NNN   | \$3,595,000 |
| Unit 2 - 519 Millennium Park Lane | <b>Building Completed</b> |                 |             |
| 16,490 SF                         |                           | \$1.20/SF/NNN   | \$3,595,000 |
| Unit 3 - 605 Millennium Park Lane |                           |                 |             |
| 8,245 SF                          |                           | \$1.20/SF/NNN   | \$1,795,000 |
| Unit 4 - 412 Millennium Park Lane | SOLD                      |                 |             |
| 16,490 SF                         |                           | \$1.20/SF/NNN   | \$3,595,000 |
| Unit 5 - 504 Millennium Park Lane | SOLD                      |                 |             |
| 16,490 SF                         |                           | \$1.20/SF/NNN   | \$3,595,000 |
| Unit 6 - 522 Millennium Park Lane |                           |                 |             |
| 16,490 SF                         |                           | \$1.20/SF/NNN   | \$3,595,000 |
| Unit 7 - 610 Millennium Park Lane |                           |                 |             |
| 8,245 SF                          |                           | \$1.20/SF/NNN   | \$1,795,000 |