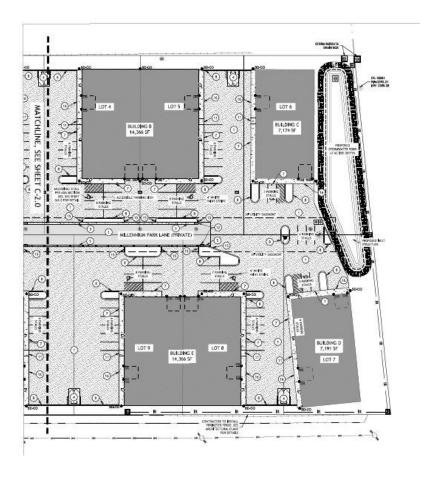

#### PRICING AND AVAILABILITY

| AVAILABLE UNITS                   |                           | Lease Rate/Type | Sales Price |
|-----------------------------------|---------------------------|-----------------|-------------|
| Unit 1 - 503 Millennium Park Lane | <b>Building Completed</b> |                 |             |
| 16,490SF                          |                           | \$1.20/SF/NNN   | \$3,595,000 |
| Unit 2 - 519 Millennium Park Lane | <b>Building Completed</b> |                 |             |
| 16,490 SF                         |                           | \$1.20/SF/NNN   | \$3,595,000 |
| Unit 3 - 605 Millennium Park Lane |                           |                 |             |
| 8,245 SF                          |                           | \$1.20/SF/NNN   | \$1,795,000 |
| Unit 4 - 412 Millennium Park Lane | SOLD                      |                 |             |
| 16,490 SF                         |                           | \$1.20/SF/NNN   | \$3,595,000 |
| Unit 5 - 504 Millennium Park Lane | SOLD                      |                 |             |
| 16,490 SF                         |                           | \$1.20/SF/NNN   | \$3,595,000 |
| Unit 6 - 522 Millennium Park Lane |                           |                 |             |
| 16,490 SF                         |                           | \$1.20/SF/NNN   | \$3,595,000 |
| Unit 7 - 610 Millennium Park Lane |                           |                 |             |
| 8,245 SF                          |                           | \$1.20/SF/NNN   | \$1,795,000 |