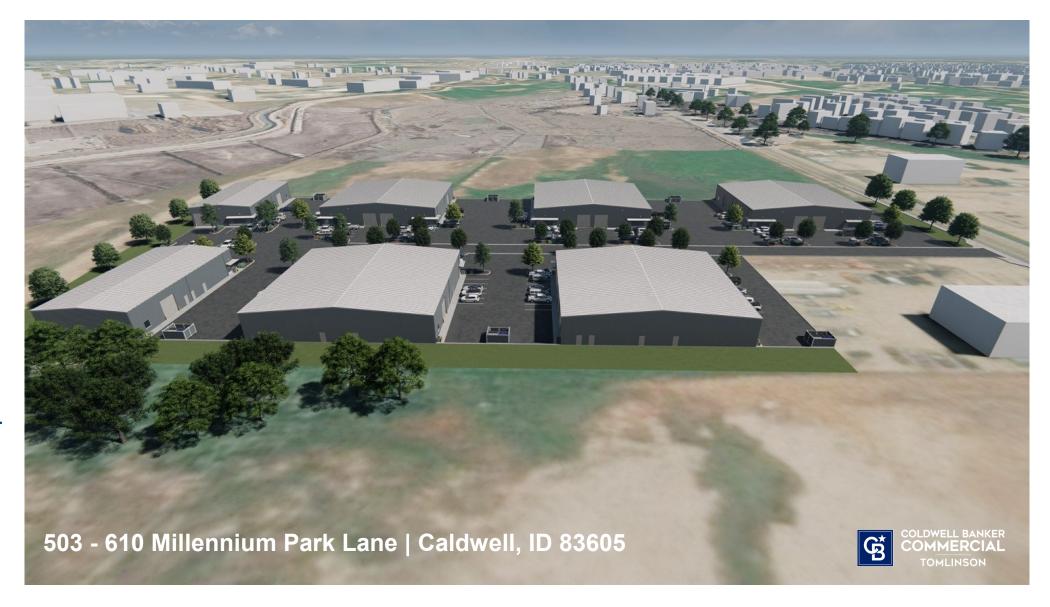

## For Sale and For Lease

Cloud Gate Industrial Park
5 Industrial Buildings

Rick McGraw | 208.880.8889 rickmcgraw54@gmail.com

#### PROPERTY SUMMARY

#### 503 - 610 Millennium Park Lane | Caldwell, ID 83605

• Sales Price: \$1,795,000 Up to \$3,595,000

Available SF: 8,245/SF to 16,490/SF

• Investment Type: Owner User / Investor

• Zoning: Light Industrial

Lease Rate: \$1.20/SF NNN

Lease Terms: Minimum 5 Years

Available SF: 8,245/SF to 16,490/SF

• The 16,490 SF Building Breakdown:

⇒ Warehouse: 12,030/SF

⇒ Office Area: 2,230/SF

⇒ Mezzanine: 2,230/SF

• The 8,245 SF Building Breakdown:

⇒ Warehouse: 6,015/SF

⇒ Office Area: 1,115/SF

⇒ Mezzanine: 1,115/SF

All Buildings will have the following:

⇒ Clear Height: 22' - 24'

⇒ Roll Up Doors: 14' X 14'

#### Power:

- ⇒ The 16,490/SF