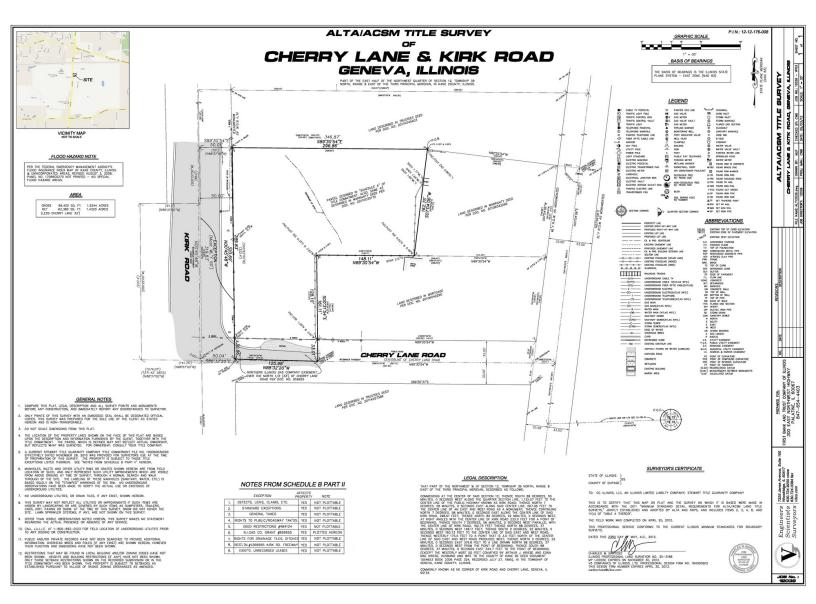

#### **PROPERTY HIGHLIGHTS**

- Located on a hard corner, lighted intersection
- 25,500 Vehicles Per Day
- Frontage on Kirk Rd., one of the primary roadways in Geneva which includes residential, commercial and industrial districts
- Located across the street from Northwestern Medicine Field, home of the Kane County Cougars
- Approximately 2.9 miles southwest of DuPage Airport, 42 miles west of Chicago, 37 miles southwest of O'Hare International Airport
- Kane County Taxes
- PIN: 12-12-176-008

#### **OFFERING SUMMARY**

Lot Size Sale Price ± 1.4 Acres Subject to Offer

**TERRY LYNCH, SIOR** | Vice President | 773.714.2142 | tlynch@darwinpw.com JERRY SULLIVAN | Principal | 773.714.2092 | jsullivan@darwinpw.com EDWARD WABICK, SIOR | Principal | 773.714.2141 | ewabick@darwinpw.com