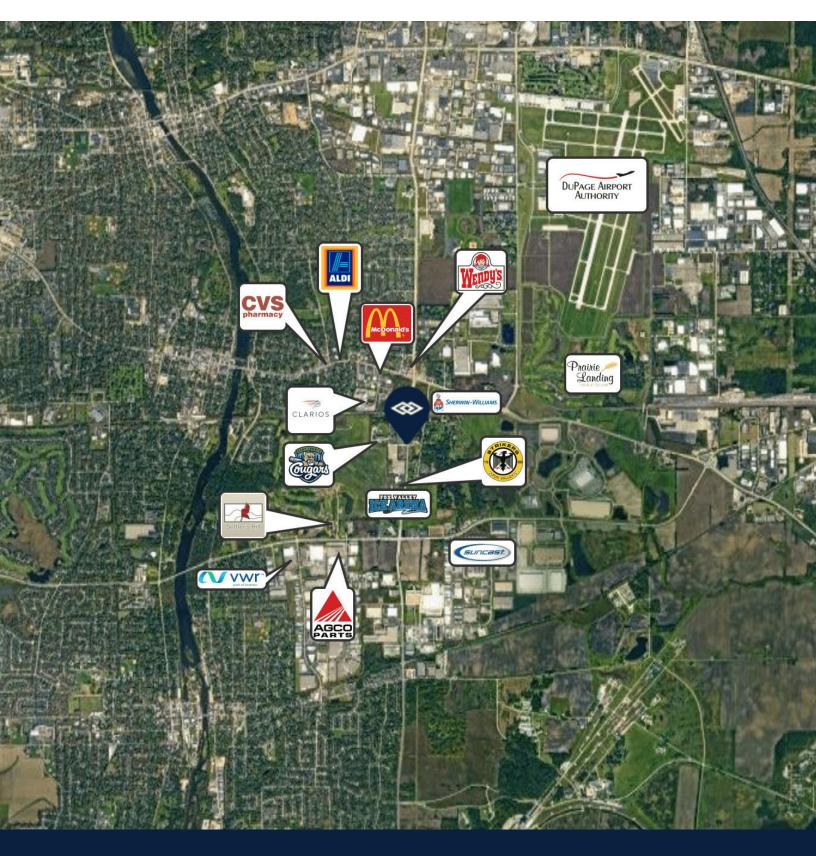

#### **PROPERTY HIGHLIGHTS**

- Located on a hard corner, lighted intersection
- 25,500 Vehicles Per Day
- Frontage on Kirk Rd., one of the primary roadways in Geneva which includes residential, commercial and industrial districts
- Located across the street from Northwestern Medicine Field, home of the Kane County Cougars
- Approximately 2.9 miles southwest of DuPage Airport, 42 miles west of Chicago, 37 miles southwest of O'Hare International Airport
- Kane County Taxes
- PIN: 12-12-176-008