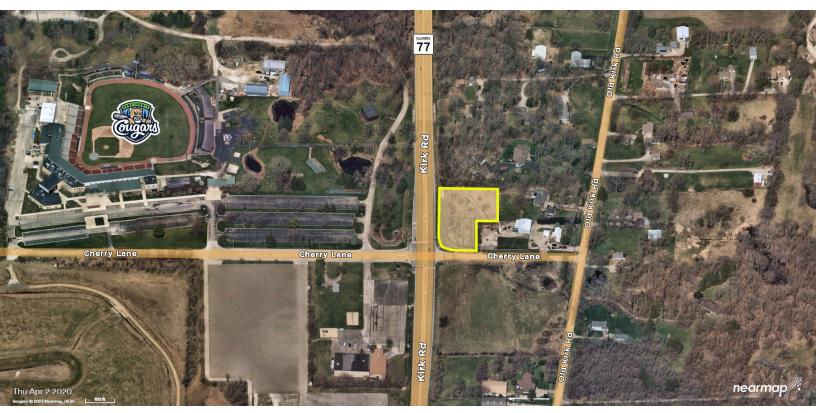

#### **PROPERTY HIGHLIGHTS**

- Located on a hard corner, lighted intersection
- 25,500 Vehicles Per Day
- Frontage on Kirk Rd., one of the primary roadways in Geneva which includes residential, commercial and industrial districts
- Located across the street from Northwestern Medicine Field, home of the Kane County Cougars
- Approximately 2.9 miles southwest of DuPage Airport, 42 miles west of Chicago, 37 miles southwest of O'Hare International Airport
- Kane County Taxes
- PIN: 12-12-176-008

#### **OFFERING SUMMARY**

Lot Size Sale Price ± 1.4 Acres Subject to Offer

**TERRY LYNCH, SIOR** | Vice President | 773.714.2142 | tlynch@darwinpw.com JERRY SULLIVAN | Principal | 773.714.2092 | jsullivan@darwinpw.com EDWARD WABICK, SIOR | Principal | 773.714.2141 | ewabick@darwinpw.com