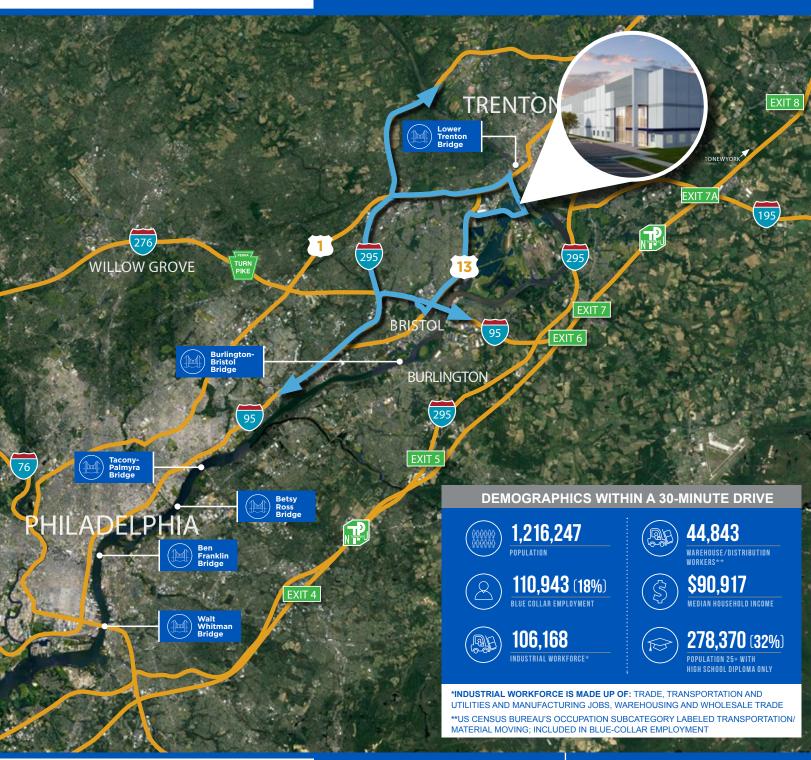

#### JUNE 2025 DELIVERY ±973,200 SF 40' CLEAR HEIGHT

- Private, secure, well-located site
- Modern, Class A industrial 40' clear facility
- HEAVY power available (35kV primary service line on-site)
- Potential for rail access
- Strategic location to:
  - Exit 8A NJ Turnpike 23 miles
  - Port of Philadelphia 30 miles
  - Philadelphia 31 miles
  - Philadelphia Int'l Airport 42 miles
  - Port of NJ / NY 56 miles
- 1.2M population within a 30-minute drive
- Within a 1-day drive to 40% of the US population, and 50% of the Canadian population
- Above the 500-year floodplain
- Guardshack & secured access available