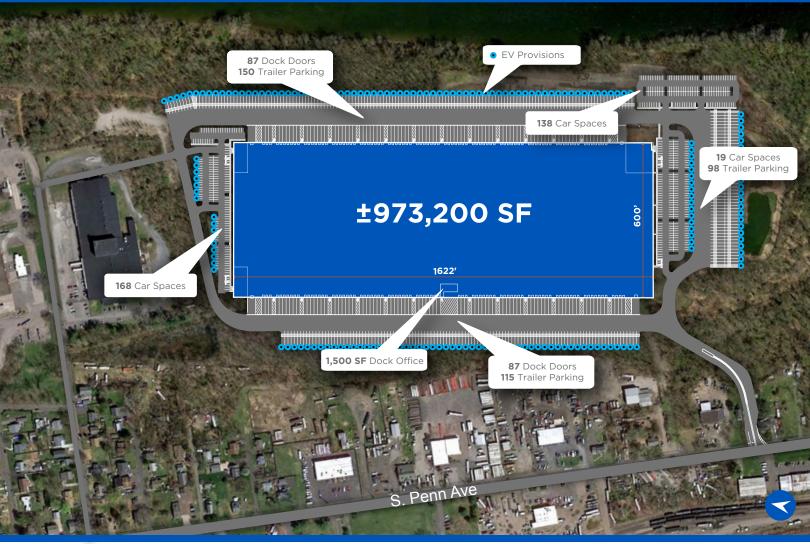

## **Gerry Blinebury**

**Executive Vice Chair** +1 717 231 7291 gerry.blinebury@cushwake.com

2300 South Pennsylvania Avenue, Morrisville, PA 19067

| BUILDING<br>SIZE  | ±973,200 SF                                             | TRUCK<br>COURT     | 185'                                                              | LIGHTING         | LED (25 footcandles at 36' above finish floor) |
|-------------------|---------------------------------------------------------|--------------------|-------------------------------------------------------------------|------------------|------------------------------------------------|
| DIMENSIONS        | 1622' x 600'                                            | CAR PARKING        | 495 spaces                                                        | EXTERIOR<br>WALL | 10" insulated precast panel                    |
| CLEAR<br>HEIGHT   | 40'                                                     | TRAILER<br>PARKING | 363 spaces                                                        | ROOF             | R-30 fully adhered white TPO 45 mil            |
| COLUMN<br>SPACING | 54' x 52'                                               | FLOOR              | 8" 4000 PSI concrete                                              | HVAC             | (6) 100% outside air exchange units            |
| DOCK DOORS        | 174 (100 equipped with full dock packages) - Cross Dock | POWER              | 4,000-Amps, 480/277V, 3 Phase (35kV Primary Service line on-site) | DOCK OFFICE      | 1,500 SF                                       |
| DRIVE-IN<br>DOORS | 4                                                       | FIRE PROTECTION    | ESFR system                                                       | UTILITIES        | Public water, sewer, electric and gas          |