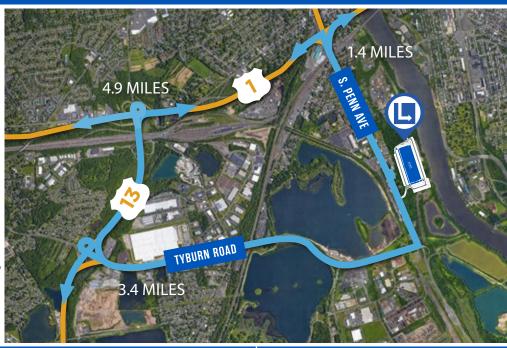

#### JUNE 2025 DELIVERY ±973,200 SF 40' CLEAR HEIGHT

- Private, secure, well-located site
- Modern, Class A industrial 40' clear facility
- HEAVY power available (35kV primary service line on-site)
- Potential for rail access
- Strategic location to:
  - Exit 8A NJ Turnpike 23 miles
  - Port of Philadelphia 30 miles
  - Philadelphia 31 miles
  - Philadelphia Int'l Airport 42 miles
  - Port of NJ / NY 56 miles
- 1.2M population within a 30-minute drive
- Within a 1-day drive to 40% of the US population, and 50% of the Canadian population
- Above the 500-year floodplain
- Guardshack & secured access available