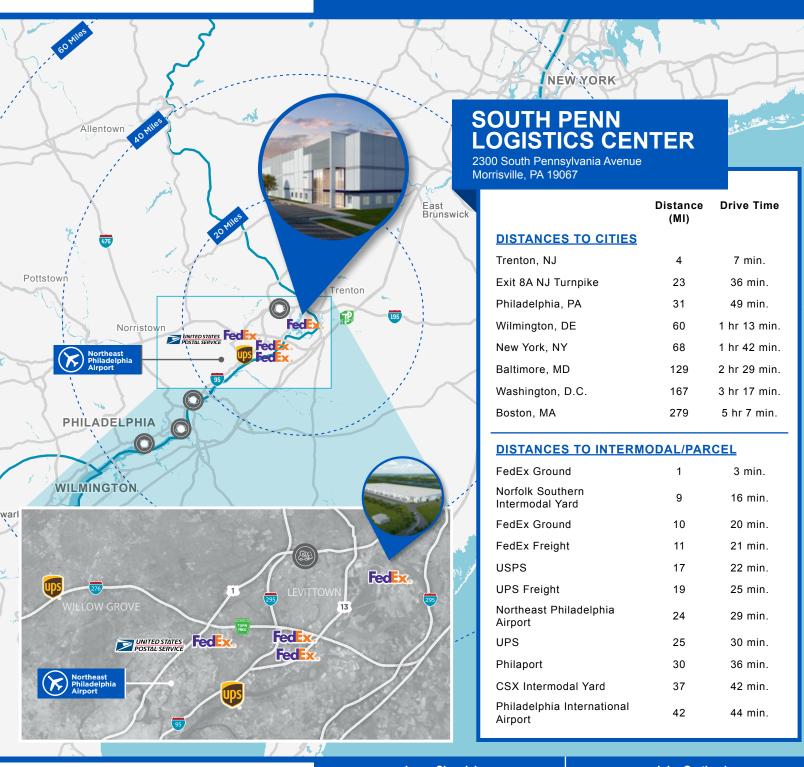

2300 South Pennsylvania Avenue, Morrisville, PA 19067

#### JUNE 2025 DELIVERY ±973,200 SF 40' CLEAR HEIGHT

- Private, secure, well-located site
- Modern, Class A industrial 40' clear facility
- HEAVY power available (35kV primary service line on-site)
- Potential for rail access
- Strategic location to:
  - Exit 8A NJ Turnpike 23 miles
  - Port of Philadelphia 30 miles
  - Philadelphia 31 miles
  - Philadelphia Int'l Airport 42 miles
  - Port of NJ / NY 56 miles
- 1.2M population within a 30-minute drive
- Within a 1-day drive to 40% of the US population, and 50% of the Canadian population
- Above the 500-year floodplain
- Guardshack & secured access available