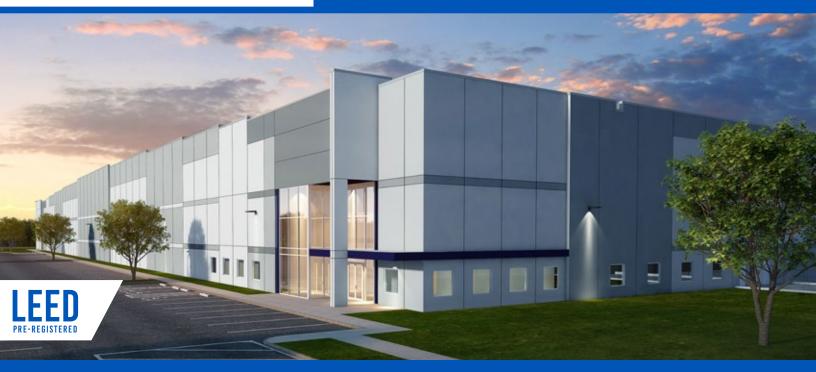

2300 South Pennsylvania Avenue, Morrisville, PA 19067

#### JUNE 2025 DELIVERY ±973,200 SF 40' CLEAR HEIGHT

- Private, secure, well-located site
- Modern, Class A industrial 40' clear facility
- HEAVY power available (35kV primary service line on-site)
- Potential for rail access
- Strategic location to:
  - Exit 8A NJ Turnpike 23 miles
  - Port of Philadelphia 30 miles
  - Philadelphia 31 miles
  - Philadelphia Int'l Airport 42 miles
  - Port of NJ / NY 56 miles
- 1.2M population within a 30-minute drive
- Within a 1-day drive to 40% of the US population, and 50% of the Canadian population
- Above the 500-year floodplain
- Guardshack & secured access available