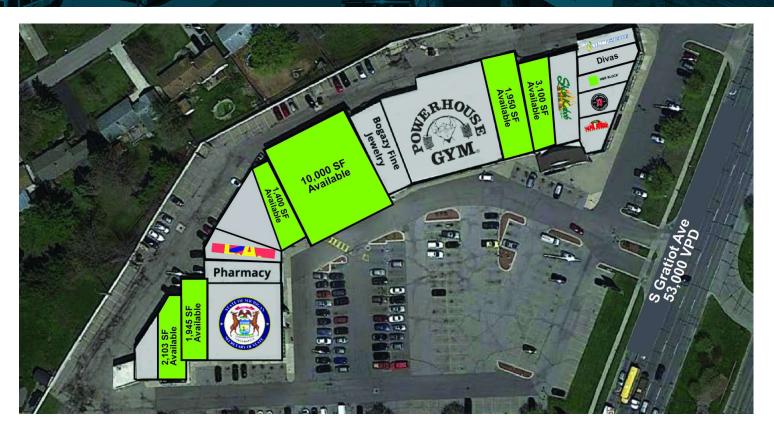

#### **AVAILABLE SPACES**

| SUITE             | TENANT    | SIZE (SF) | LEASE TYPE | LEASE RATE    | DESCRIPTION           |
|-------------------|-----------|-----------|------------|---------------|-----------------------|
| 37007 Gratiot Ave | Available | 2,103 SF  |            | \$15.00 SF/yr |                       |
| 37011 Gratiot Ave | Available | 1,945 SF  |            | \$15.00 SF/yr |                       |
| 37053 Gratiot Ave | Available | 1,400 SF  |            | \$17.00 SF/yr |                       |
| 37055 Gratiot Ave | Available | 10,000 SF |            | \$17.00 SF/yr | Former McLaren Health |
| 37101 Gratiot Ave | Available | 1,950 SF  |            | \$19.00 SF/yr |                       |
| 37105 Gratiot Ave | Available | 3,100 SF  |            | \$19.00 SF/yr | Former Boston Market  |

## **AERIAL MAP**

Dan Blugerman, CCIM SENIOR ASSOCIATE
D: 248.987.5418 | C: 248.701.9001
dan@pacommercial.com

Noor Kalasho ASSOCIATE
D: 248.801.9499 | C: 248.225.3333
noor@pacommercial.com