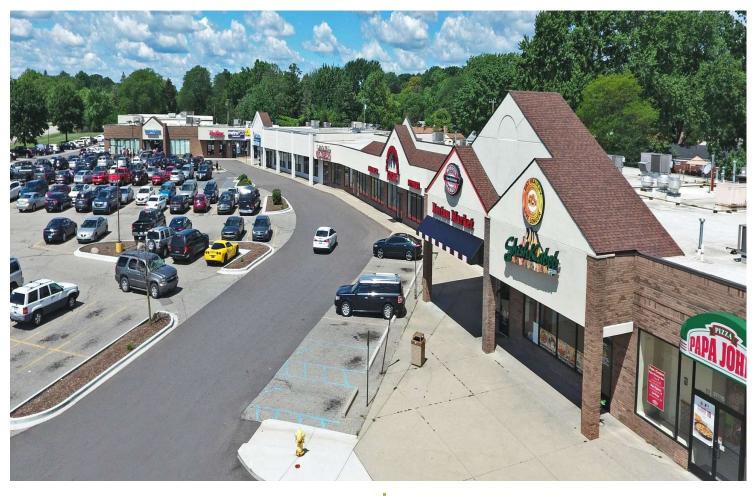

#### **PROPERTY OVERVIEW**

Northpointe Plaza is a high-traffic shopping center with prominent tenants including Secretary of State, Powerhouse Gym, Papa John's Pizza, L.A. Insurance, H&R Block, and Kumon Learning Center. There are currently several suites available for lease ranging from 1,400 - 10,000 SF. The Center has abundant parking, three curb cuts, and is located at a signalized intersection for ease of access. The population within a three-mile radius is 97,474 with 41,420 households.

## **ADDITIONAL PHOTOS**