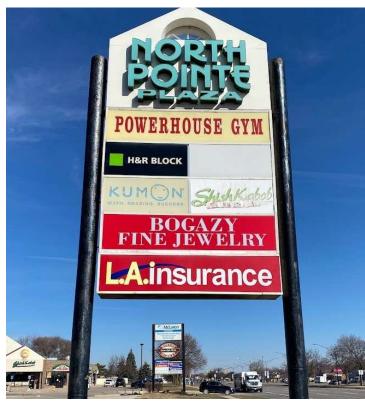

#### **PROPERTY OVERVIEW**

Northpointe Plaza is a high-traffic shopping center with prominent tenants including Secretary of State, Powerhouse Gym, Papa John's Pizza, L.A. Insurance, H&R Block, and Kumon Learning Center. There are currently several suites available for lease ranging from 1,400 - 10,000 SF. The Center has abundant parking, three curb cuts, and is located at a signalized intersection for ease of access. The population within a three-mile radius is 97,474 with 41,420 households.

## 37005 - 37125 GRATIOT AVE, CLINTON TOWNSHIP, MI 48036 // FOR LEASE RETAILER MAP

Dan Blugerman, CCIM SENIOR ASSOCIATE
D: 248.987.5418 | C: 248.701.9001
dan@pacommercial.com

Noor Kalasho ASSOCIATE
D: 248.801.9499 | C: 248.225.3333
noor@pacommercial.com