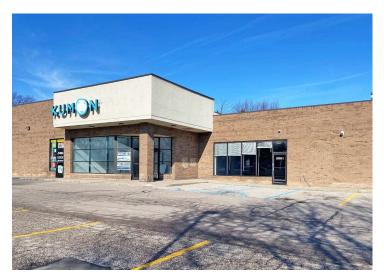

#### **PROPERTY OVERVIEW**

Northpointe Plaza is a high-traffic shopping center with prominent tenants including Secretary of State, Powerhouse Gym, Papa John's Pizza, L.A. Insurance, H&R Block, and Kumon Learning Center. There are currently several suites available for lease ranging from 1,400 - 10,000 SF. The Center has abundant parking, three curb cuts, and is located at a signalized intersection for ease of access. The population within a three-mile radius is 97,474 with 41,420 households.

#### **LOCATION OVERVIEW**

Located at the northwest corner of Gratiot Ave and Metro Parkway/16 Mile Rd. This is a high-traffic area with a daily traffic count of 53,278 VPD on Gratiot Ave and 31,306 VPD on Metro Parkway. Northpointe Plaza is considered the "Main & Main" of Clinton Township.

#### **PROPERTY HIGHLIGHTS**

- Retail suites available for lease at a busy strip center
- Prime corner location at Gratiot & Metro Parkway
- National and franchise tenants
- Ample parking

Dan Blugerman, CCIM SENIOR ASSOCIATE
D: 248.987.5418 | C: 248.701.9001
dan@pacommercial.com