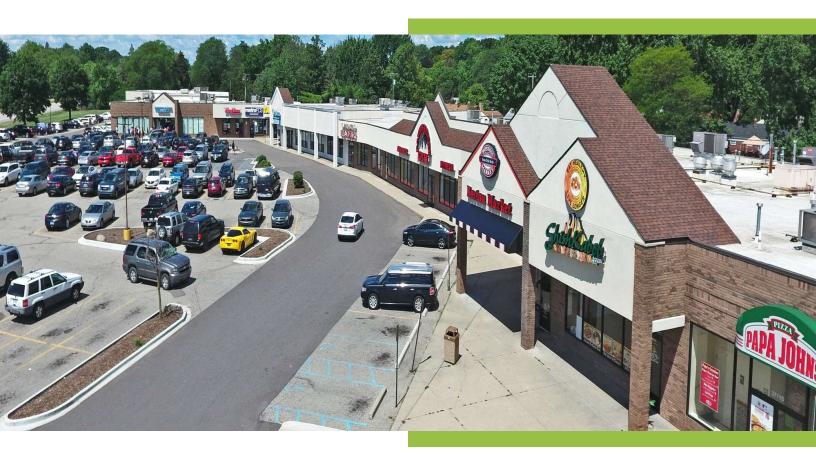

# RETAIL SUITES AVAILABLE AT HIGH-TRAFFIC STRIP CENTER AT GRATIOT & METRO PARKWAY

37005 - 37125 GRATIOT AVE CLINTON TOWNSHIP, MI 48036

- Retail suites available for lease at a busy strip center
- Prime corner location at Gratiot & Metro Parkway
- National and franchise tenants

#### **PROPERTY OVERVIEW**

Northpointe Plaza is a high-traffic shopping center with prominent tenants including Secretary of State, Powerhouse Gym, Papa John's Pizza, L.A. Insurance, H&R Block, and Kumon Learning Center. There are currently several suites available for lease ranging from 1,400 - 10,000 SF. The Center has abundant parking, three curb cuts, and is located at a signalized intersection for ease of access. The population within a three-mile radius is 97,474 with 41,420 households.

#### **LOCATION OVERVIEW**

Located at the northwest corner of Gratiot Ave and Metro Parkway/16 Mile Rd. This is a high-traffic area with a daily traffic count of 53,278 VPD on Gratiot Ave and 31,306 VPD on Metro Parkway. Northpointe Plaza is considered the "Main & Main" of Clinton Township.