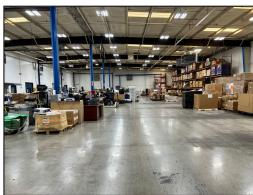

# FOR SALE: 36,818 SF Manufacturing/ Production Facility

### 1040 Cobb Industrial Drive • Marietta, Georgia 30066

- ▶ 36,818 SF Facility 6,700 SF Two Story Office
- ▶ +/- 2.77 acres
- ▶ 2,500 amps/3 Phase
- ▶ 75 Parking Spaces
- ▶ 4 Dock Doors
- ▶ 1 Drive In Door
- ▶ 18-21' Ceiling Height
- ▶ 70% Climate Controlled Production Area
- ▶ Former injection molding facility currently used as a printing production center
- ▶ Fully sprinklered
- ▶ Located in close proximity to I-75 and US 41