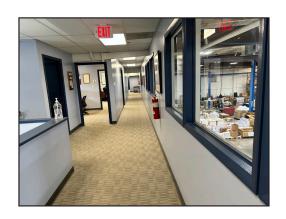

# FOR SALE: 36,818 SF Manufacturing/ Production Facility

### 1040 Cobb Industrial Drive • Marietta, Georgia 30066

- ▶ 36,818 SF Facility 6,700 SF Two Story Office
- ▶ +/- 2.77 acres
- ▶ 2,500 amps/3 Phase
- ▶ 75 Parking Spaces
- ▶ 4 Dock Doors
- ▶ 1 Drive In Door
- ▶ 18-21' Ceiling Height
- ▶ 70% Climate Controlled Production Area
- ▶ Former injection molding facility currently used as a printing production center
- ▶ Fully sprinklered
- ▶ Located in close proximity to I-75 and US 41