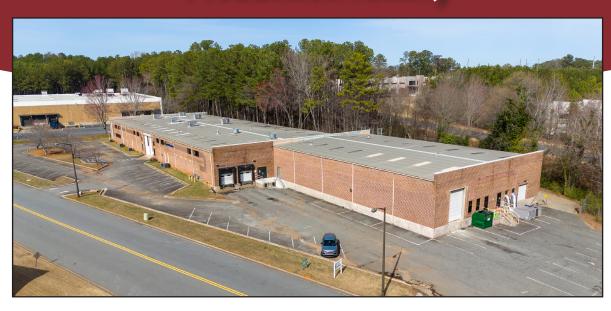

# FOR SALE: 36,818 SF Manufacturing/ Production Facility

### 1040 Cobb Industrial Drive • Marietta, Georgia 30066

- ▶ 36,818 SF Facility 6,700 SF Two Story Office
- ▶ +/- 2.77 acres
- ▶ 2,500 amps/3 Phase
- ▶ 75 Parking Spaces
- ▶ 4 Dock Doors
- ▶ 1 Drive In Door
- ▶ 18-21' Ceiling Height
- ▶ 70% Climate Controlled Production Area
- ▶ Former injection molding facility currently used as a printing production center
- ▶ Fully sprinklered
- ▶ Located in close proximity to I-75 and US 41