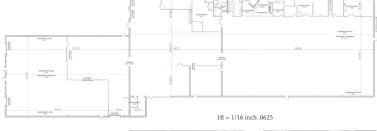

# FOR SALE: 36,818 SF Manufacturing/ Production Facility

### 1040 Cobb Industrial Drive • Marietta, Georgia 30066

- ▶ 36,818 SF Facility 6,700 SF Two Story Office
- ▶ +/- 2.77 acres
- ▶ 2,500 amps/3 Phase
- ▶ 75 Parking Spaces
- ▶ 4 Dock Doors
- ▶ 1 Drive In Door
- ▶ 18-21' Ceiling Height
- ▶ 70% Climate Controlled Production Area
- ▶ Former injection molding facility currently used as a printing production center
- ▶ Fully sprinklered
- ▶ Located in close proximity to I-75 and US 41