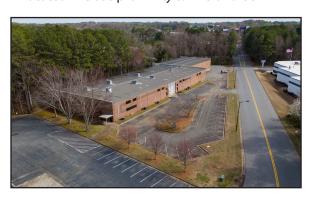

# FOR SALE: 36,818 SF Manufacturing/ Production Facility

### 1040 Cobb Industrial Drive • Marietta, Georgia 30066

- ▶ 36,818 SF Facility 6,700 SF Two Story Office
- ▶ +/- 2.77 acres
- ▶ 2,500 amps/3 Phase
- ▶ 75 Parking Spaces
- ▶ 4 Dock Doors
- ▶ 1 Drive In Door
- ▶ 18-21' Ceiling Height
- ▶ 70% Climate Controlled Production Area
- ▶ Former injection molding facility currently used as a printing production center
- ▶ Fully sprinklered
- ▶ Located in close proximity to I-75 and US 41