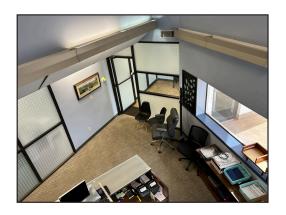

# FOR SALE: 36,818 SF Manufacturing/ Production Facility

### 1040 Cobb Industrial Drive • Marietta, Georgia 30066

- ▶ 36,818 SF Facility 6,700 SF Two Story Office
- ▶ +/- 2.77 acres
- ▶ 2,500 amps/3 Phase
- ▶ 75 Parking Spaces
- ▶ 4 Dock Doors
- ▶ 1 Drive In Door
- ▶ 18-21' Ceiling Height
- ▶ 70% Climate Controlled Production Area
- ▶ Former injection molding facility currently used as a printing production center
- ▶ Fully sprinklered
- ▶ Located in close proximity to I-75 and US 41