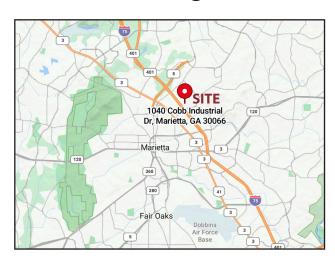

### 1040 Cobb Industrial Drive • Marietta, Georgia 30066

- ▶ 36,818 SF Facility 6,700 SF Two Story Office
- ▶ +/- 2.77 acres
- ▶ 2,500 amps/3 Phase
- ▶ 75 Parking Spaces
- ▶ 4 Dock Doors
- ▶ 1 Drive In Door
- ▶ 18-21' Ceiling Height
- ▶ 70% Climate Controlled Production Area
- ▶ Former injection molding facility currently used as a printing production center
- ▶ Fully sprinklered
- ▶ Located in close proximity to I-75 and US 41

# 1040 Cobb Industrial Drive • Marietta, Georgia

(

Every effort has been made to provide accurate information, but no liability is assumed for errors and omissions.