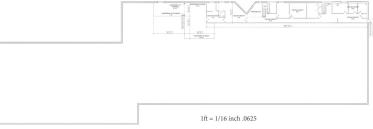

# FOR SALE: 36,818 SF Manufacturing/ Production Facility

### 1040 Cobb Industrial Drive • Marietta, Georgia 30066

- ▶ 36,818 SF Facility 6,700 SF Two Story Office
- ▶ +/- 2.77 acres
- ▶ 2,500 amps/3 Phase
- ▶ 75 Parking Spaces
- ▶ 4 Dock Doors
- ▶ 1 Drive In Door
- ▶ 18-21' Ceiling Height
- ▶ 70% Climate Controlled Production Area
- ▶ Former injection molding facility currently used as a printing production center
- ▶ Fully sprinklered
- ▶ Located in close proximity to I-75 and US 41