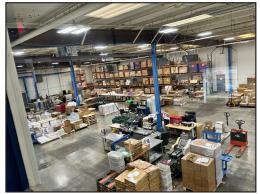

# FOR SALE: 36,818 SF Manufacturing/ Production Facility

### 1040 Cobb Industrial Drive • Marietta, Georgia 30066

- ▶ 36,818 SF Facility 6,700 SF Two Story Office
- ▶ +/- 2.77 acres
- ▶ 2,500 amps/3 Phase
- ▶ 75 Parking Spaces
- ▶ 4 Dock Doors
- ▶ 1 Drive In Door
- ▶ 18-21' Ceiling Height
- ▶ 70% Climate Controlled Production Area
- ▶ Former injection molding facility currently used as a printing production center
- ▶ Fully sprinklered
- ▶ Located in close proximity to I-75 and US 41