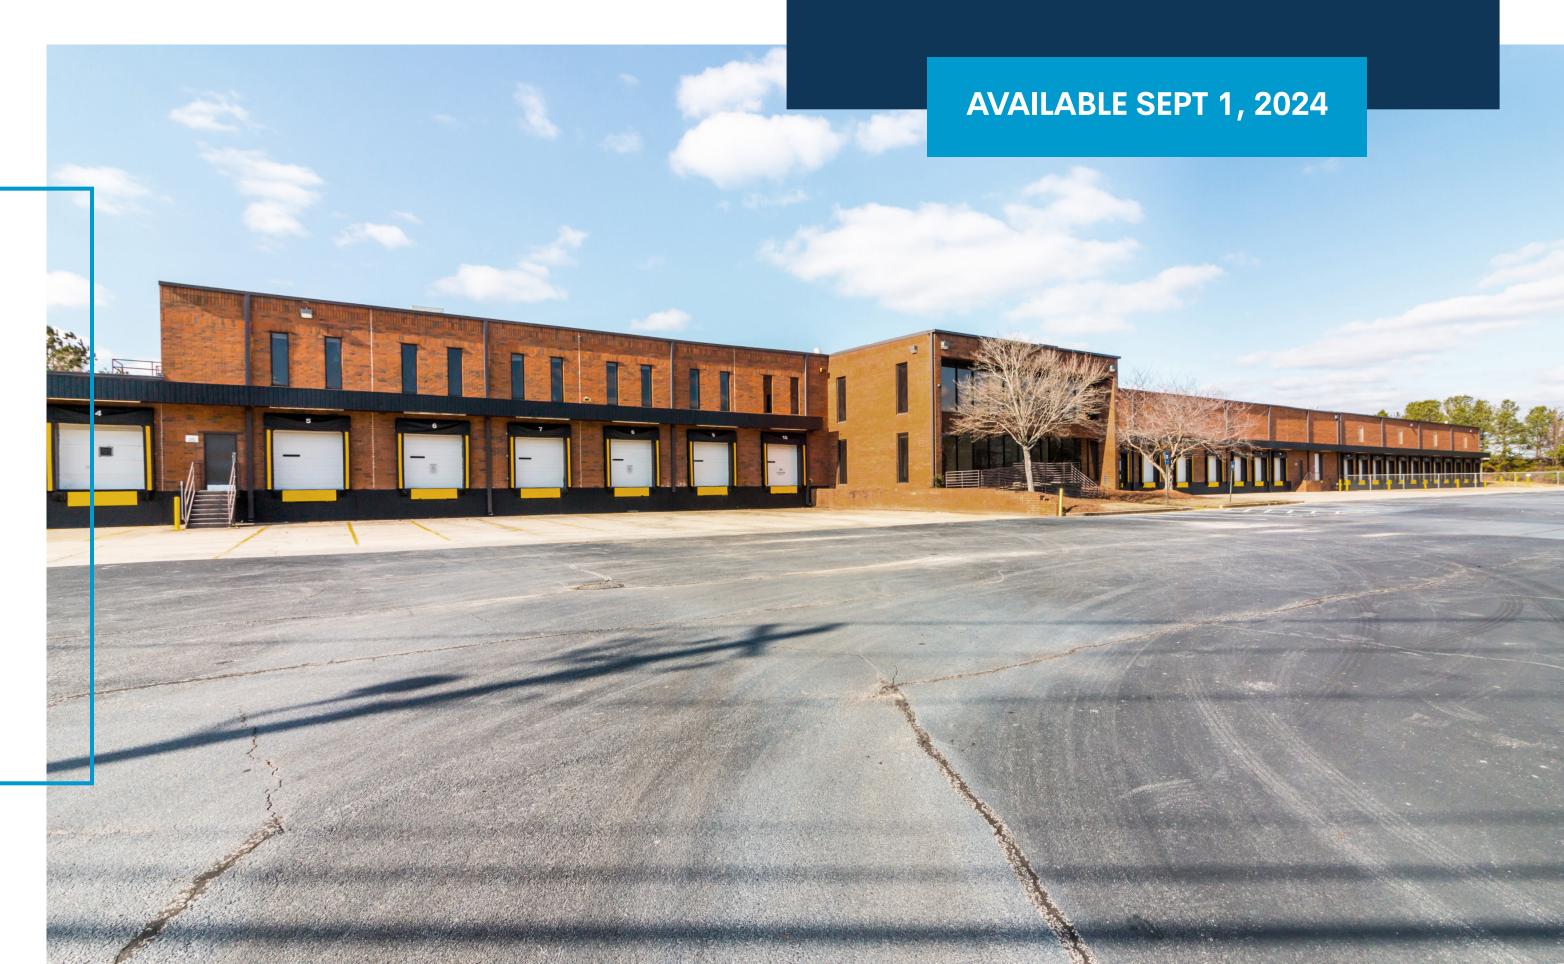

# 7625 Southlake Parkway

SUITE 200, JONESBORO, GEORGIA 30236

38,500 sq. ft.

**9** DOCK-HIGH DOORS

~ 36,900 sq. ft. WAREHOUSE AREA

40′ 2″

COLUMN SPACING

~ 1,600 sq. ft.
OFFICE AREA

**22'**CLEAR HEIGHT

### **Features**

A 124,000 square foot industrial building in Atlanta's Hartsfield-Jackson International Airport submarket.

Efficient operations with front dock loading.

Designed to accommodate light and heavy industrial users.

Property is two and a half miles from I-75 and thirteen and a half miles from the Atlanta Airport.

WHO WE ARE