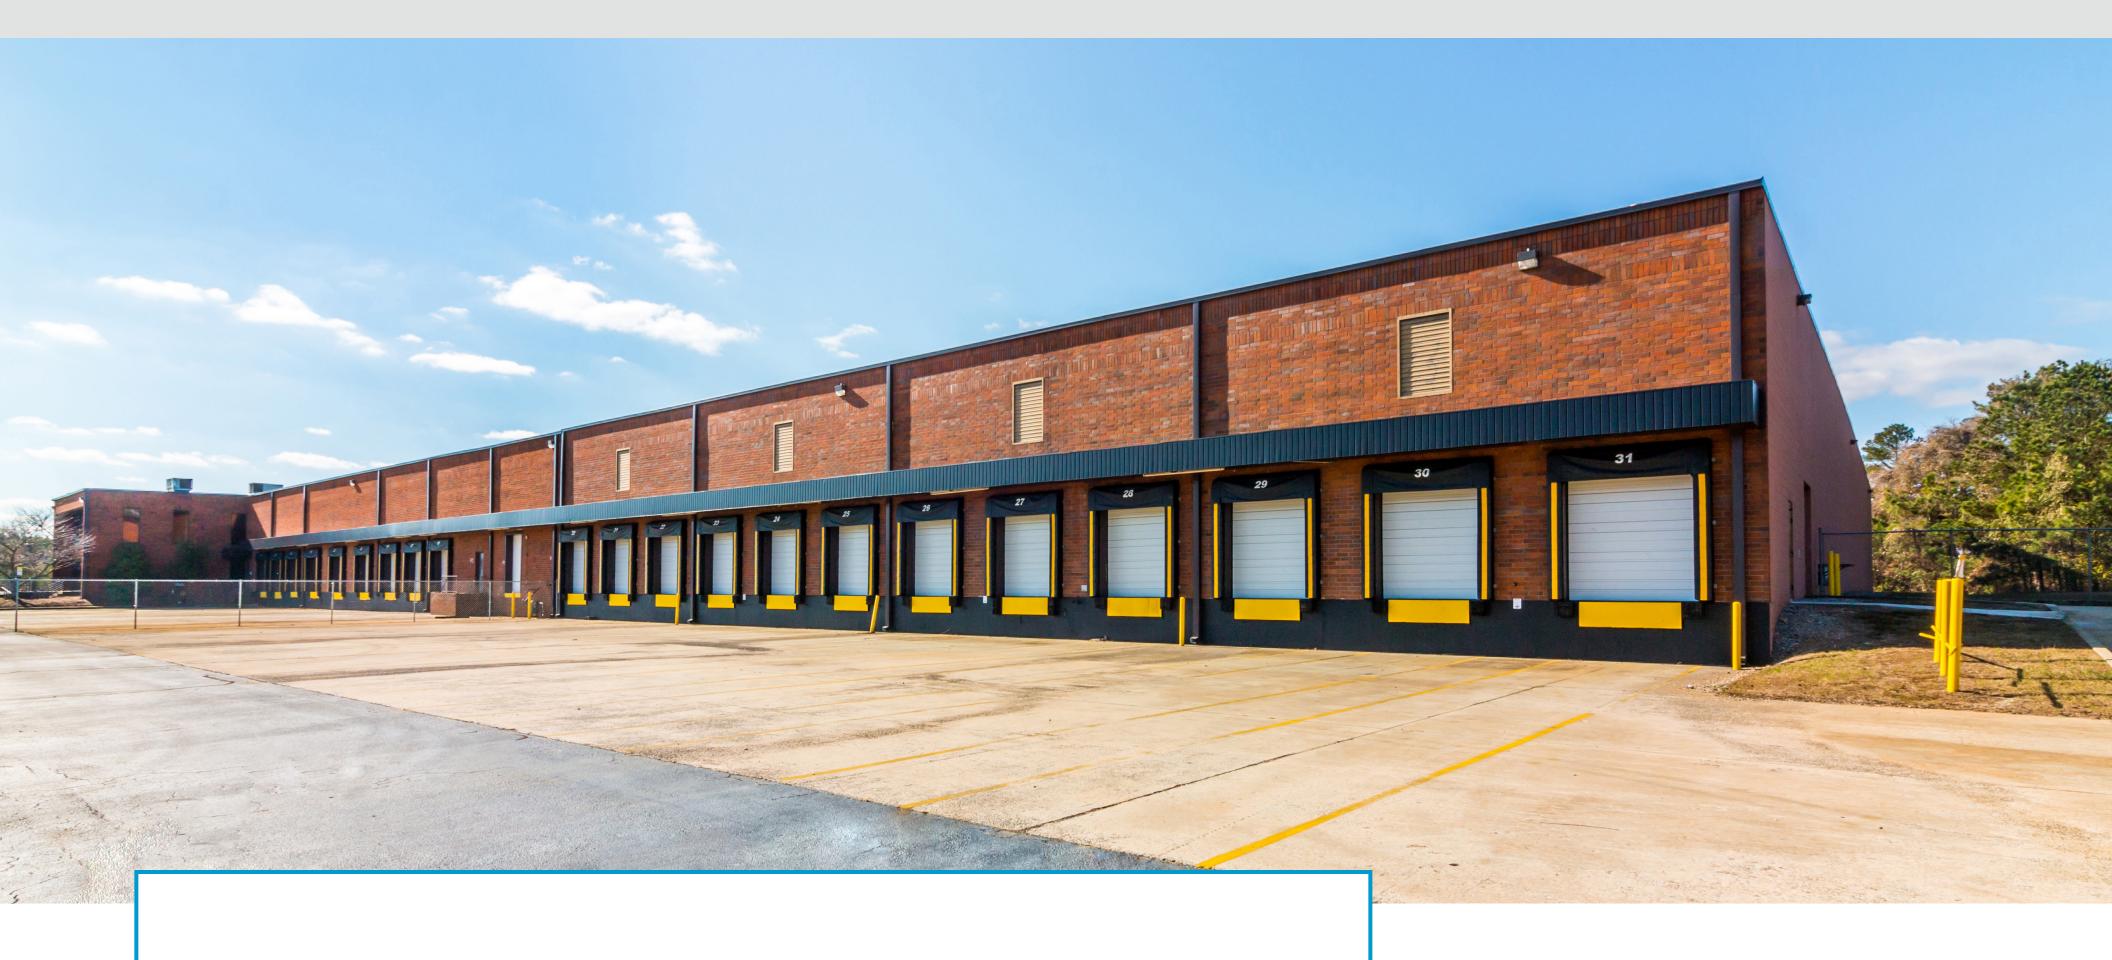

# 7625 Southlake Parkway

SUITE 200, JONESBORO, GEORGIA 30236

38,500 sq. ft.

**9** DOCK-HIGH DOORS

~ 36,900 sq. ft. WAREHOUSE AREA

40′ 2″

COLUMN SPACING

~ 1,600 sq. ft.
OFFICE AREA

## Suite 200 Availability

150' Truck Court Depth

Dock-High with Levelers

**T-5**Warehouse Lighting