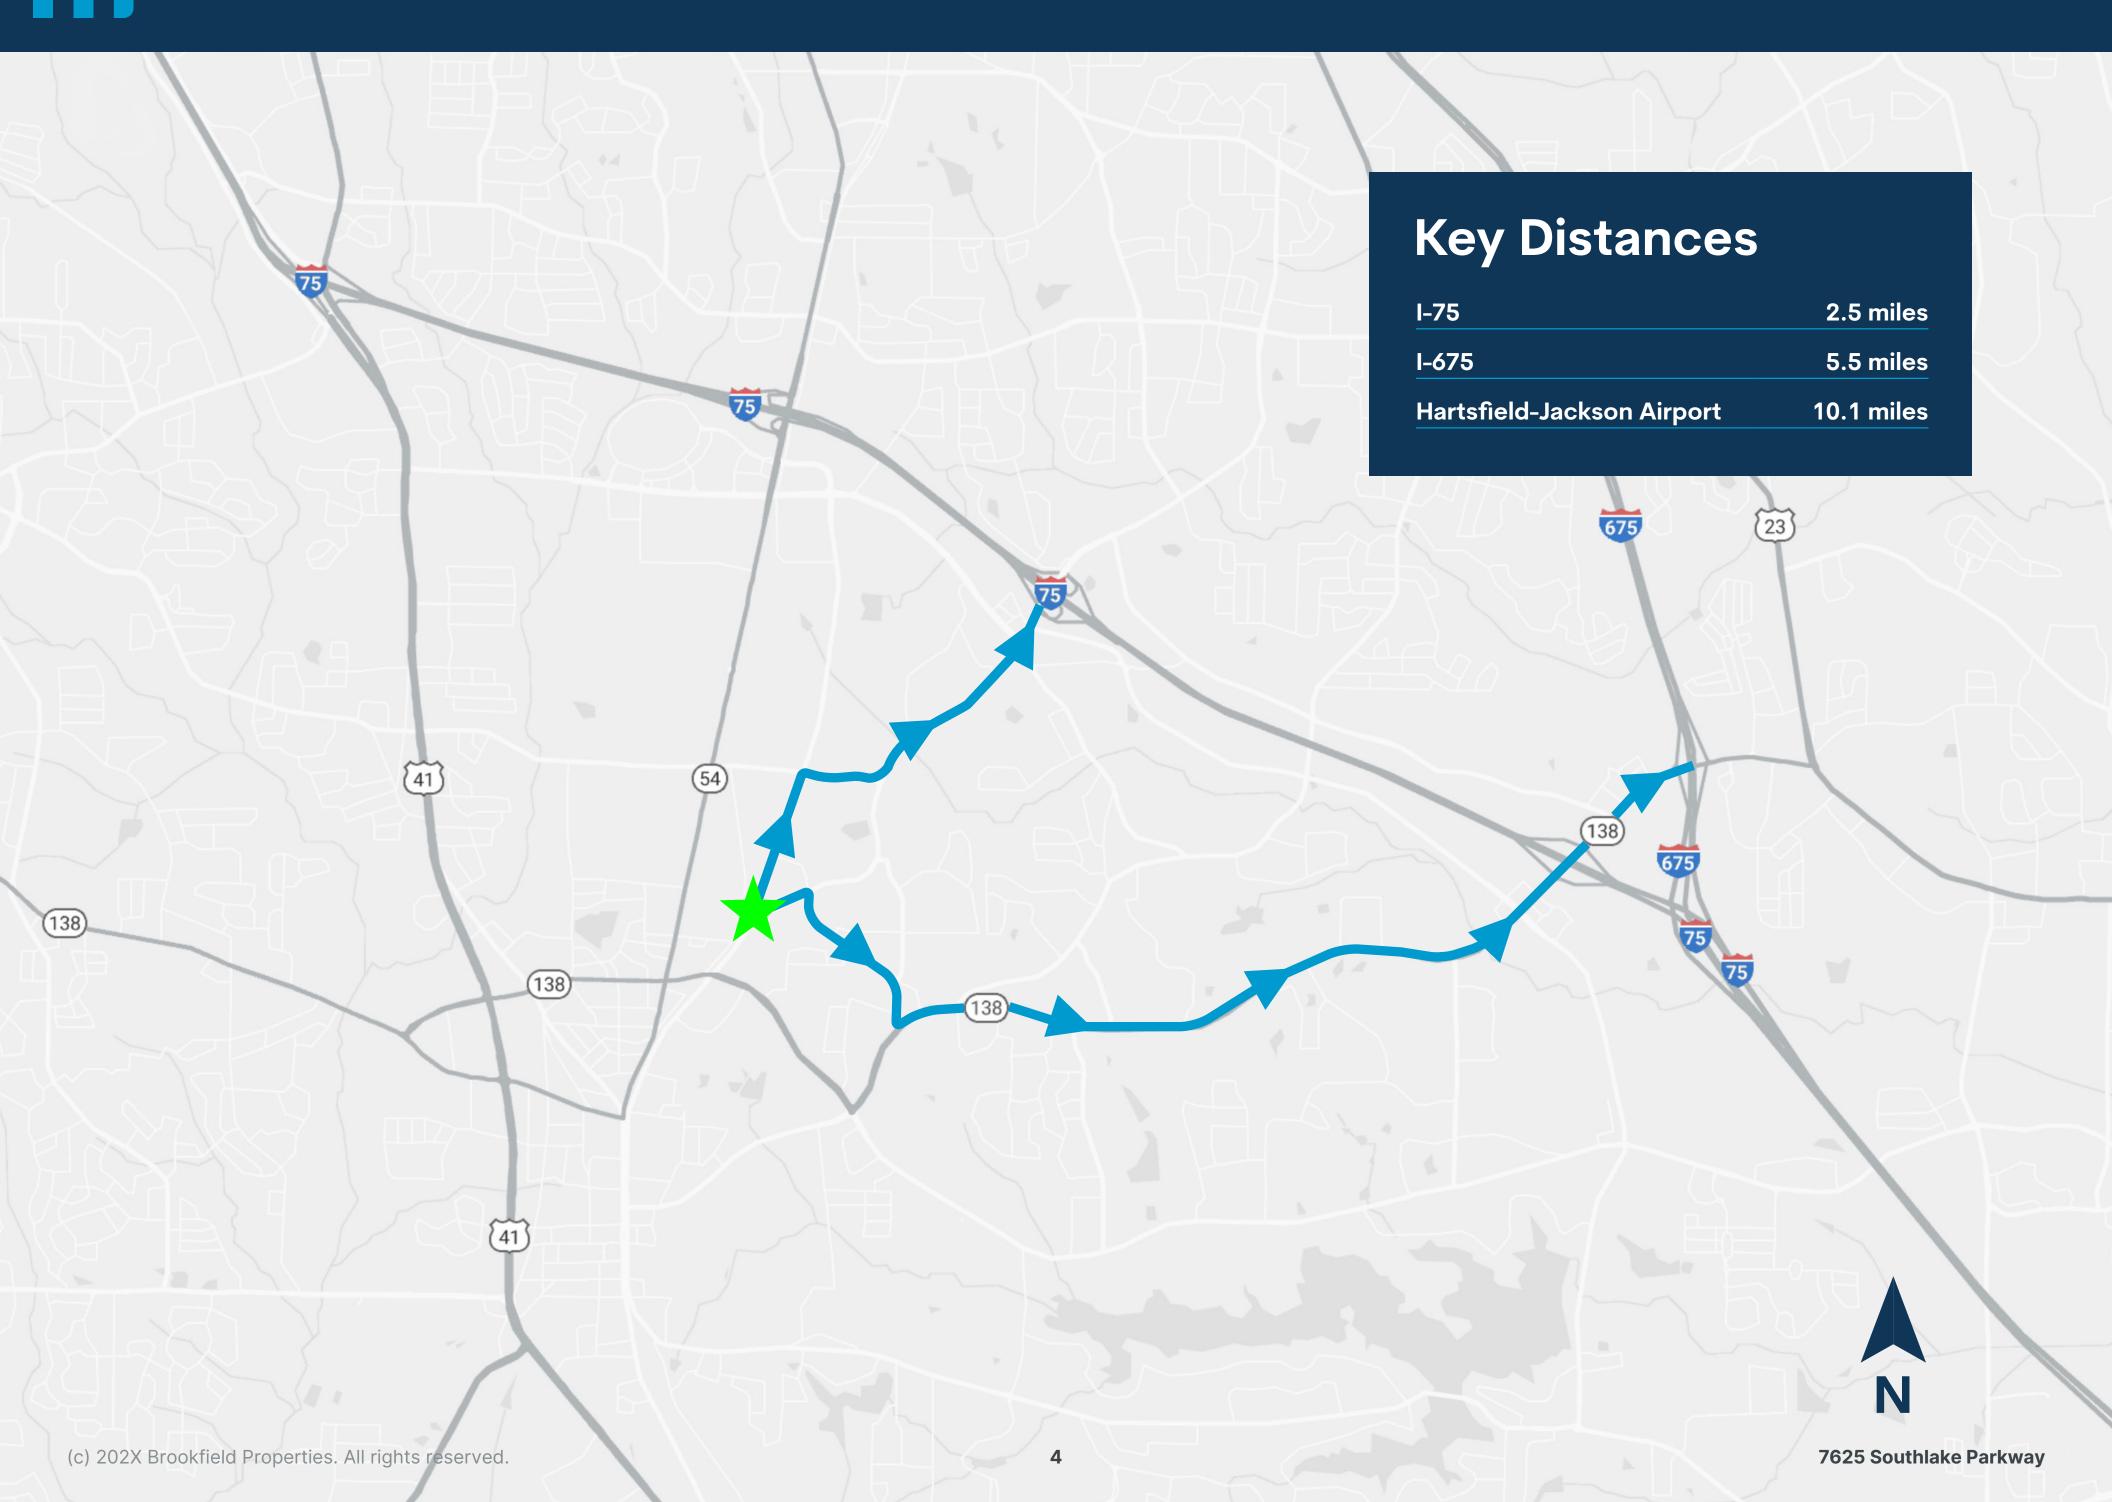

Property is two and a half miles from I-75 and thirteen and a half miles from the Atlanta Airport.

WHO WE ARE