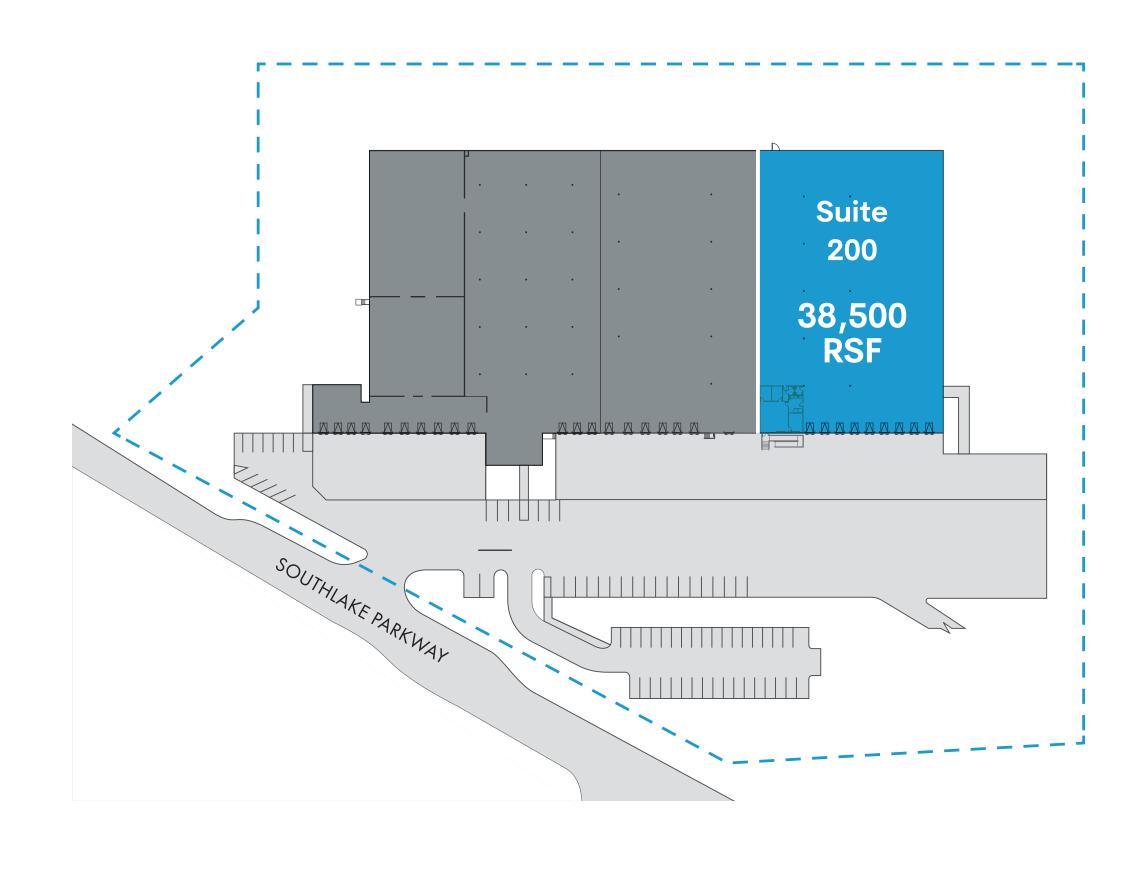

# 7625 Southlake Parkway

SUITE 200, JONESBORO, GEORGIA 30236

38,500 sq. ft.

**9** DOCK-HIGH DOORS

~ 36,900 sq. ft. WAREHOUSE AREA

40′ 2″

COLUMN SPACING

~ 1,600 sq. ft.
OFFICE AREA

## Suite 200 Availability

150' Truck Court Depth

Dock-High with Levelers

**T-5**Warehouse Lighting