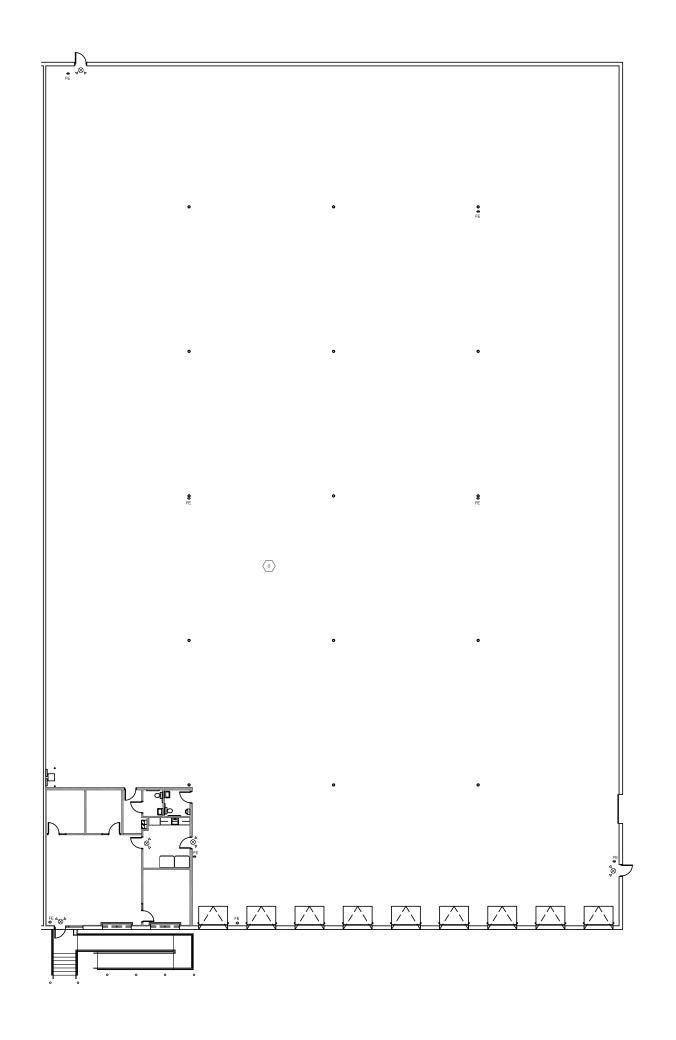

# 7625 Southlake Parkway

SUITE 200, JONESBORO, GEORGIA 30236

38,500 sq. ft.

**9** DOCK-HIGH DOORS

~ 36,900 sq. ft. WAREHOUSE AREA

40′ 2″

COLUMN SPACING

~ 1,600 sq. ft.
OFFICE AREA

## Suite 200 Availability

150' Truck Court Depth

Dock-High with Levelers

**T-5**Warehouse Lighting