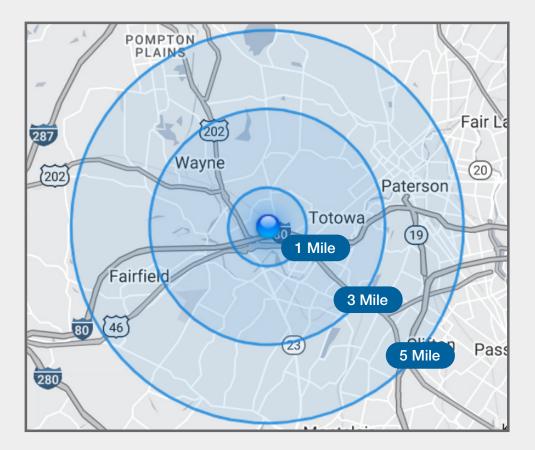

## **DEMOGRAPHICS** MAP & REPORT

| Demographics              | 1 Mile    | 3 Mile    | 5 Mile    |
|---------------------------|-----------|-----------|-----------|
| Total Population          | 3,026     | 84,952    | 285,429   |
| Median Age of Householder | 43        | 42        | 41        |
| Average Household Income  | \$123,900 | \$153,512 | \$141,611 |