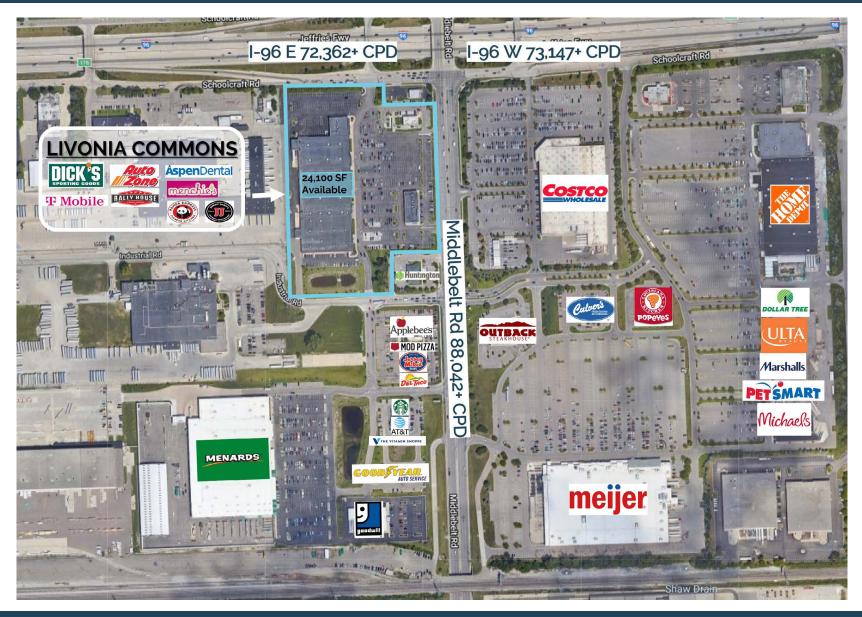

## MICRO AERIAL

#### **Traffic Counts**

Middlebelt Rd - 88,042+ cpd I-96 W - 73,147+ cpd I-96 E - 72,362+ cpd

#### **Major Area Tenants**