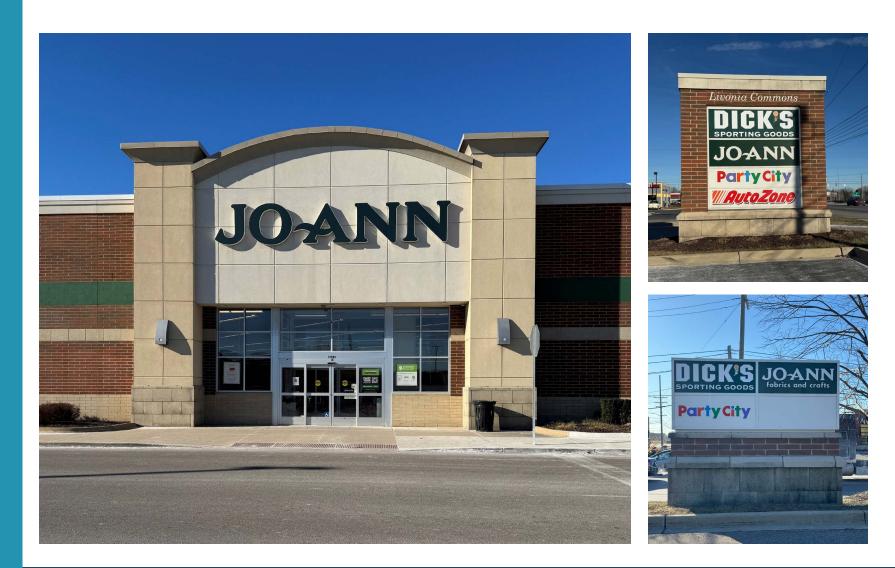

signs
- Renovated in 2014
- Densely populated

#### **Traffic Counts**

Middlebelt Rd - 88,042+ cpd I-96 W - 73,147+ cpd I-96 E - 72,362+ cpd

#### **Demographics**

|                        | 1 MILE    | 3 MILES   | 5 MILES  |
|------------------------|-----------|-----------|----------|
| POPULATION:            | 5,584     | 90,403    | 282,115  |
| HOUSEHOLDS:            | 2,274     | 37,499    | 118,315  |
| AVG. HOUSEHOLD INCOME: | \$120,730 | \$100,471 | \$89,242 |
| DAYTIME POPULATION:    | 12,866    | 73,363    | 201,535  |

#### **Major Area Tenants**





## MICRO AERIAL





### MACRO AERIAL





### **SITE** PLAN





The information contained herein has been given to us by sources believed reliable. We have no reason to doubt its accuracy, but we do not guarantee it.











#### Operated by:







#### JOE QONJA

**Principal Broker** 

- C: (248) 977-7799
- O: (248) 712-3300
- E: joe@onqcre.com

#### LEO ALLUS

Associate

- C: (248) 321-3325
- O: (248) 712-3300
- E: leo@onqcre.com

100 W. Long Lake Rd. Suite 122 Bloomfield Hills, MI 48304

#### www.onqcre.com