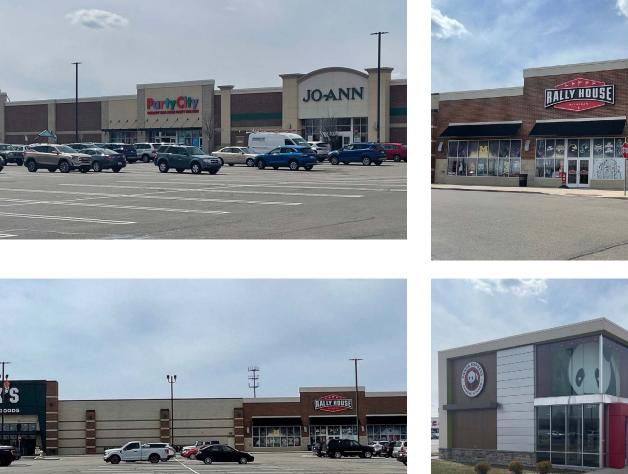

ent signs
- Renovated in 2014
- Densely populated

#### **Traffic Counts**

Middlebelt Rd - 88,042+ cpd I-96 W - 73,147+ cpd I-96 E - 72,362+ cpd

#### **Demographics**

|                        | 1 MILE    | 3 MILES   | 5 MILES  |
|------------------------|-----------|-----------|----------|
| POPULATION:            | 5,584     | 90,403    | 282,115  |
| HOUSEHOLDS:            | 2,274     | 37,499    | 118,315  |
| AVG. HOUSEHOLD INCOME: | \$120,730 | \$100,471 | \$89,242 |
| DAYTIME POPULATION:    | 12,866    | 73,363    | 201,535  |

#### **Major Area Tenants**





## MICRO AERIAL





### MACRO AERIAL





### **SITE** PLAN





The information contained herein has been given to us by sources believed reliable. We have no reason to doubt its accuracy, but we do not guarantee it.











#### Operated by:







#### JOE QONJA

**Principal Broker** 

- C: (248) 977-7799
- O: (248) 712-3300
- E: joe@onqcre.com

#### LEO ALLUS

Associate

- C: (248) 321-3325
- O: (248) 712-3300
- E: leo@onqcre.com

100 W. Long Lake Rd. Suite 122 Bloomfield Hills, MI 48304

#### www.onqcre.com