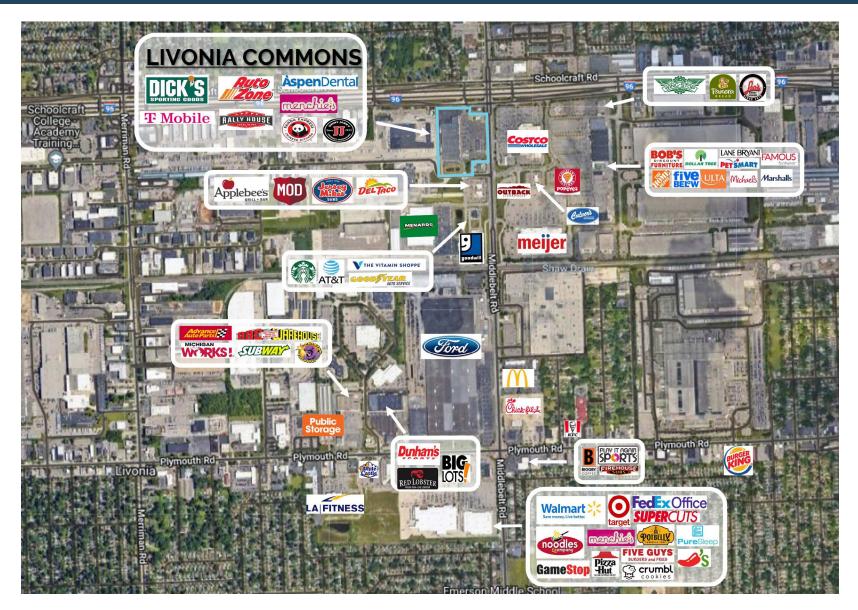

### **Asking Rent**

Contact Broker

#### **Features**

- 24,100 ± SF Available Soon
- Zoned C-2 General Business
- Ample parking and great visibility
- Multiple curb cuts and monument signs
- Renovated in 2014
- Densely populated

#### **Traffic Counts**

Middlebelt Rd - 88,042+ cpd I-96 W - 73,147+ cpd I-96 E - 72,362+ cpd

#### **Demographics**

|                        | 1 MILE    | 3 MILES   | 5 MILES  |
|------------------------|-----------|-----------|----------|
| POPULATION:            | 5,584     | 90,403    | 282,115  |
| HOUSEHOLDS:            | 2,274     | 37,499    | 118,315  |
| AVG. HOUSEHOLD INCOME: | \$120,730 | \$100,471 | \$89,242 |
| DAYTIME POPULATION:    | 12,866    | 73,363    | 201,535  |

#### **Major Area Tenants**





## MICRO AERIAL





### MACRO AERIAL





### **SITE** PLAN





The information contained herein has been given to us by sources believed reliable. We have no reason to doubt its accuracy, but we do not guarantee it.











#### Operated by:







#### JOE QONJA

**Principal Broker** 

- C: (248) 977-7799
- O: (248) 712-3300
- E: joe@onqcre.com

#### LEO ALLUS

Associate

- C: (248) 321-3325
- O: (248) 712-3300
- E: leo@onqcre.com

100 W. Long Lake Rd. Suite 122 Bloomfield Hills, MI 48304

#### www.onqcre.com