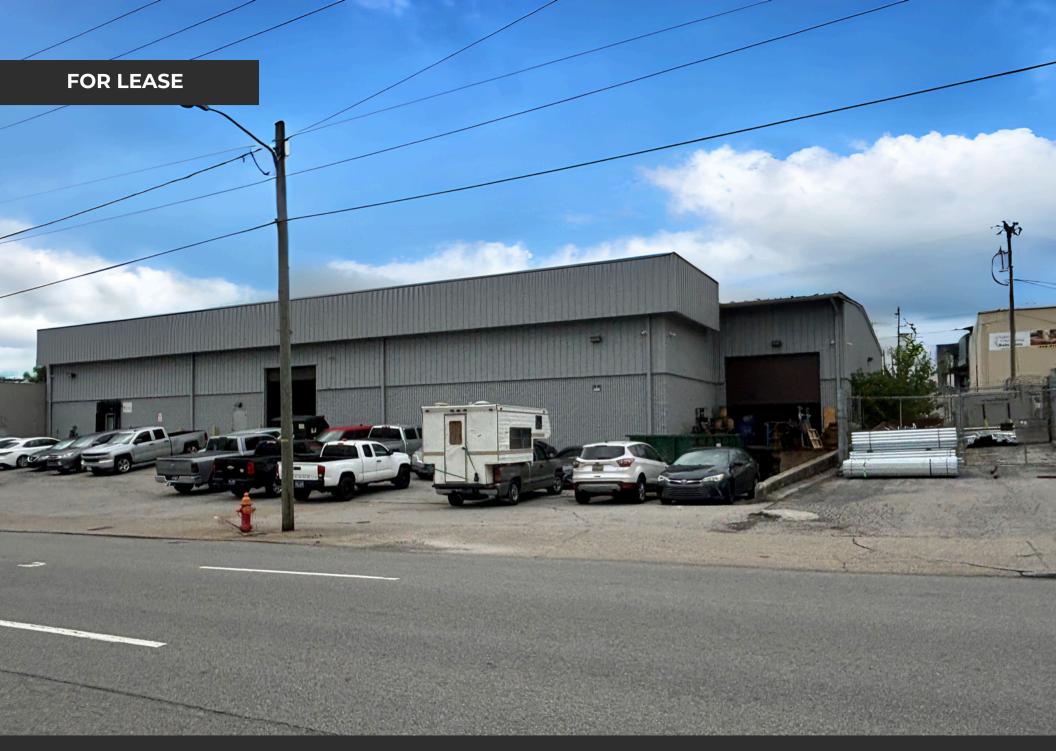

#### **Property Details**

| Address:    | 927 4th Ave S<br>Nashville, TN 37210  |
|-------------|---------------------------------------|
| Square Feet | 15,025 SF Total<br>+/-3,200 SF Office |
| Site Size:  | 0.64 Acres                            |
| Parking:    | 15+                                   |
| Submarket:  | ICBD                                  |
|             |                                       |

### **Property Highlights**

- One (1) 14'x11.5' Dock Door
- One (1) 14'x13.5' Drive-In Door
- 19'-23' Clear Height
- 50'x25' Column Spacing
- LED Lighting
- 3 Phase 400 Amps
- Block and Metal Construction
- Gas Fired Heaters
- Outside Storage
- Intown Location 1 mile From Downtown Nashville