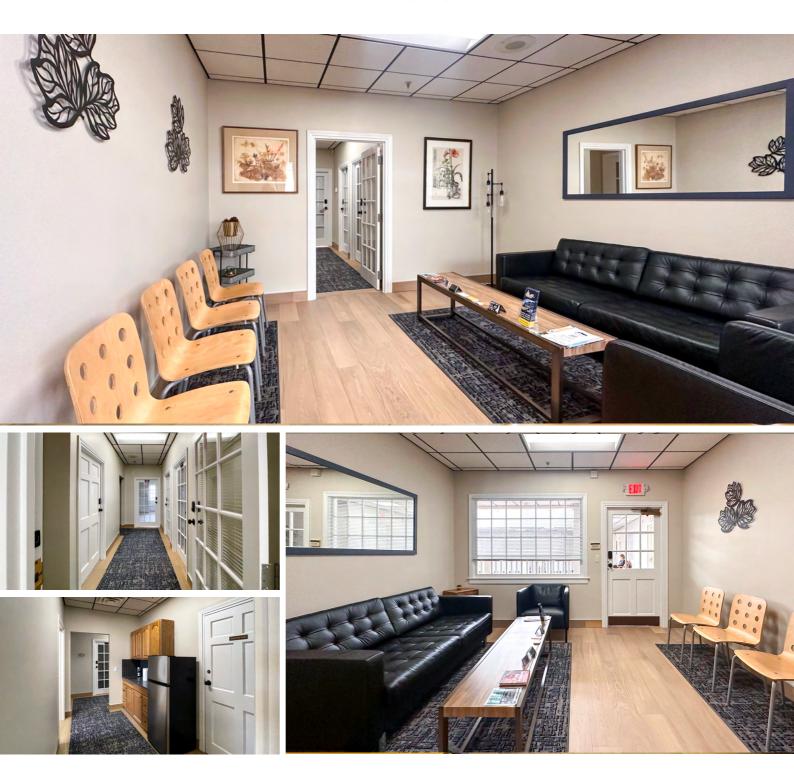

## **Common Restroom**

Clean, comfortable, and secure shared spaces for clients and coworkers.

# **Reception Area**

Perfect waiting area for clients and guests prior to entry.

# **Kitchenette**

Perfect area to have coffee, snacks and keep lunches away from work spaces.