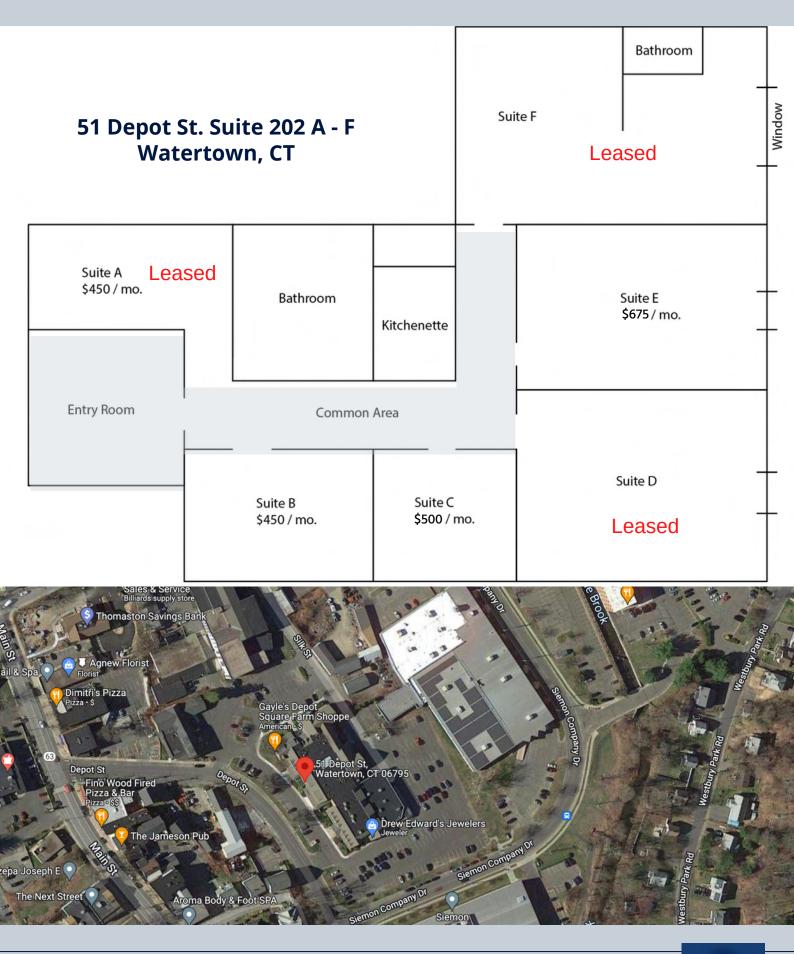

# **Floor Plan**

\*not to scale

Focus Spaces

## Suite 202E

\$675 per month. New flooring, fresh paint, LED lighting, natural light, french door, digital lock.

contact@doverbenedictgroup.com | focusspaces.com | (860) 815-8800

# Suite 202C

\$500 per month. Renovated office with sink. Perfect for estheticians, lash technicians, massage therapists, etc.

contact@doverbenedictgroup.com | focusspaces.com | (860) 815-8800

#### Suite 202E

\$675 per month. New flooring, fresh paint, LED lighting, 2 entrances, french door, digital lock.