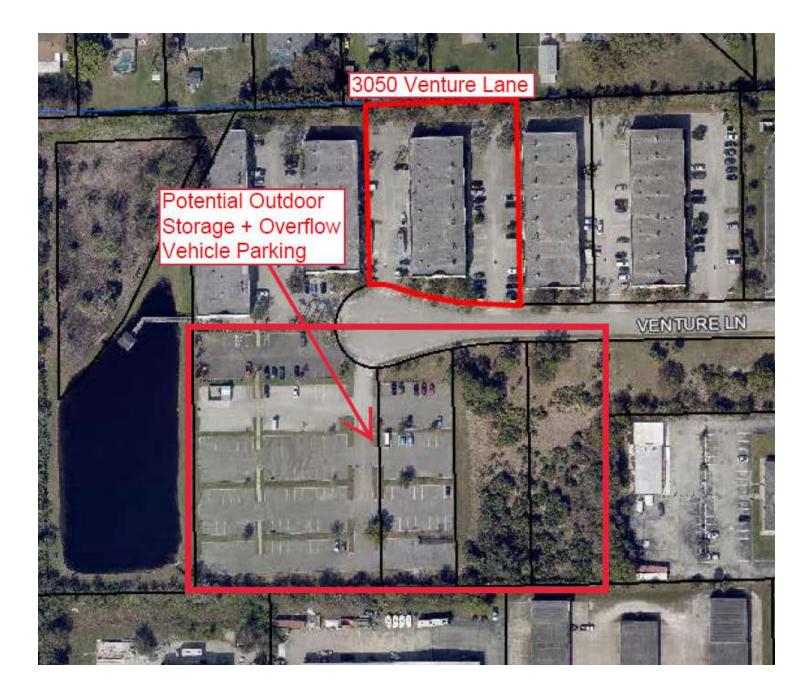

# Wickham Business Park

3030-3070 Venture Lane, Melbourne, FL 32934

Potential Outdoor Storage / Overflow Vehicle Parking