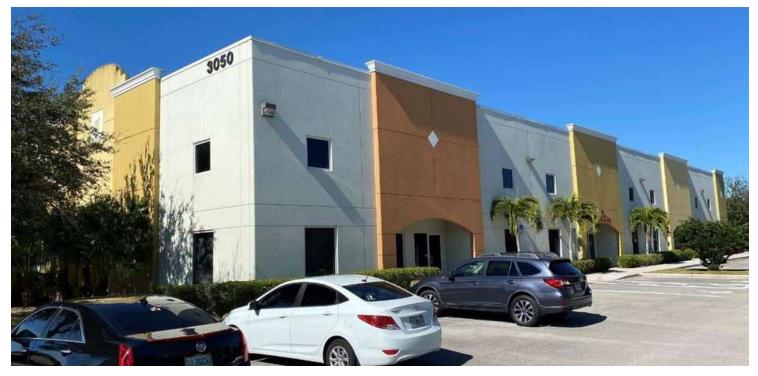

### Wickham Business Park

3030-3070 Venture Lane, Melbourne, FL 32934

### FOR LEASE: Flex / R&D / Office in Heart of Melbourne

| OFFERING SUMMA | RY                                          | PROPERTY OVERVIEW                                                                                                                                                                                                                                                                                                        |
|----------------|---------------------------------------------|--------------------------------------------------------------------------------------------------------------------------------------------------------------------------------------------------------------------------------------------------------------------------------------------------------------------------|
| Available SF:  | 10,800 SF                                   | Est 20% Office + 80% Open Configuration<br>Carpet/Drop Ceiling Throughout. +/- 24' Clear Height if Drop Ceiling Removed<br>One 12' Wide x 14' Tall +/- Grade Level Door<br>100% HVAC. City Water/Sewer, 3-Phase FPL Electric, AT&T Fiber<br>Ample Parking. Potential for Outdoor Storage/Overflow Vehicle Parking        |
| Lease Rate:    | \$15.00 SF/yr (NNN)                         | M-1 Zoning: Light Assembly/Manufacturing, Office, Warehousing & More!<br>LL would Consider Subdividing Subject to Lease Terms & Tenant Credit<br>Est. \$4.89 PSF OPEX (Includes Water/Sewer)                                                                                                                             |
|                |                                             | LOCATION OVERVIEW                                                                                                                                                                                                                                                                                                        |
| Zoning:        | City of Melbourne Light<br>Industrial (M-1) | Conveniently positioned near Eau Gallie Blvd which is the primary connector<br>between I-95, US1 and the beaches. Close proximity to the Melbourne<br>International Airport, Eau Gallie Arts District (EGAD), and the rest of the<br>schools, childcare and restaurants the area has to offer. Make this the future home |