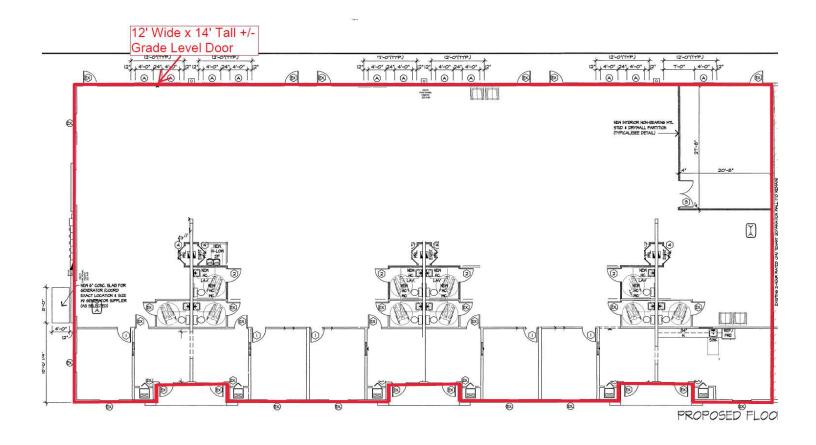

## Wickham Business Park

3030-3070 Venture Lane, Melbourne, FL 32934

Floor Plan

| Zachary Ullian                        | Michael S. Ullian, President, CCIM, SIOR    |                  |
|---------------------------------------|---------------------------------------------|------------------|
| Broker Associate                      | Licensed Real Estate Broker                 |                  |
| Cell: 321.750.3439                    | Cell: 321.258.7556                          |                  |
| zach@ullianrealty.com                 | mike@ullianrealty.com                       |                  |
|                                       |                                             |                  |
| The Ullian Realty Corporation 1800 Pe | enn Street Melbourne, FL 32901 321.729.9900 | ullianrealty.com |

### FOR LEASE: Flex / R&D / Office in Heart of Melbourne

| OFFERING SUMMA | RY                                          | PROPERTY OVERVIEW                                                                                                                                                                                                                                                                                                        |
|----------------|---------------------------------------------|--------------------------------------------------------------------------------------------------------------------------------------------------------------------------------------------------------------------------------------------------------------------------------------------------------------------------|
| Available SF:  | 10,800 SF                                   | Est 20% Office + 80% Open Configuration<br>Carpet/Drop Ceiling Throughout. +/- 24' Clear Height if Drop Ceiling Removed<br>One 12' Wide x 14' Tall +/- Grade Level Door<br>100% HVAC. City Water/Sewer, 3-Phase FPL Electric, AT&T Fiber<br>Ample Parking. Potential for Outdoor Storage/Overflow Vehicle Parking        |
| Lease Rate:    | \$15.00 SF/yr (NNN)                         | M-1 Zoning: Light Assembly/Manufacturing, Office, Warehousing & More!<br>LL would Consider Subdividing Subject to Lease Terms & Tenant Credit<br>Est. \$4.89 PSF OPEX (Includes Water/Sewer)                                                                                                                             |
|                |                                             | LOCATION OVERVIEW                                                                                                                                                                                                                                                                                                        |
| Zoning:        | City of Melbourne Light<br>Industrial (M-1) | Conveniently positioned near Eau Gallie Blvd which is the primary connector<br>between I-95, US1 and the beaches. Close proximity to the Melbourne<br>International Airport, Eau Gallie Arts District (EGAD), and the rest of the<br>schools, childcare and restaurants the area has to offer. Make this the future home |