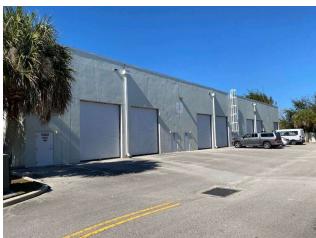

# Wickham Business Park

3030-3070 Venture Lane, Melbourne, FL 32934

Potential Outdoor Storage / Overflow Vehicle Parking