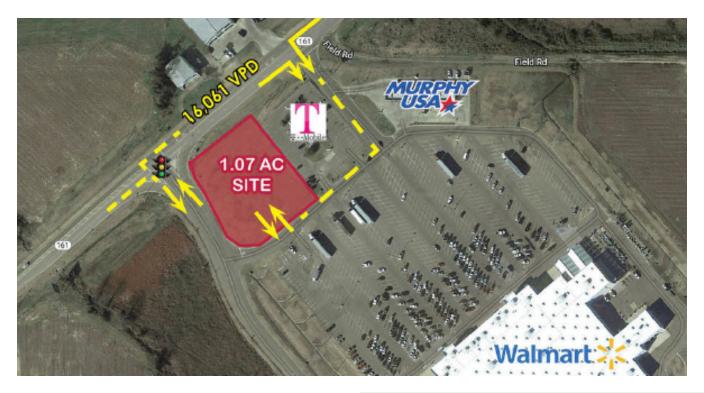

### PROPERTY DESCRIPTION

Walmart Outparcel with a regional customer base!

#### **PROPERTY HIGHLIGHTS**

- · Great visibility and Access.
- · Signalized Intersection

### **OFFERING SUMMARY**

Sale Price: \$195,000 Lot Size: 1.066 Acres

| DEMOGRAPHICS      | 1 MILE   | 3 MILES  | 5 MILES  |
|-------------------|----------|----------|----------|
| Total Households  | 518      | 6,143    | 7,003    |
| Total Population  | 912      | 13,182   | 15,286   |
| Average HH Income | \$30,699 | \$35,083 | \$37,190 |