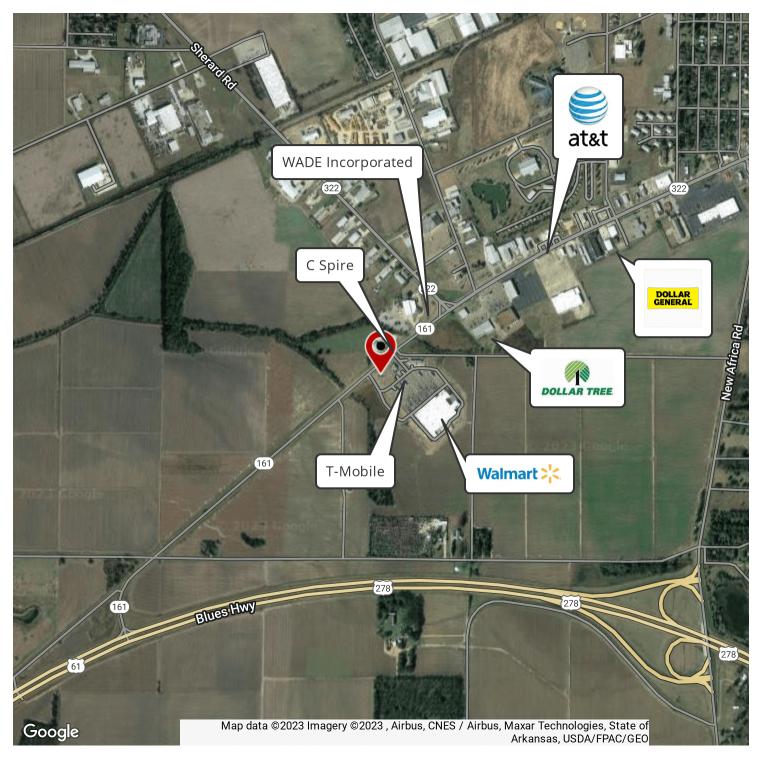

### PROPERTY DESCRIPTION

Walmart Outparcel with a regional customer base!

#### **PROPERTY HIGHLIGHTS**

- · Great visibility and Access.
- · Signalized Intersection