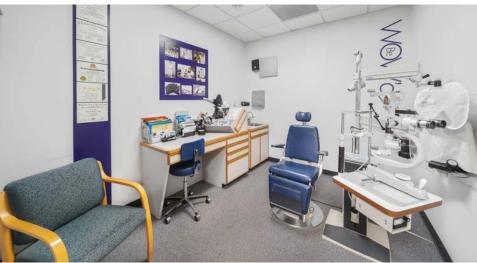

### **INTERIOR PICTURES**

## **PROPERTY FEATURES**

- ±7,564 SF Freestanding Single-Story Medical Office Property
- State-of-the-Art Two ORs Surgery Center with Previous Medicare and AAAHC Certification
- Thoughtfully Designed Layout Including 11 Patient Rooms, 5 Doctor's Offices, 5 Restrooms, Spacious Waiting Room, and Reception Area
- Building Top, Eyebrow, and Monument Signage
- Direct Access Parking for Patients and Staff
- Excellent Glass Line and Natural Light
- Prime Location Near Major Freeways, Retail, and Residential
- Turnkey Asset for Owner/User
- Meticulously Maintained Showcasing Pride of Ownership