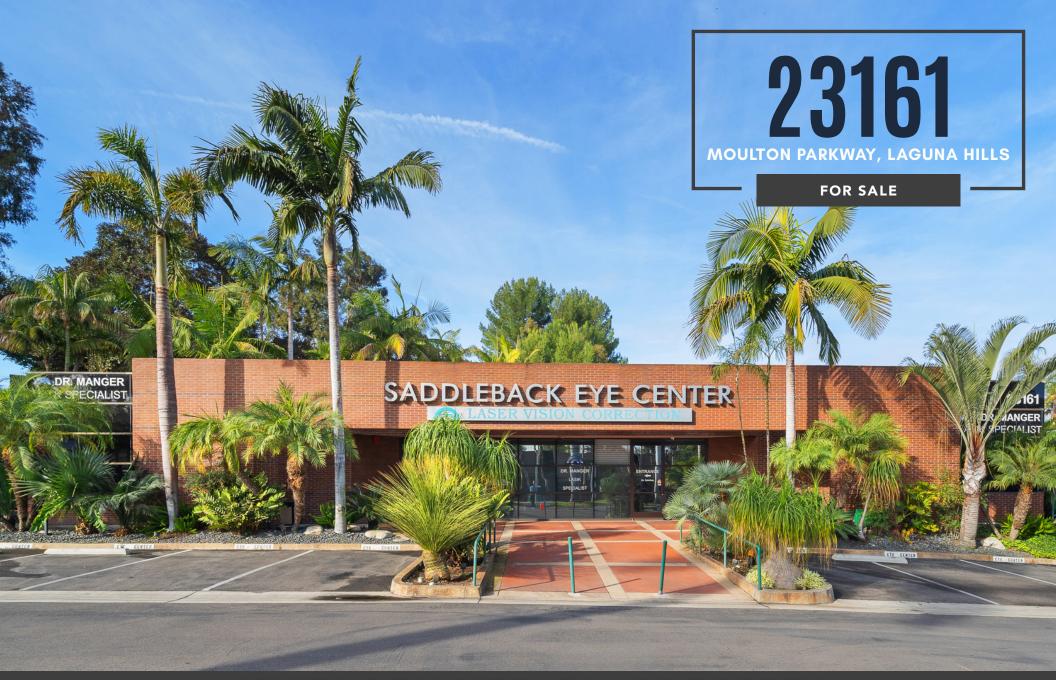

#### **EXTERIOR PICTURES**

LEE & ASSOCIATES **OFFICE GROUP** COMMERCIAL REAL ESTATE SERVICES

All information furnished regarding property for sale, rental or financing is from sources deemed reliable, but no warranty or representation is made to the accuracy thereof and same is submitted to errors, omissions, change of price, rental or other conditions prior to sale, lease or financing or withdrawal without notice. No liability of any kind is to be imposed on the broker herein

## **PROPERTY FEATURES**

- ±7,564 SF Freestanding Single-Story Medical Office Property
- State-of-the-Art Two ORs Surgery Center with Previous Medicare and AAAHC Certification
- Thoughtfully Designed Layout Including 11 Patient Rooms, 5 Doctor's Offices, 5 Restrooms, Spacious Waiting Room, and Reception Area
- Building Top, Eyebrow, and Monument Signage
- Direct Access Parking for Patients and Staff
- Excellent Glass Line and Natural Light
- Prime Location Near Major Freeways, Retail, and Residential
- Turnkey Asset for Owner/User
- Meticulously Maintained Showcasing Pride of Ownership