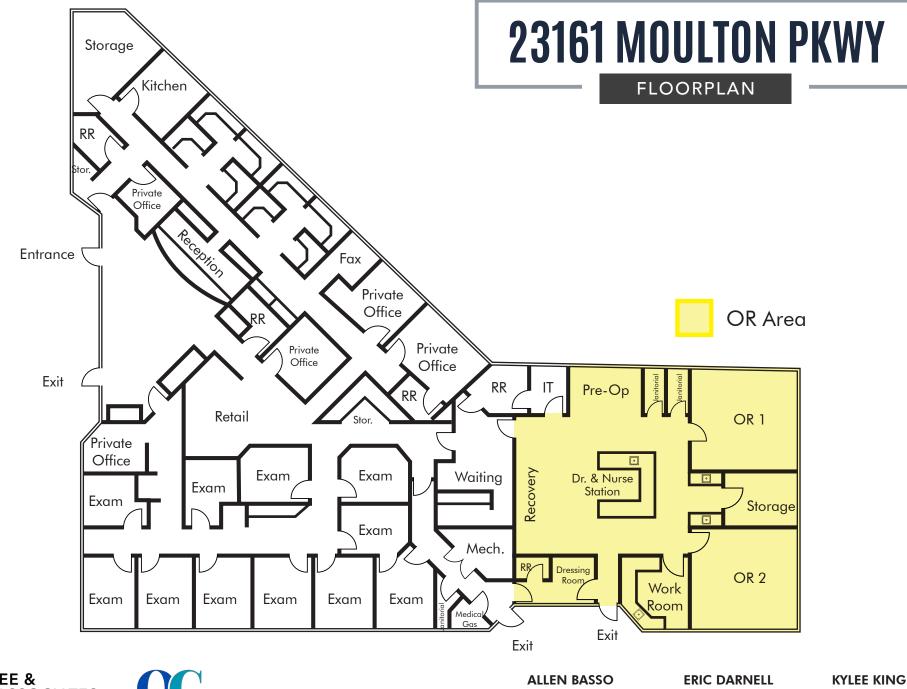

## **PROPERTY FEATURES**

- ±7,564 SF Freestanding Single-Story Medical Office Property
- State-of-the-Art Two ORs Surgery Center with Previous Medicare and AAAHC Certification
- Thoughtfully Designed Layout Including 11 Patient Rooms, 5 Doctor's Offices, 5 Restrooms, Spacious Waiting Room, and Reception Area
- Building Top, Eyebrow, and Monument Signage
- Direct Access Parking for Patients and Staff
- Excellent Glass Line and Natural Light
- Prime Location Near Major Freeways, Retail, and Residential
- Turnkey Asset for Owner/User
- Meticulously Maintained Showcasing Pride of Ownership