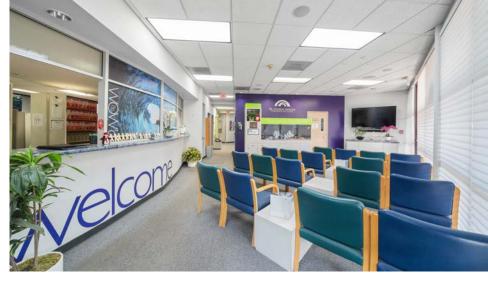

### **INTERIOR PICTURES**

## **PROPERTY FEATURES**

- ±7,564 SF Freestanding Single-Story Medical Office Property
- State-of-the-Art Two ORs Surgery Center with Previous Medicare and AAAHC Certification
- Thoughtfully Designed Layout Including 11 Patient Rooms, 5 Doctor's Offices, 5 Restrooms, Spacious Waiting Room, and Reception Area
- Building Top, Eyebrow, and Monument Signage
- Direct Access Parking for Patients and Staff
- Excellent Glass Line and Natural Light
- Prime Location Near Major Freeways, Retail, and Residential
- Turnkey Asset for Owner/User
- Meticulously Maintained Showcasing Pride of Ownership