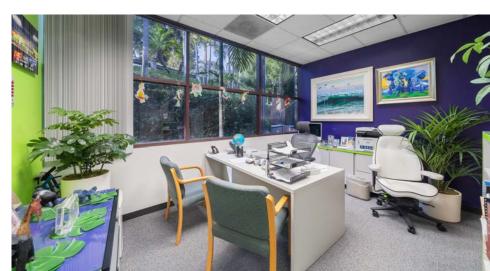

### **INTERIOR PICTURES**

## **PROPERTY FEATURES**

- ±7,564 SF Freestanding Single-Story Medical Office Property
- State-of-the-Art Two ORs Surgery Center with Previous Medicare and AAAHC Certification
- Thoughtfully Designed Layout Including 11 Patient Rooms, 5 Doctor's Offices, 5 Restrooms, Spacious Waiting Room, and Reception Area
- Building Top, Eyebrow, and Monument Signage
- Direct Access Parking for Patients and Staff
- Excellent Glass Line and Natural Light
- Prime Location Near Major Freeways, Retail, and Residential
- Turnkey Asset for Owner/User
- Meticulously Maintained Showcasing Pride of Ownership