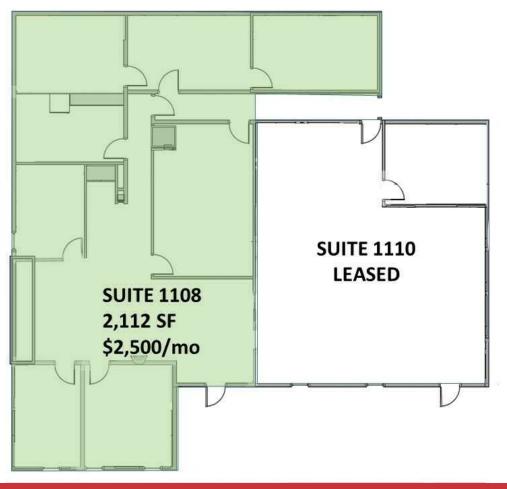

## LEASE TYPE | Full Service TOTAL SPACE | 208 - 2,112 SF LEASE TERM | Negotiable LEASE RATE | \$325.00 - \$2,500.00 per month

AVAILABLE NOW

**APPLICATION PENDING** 

| SUITE  | TENANT              | SIZE     | ТҮРЕ         | RATE              | DESCRIPTION                                                             |
|--------|---------------------|----------|--------------|-------------------|-------------------------------------------------------------------------|
| 1108   | Available Now       | 2,112 SF | Full Service | \$2,500 per month | Ground floor office space with 6 offices, conference room, kitchenette. |
| 1106 F | Application Pending | 208 SF   | Full Service | \$325 per month   | Basement level, single suite.                                           |