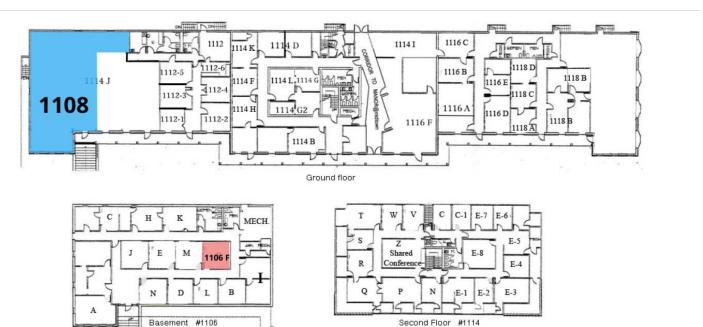

## LEASE TYPE | Full Service TOTAL SPACE | 208 - 2,112 SF LEASE TERM | Negotiable LEASE RATE | \$325.00 - \$2,500.00 per month

AVAILABLE NOW

**APPLICATION PENDING** 

| SUITE  | TENANT              | SIZE     | ТҮРЕ         | RATE              | DESCRIPTION                                                             |
|--------|---------------------|----------|--------------|-------------------|-------------------------------------------------------------------------|
| 1108   | Available Now       | 2,112 SF | Full Service | \$2,500 per month | Ground floor office space with 6 offices, conference room, kitchenette. |
| 1106 F | Application Pending | 208 SF   | Full Service | \$325 per month   | Basement level, single suite.                                           |