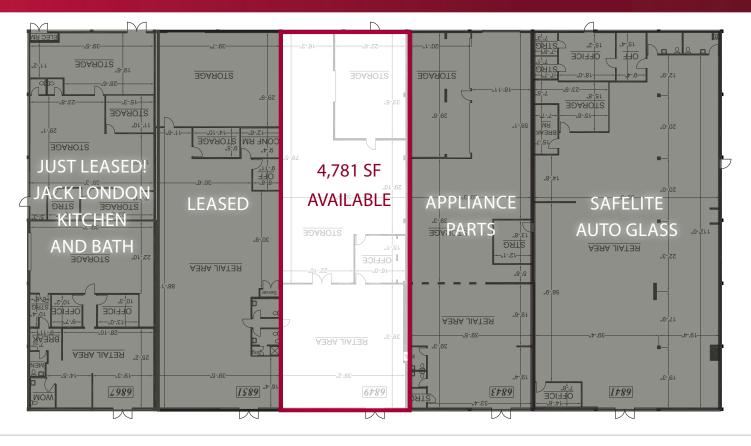

#### DETAILS:

4,781 SF AVAILABLE

DUBLIN BLVD 30,000 ADT

JESSICA MAUSER LIC.ID #01728720 jmauser@lee-associates.com 925.737.4168

SEAN OFFERS, SIOR LIC.ID #01858116 soffers@lee-associates.com 925.737.4159 28 CA CE CE 2

#### **PROPERTY HIGHLIGHTS**

- 4,781 SF available w/grade level roll up doors
- 14-16' clear height
- New Seismic retrofits
- New Fire Sprinkler System
- New exterior upgrades: paint and channel lettering signage