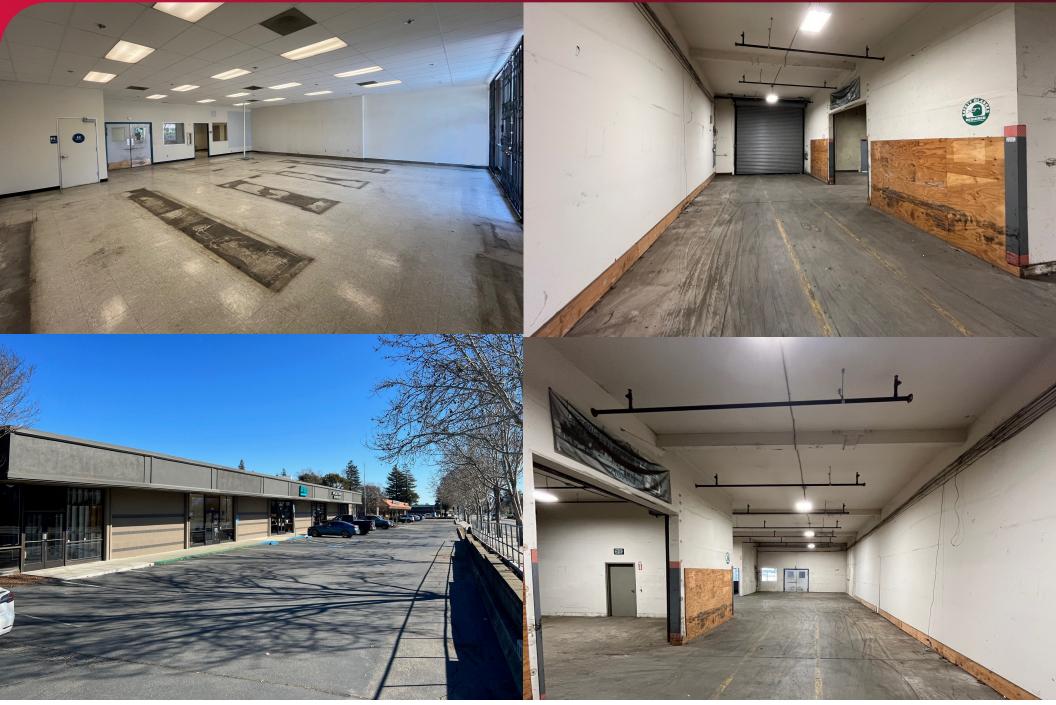

#### **PROPERTY HIGHLIGHTS**

- 4,781 SF available w/grade level roll up doors
- 14-16' clear height
- New Seismic retrofits
- New Fire Sprinkler System
- New exterior upgrades: paint and channel lettering signage