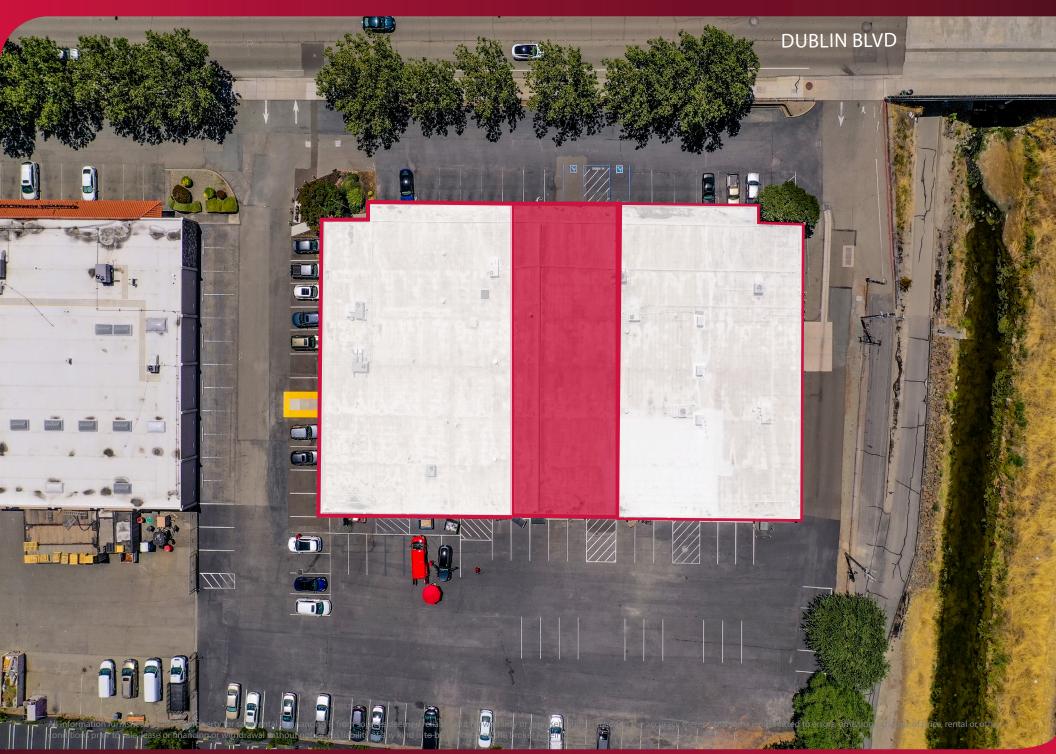

### LOCATION HIGHLIGHTS

- Retail with Warehouse in Central Dublin
- Great visibility on Dublin Boulevard near the I-580, I-680
  interchange
- Across from Dublin City Hall, Public Library and Dublin
  Sports Ground
- · Surrounded by densely populated neighborhoods and retail
- Potential uses: Industrial and Service Commercial

DUBLIN BLVD 30,000 ADT

680