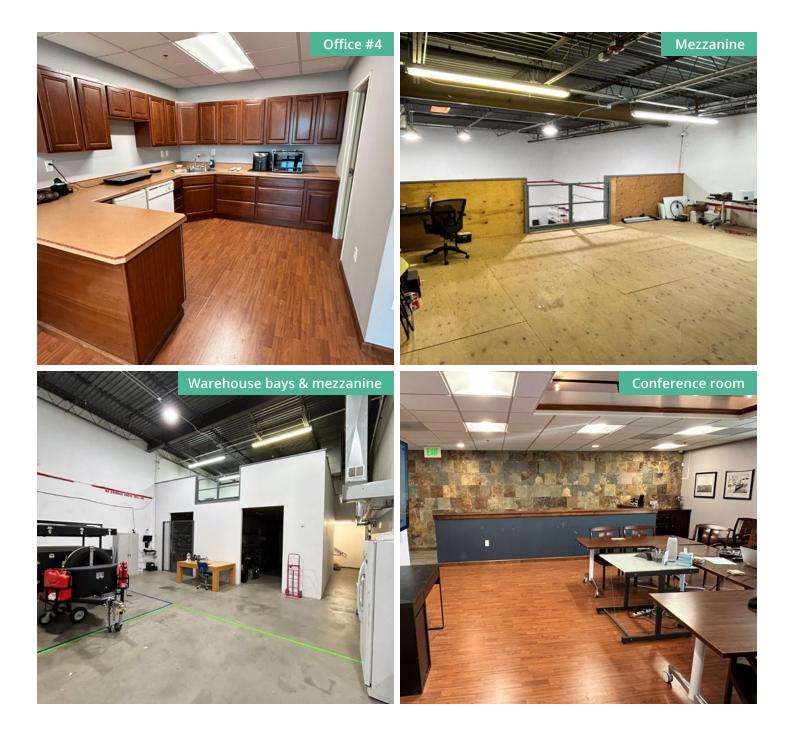

# **Unit 127-128** 5,212 sf

Space configuration includes:

- (4) private offices
- (4) private restrooms
- Conference room
- Reception area
- Kitchen
- 18' clear height
- Structural mezzanine with lift gate and rated for 125 lbs/sf

#### **Upper level**

#### Lower level

- 2,812 sf warehouse

<sup>- 2,400</sup> sf office