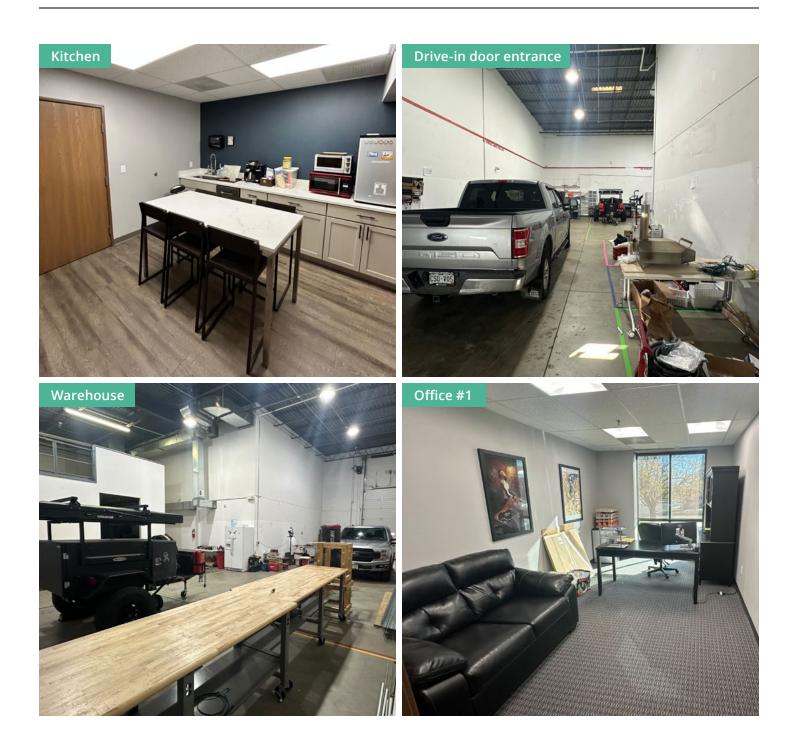

# **Unit 127-128** 5,212 sf

Space configuration includes:

- (4) private offices
- (4) private restrooms
- Conference room
- Reception area
- Kitchen
- 18' clear height
- Structural mezzanine with lift gate and rated for 125 lbs/sf