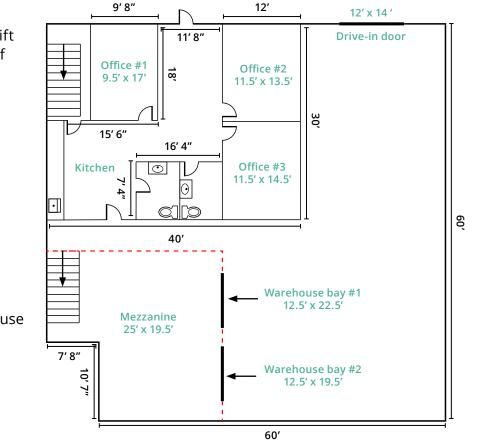

# **Unit 127-128** 5,212 sf

Space configuration includes:

- (4) private offices
- (4) private restrooms
- Conference room
- Reception area
- Kitchen
- 18' clear height
- Structural mezzanine with lift gate and rated for 125 lbs/sf

#### Lower level

- 2,812 sf warehouse

<sup>- 2,400</sup> sf office