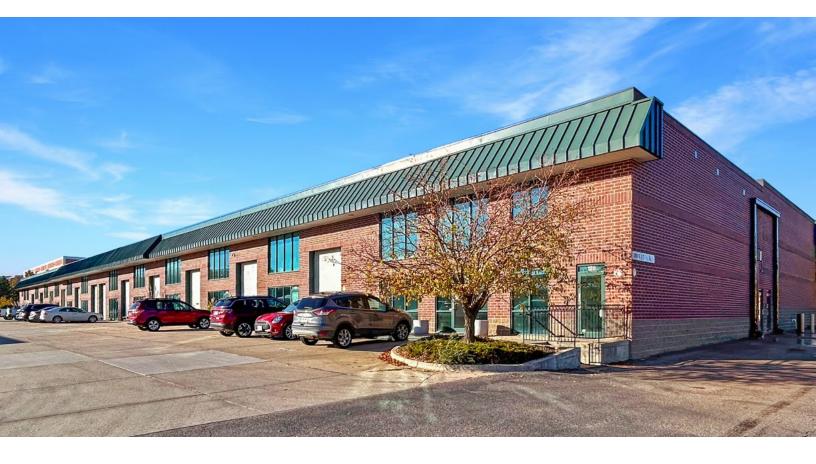

### Industrial condo for sale

11919 I-70 Frontage Road N, Unit 127-128 Wheat Ridge, CO 80033

## Ideal owner/user industrial condo

- Two story industrial condo
- · Corner unit with 11 deeded parking spaces
- Fully conditioned warehouse with sprinklers and LED lighting
- Second floor office space includes a large conference room, fully equipped kitchen, and large restroom with a shower
- Well-located in Lakemont Landing at Ward Road and Interstate 70