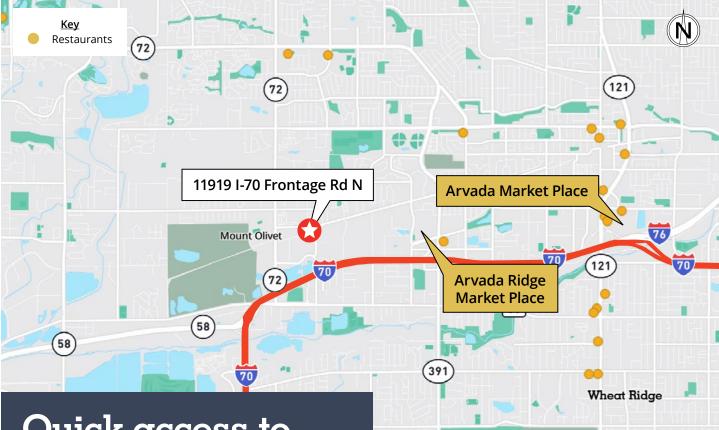

# Quick access to Interstate 70

- 11919 I-70 Frontage Rd N is ideally situated with convenient access to amenities and to Interstate 70
- Located within 6 minutes west of the Arvada Ridge Market Place and within 12 minutes of Arvada Market Place
- The property is positioned 12 miles from downtown Denver and 7 miles from Golden, offering a perfect blend of urban convenience and suburban peace