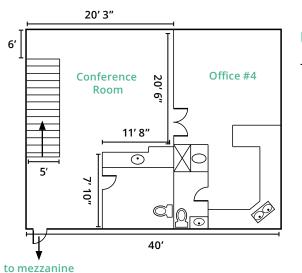

# **Unit 127-128** 5,212 sf

Space configuration includes:

- (4) private offices
- (4) private restrooms
- Conference room
- Reception area
- Kitchen
- 18' clear height
- Structural mezzanine with lift gate and rated for 125 lbs/sf

#### **Upper level**