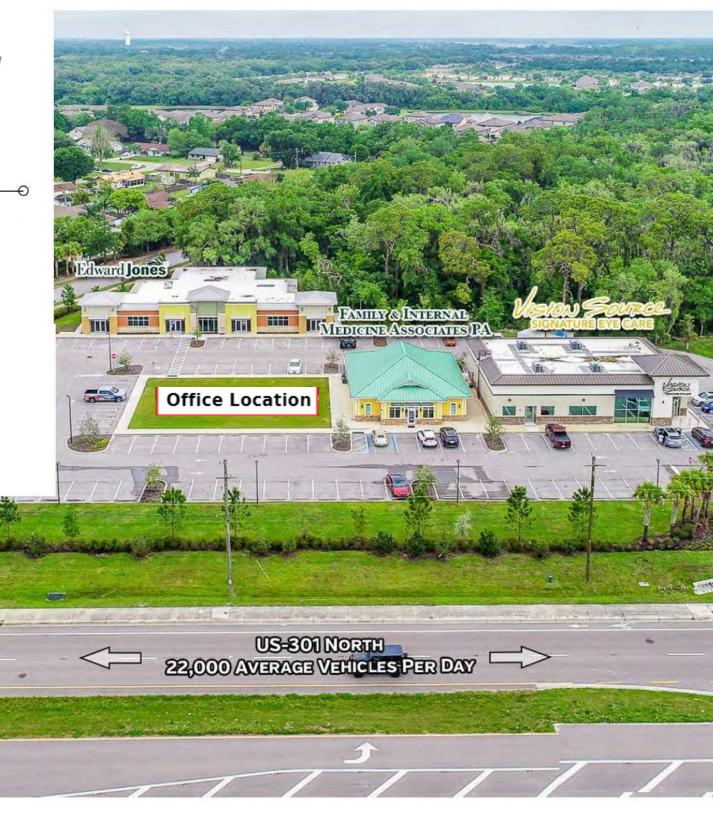

# **AERIAL PHOTO**

## **PROPERTY OVERVIEW**

Brand new office building under construction on the hot U.S. 301 corridor between Ellenton and Parrish. Can be built out as professional or medical office with some retail-type uses permitted as well. Thousands of new homes built, under construction or planned for this area of north Manatee County. Village Square is a land condo with other complimentary medical uses already there. Building has excellent 301 frontage and visibility with access from US 301 and 100 Avenue East. Attractive exterior elevation provides high-end office potential.