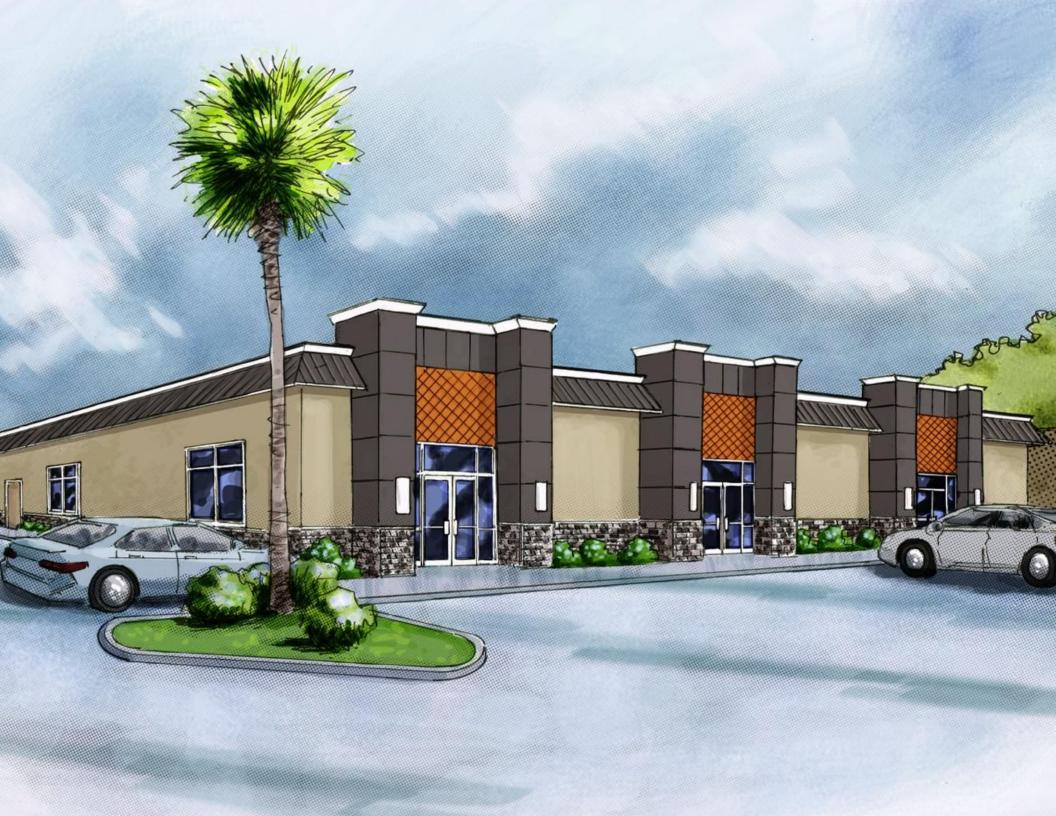

## **PROPERTY OVERVIEW**

Brand new office building under construction on the hot U.S. 301 corridor between Ellenton and Parrish. Can be built out as professional or medical office with some retail-type uses permitted as well. Thousands of new homes built, under construction or planned for this area of north Manatee County. Village Square is a land condo with other complimentary medical uses already there. Building has excellent 301 frontage and visibility with access from US 301 and 100 Avenue East. Attractive exterior elevation provides high-end office potential.

#### PROPERTY HIGHLIGHTS

- · Brand new building under construction
- Build out as Office or Medical Space with Some PSF Allowance
- Three units available or can be combined.