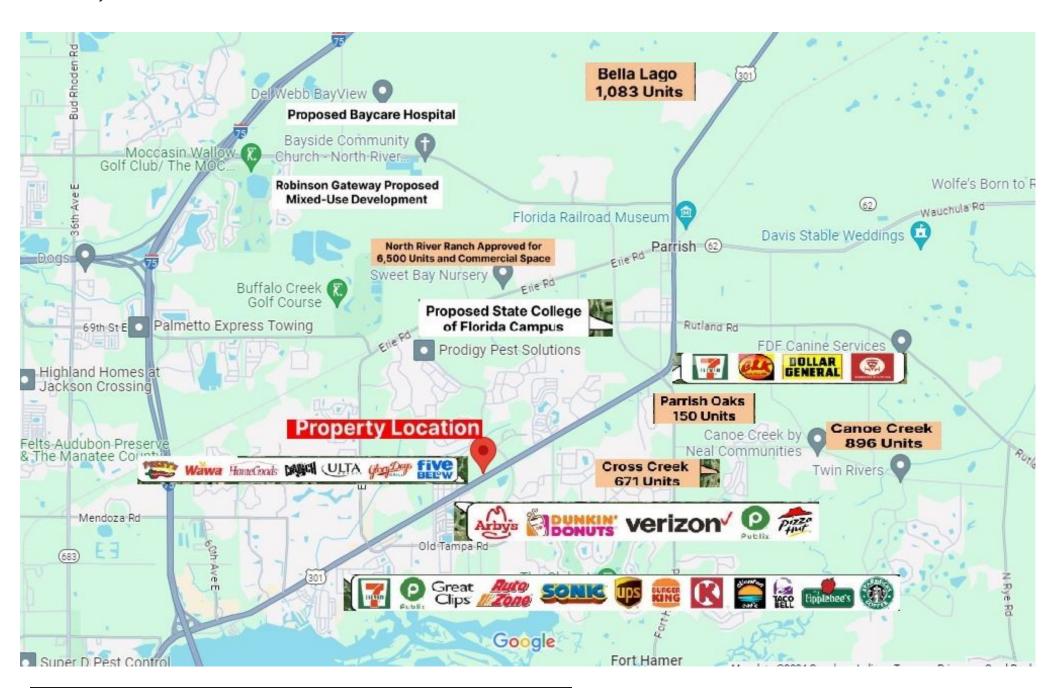

nd new office building under construction on the hot U.S. 301 corridor between Ellenton and Parrish. Can be built out as professional or medical office with some retail-type uses permitted as well. Thousands of new homes built, under construction or planned for this area of north Manatee County. Village Square is a land condo with other complimentary medical uses already there. Building has excellent 301 frontage and visibility with access from US 301 and 100 Avenue East. Attractive exterior elevation provides high-end office potential.

#### PROPERTY HIGHLIGHTS

- · Brand new building under construction
- Build out as Office or Medical Space with Some PSF Allowance
- Three units available or can be combined.

# **AERIAL PHOTO**



## **LOCATION MAP**





## US-301, PARRISH RETAILER MAP



## **DEMOGRAPHICS MAP & REPORT**

| POPULATION                            | 1 MILE         | 3 MILES               | 5 MILES               |
|---------------------------------------|----------------|-----------------------|-----------------------|
| TOTAL POPULATION                      | 4,971          | 36,417                | 106,018               |
| AVERAGE AGE                           | 62.7           | 48.4                  | 45.6                  |
| AVERAGE AGE (MALE)                    | 64.0           | 48.0                  | 44.4                  |
| AVERAGE AGE (FEMALE)                  | 61.4           | 49.2                  | 46.7                  |
|                                       |                |                       |                       |
| HOUSEHOLDS &