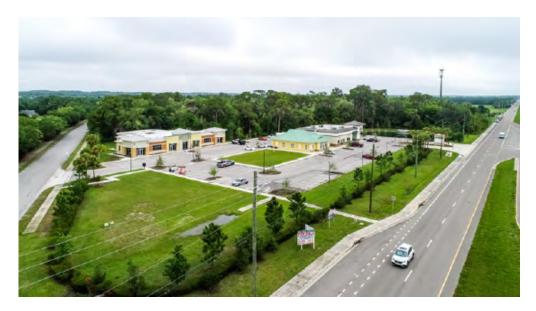

## **PROPERTY OVERVIEW**

Brand new office building under construction on the hot U.S. 301 corridor between Ellenton and Parrish. Can be built out as professional or medical office with some retail-type uses permitted as well. Thousands of new homes built, under construction or planned for this area of north Manatee County. Village Square is a land condo with other complimentary medical uses already there. Building has excellent 301 frontage and visibility with access from US 301 and 100 Avenue East. Attractive exterior elevation provides high-end office potential.

# **AERIAL PHOTO**