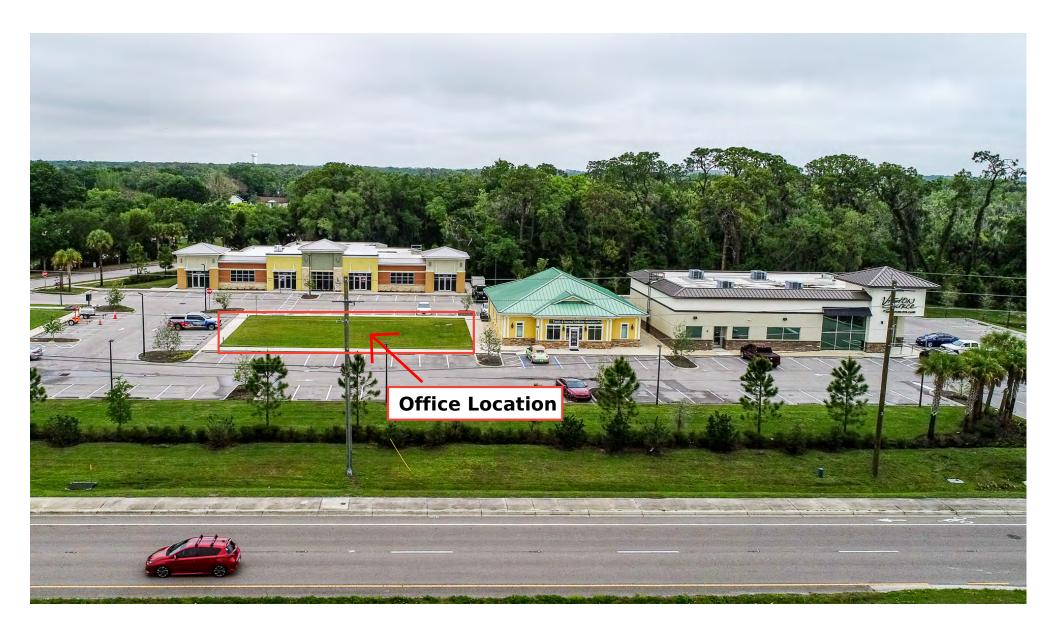

# **AERIAL PHOTO**

## **PROPERTY OVERVIEW**

Brand new office building under construction on the hot U.S. 301 corridor between Ellenton and Parrish. Can be built out as professional or medical office with some retail-type uses permitted as well. Thousands of new homes built, under construction or planned for this area of north Manatee County. Village Square is a land condo with other complimentary medical uses already there. Building has excellent 301 frontage and visibility with access from US 301 and 100 Avenue East. Attractive exterior elevation provides high-end office potential.