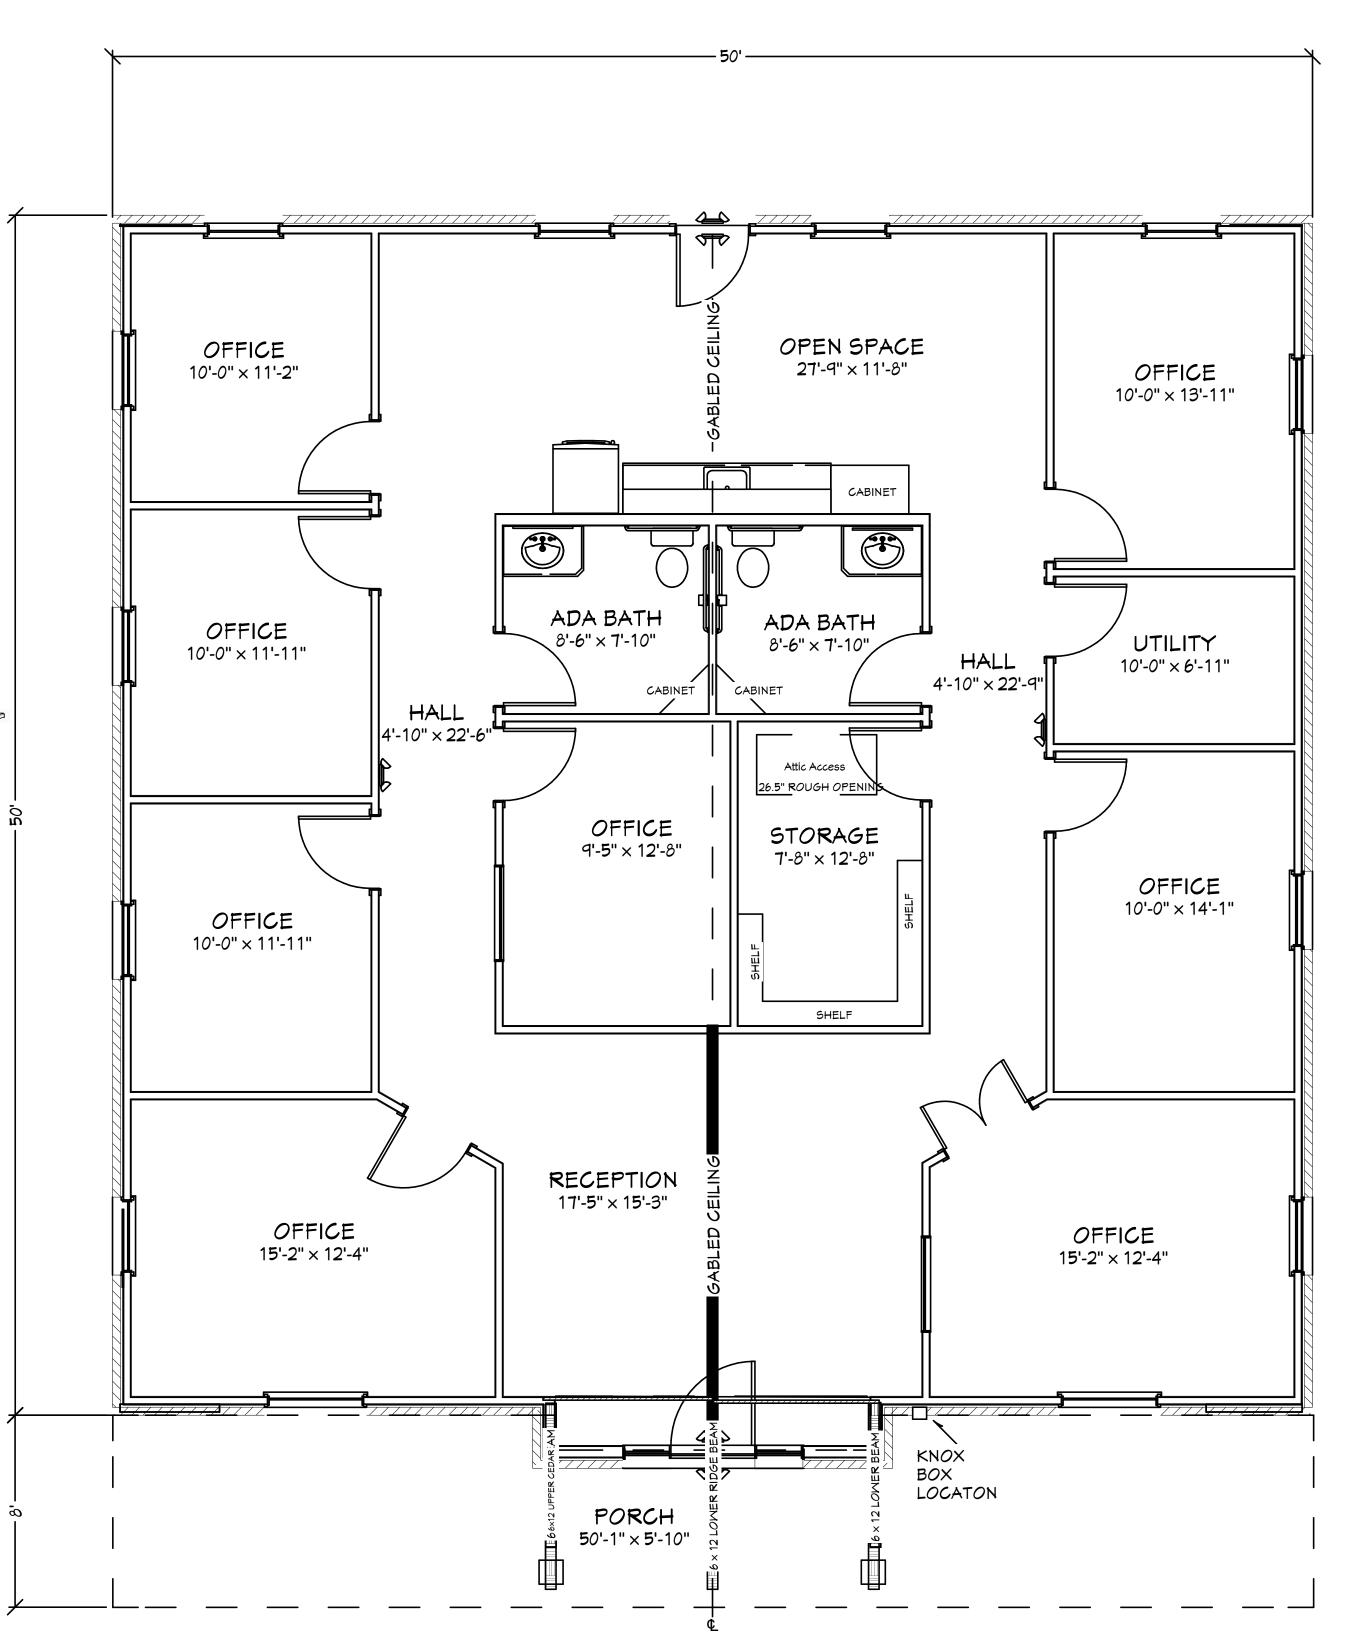

## THE SEASONS AT CHANDLER CREEK OFFICE 1000 Sq. Ft. 1ST FLR. AREA 2,500 2ND FLR. AREA N/A TOTAL AREA 2,500 PORCH (Front & Back) 400 TOTAL AREA 2,900

200 N. AW GRIMES, 3LVD., OFFICE 1200 UND ROCK, TX. 78665 512.341.3270

FLOOR PLAN

A-02

SCALE:

1/4" = 1'