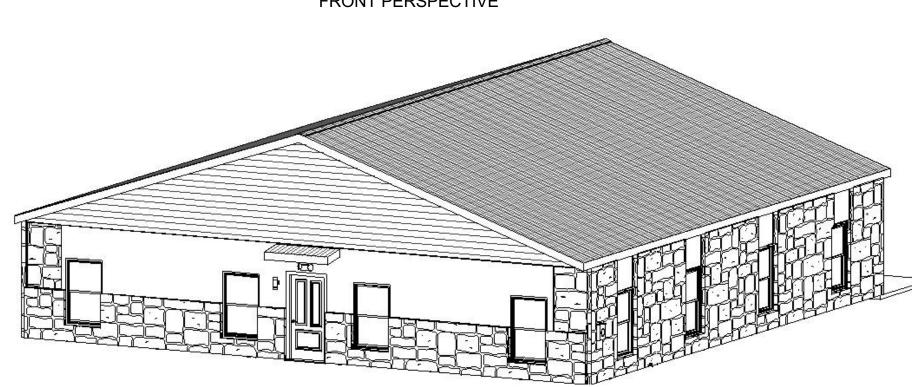

## THE SEASONS AT CHANDLER CREEK OFFICE 1000 Sq. Ft. 1ST FLR. AREA 2,500 2ND FLR. AREA N/A TOTAL AREA 2,500 PORCH (Front & Back) 400 TOTAL AREA 2,900