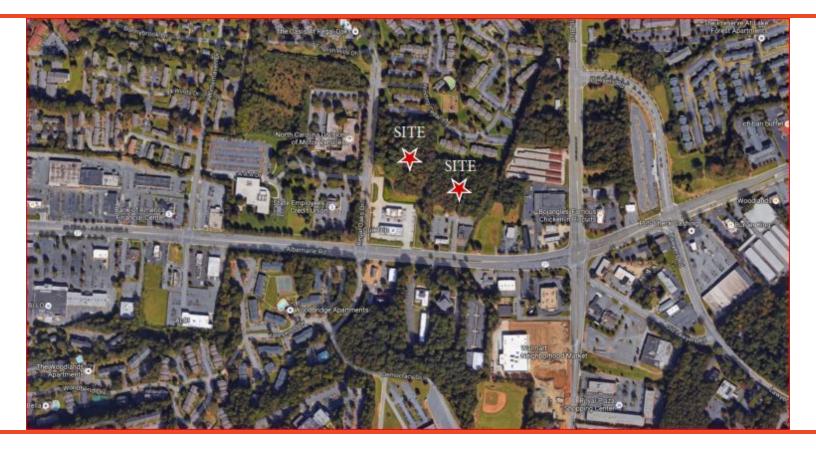

\$3.08

This is 6.53 Acres of land available for sale and has an additional 2.54 acres adjacent to it which is owned by city of Charlotte and could be available. It is located 7 miles East of the CBD of Charlotte near W.T. Harris Blvd and Albemarle Rd. The zoning is B-2. All utilities are available. It's located next to Quik Trip, Dunkin Donuts, a large residential apartment complex, self-storage facility, and medical offices. The city of Charlotte has adjacent property on the market. Please contact the listing agent for more information.