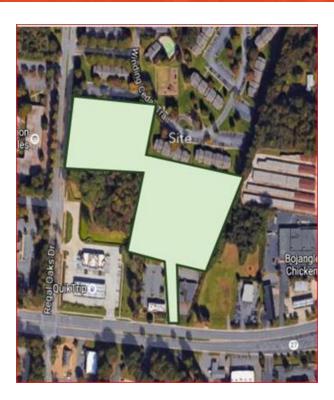

\$3.08

This is 6.53 Acres of land available for sale and has an additional 2.54 acres adjacent to it which is owned by city of Charlotte and could be available. It is located 7 miles East of the CBD of Charlotte near W.T. Harris Blvd and Albemarle Rd. The zoning is B-2. All utilities are available. It's located next to Quik Trip, Dunkin Donuts, a large residential apartment complex, self-storage facility, and medical offices. The city of Charlotte has adjacent property on the market. Please contact the listing agent for more information.