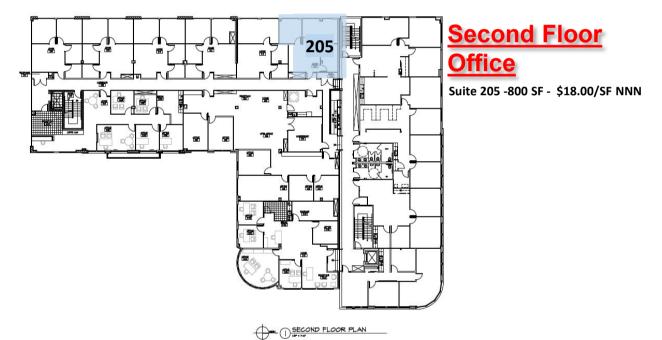

>

>

>

>

>

County: Building Size: Site Size: Year Built:

Douglas 52,965 SF .961 Acres 2003

| Office Space Available: | 1,780 SF   |
|-------------------------|------------|
| Minimum Divisible:      | 800 SF     |
| Maximum Contiguous:     | 800 SF     |
| Est. Office Lease Rate: | \$18.00/SF |
| Est. NNN:               | \$14.50/SF |

First Western Realty and Management Todd Hannebaum Cell: (720) 725-9594 <u>todd@first</u>westernrealty.com FLOOR PLAN - 333 & 399 Perry St.

FLOOR PLAN - 333 & 399 Perry St.

FLOOR PLAN - 333 & 399 Perry St.

Sketch only, Tenant to verify layout

**Office Suites** 

Suite 310 980 RSF Available 4/1/2025

Suite 205 800 RSF Available 1/2/2025

Todd Hannebaum Cell: (720) 725-9594 todd@firstwesternrealty.com