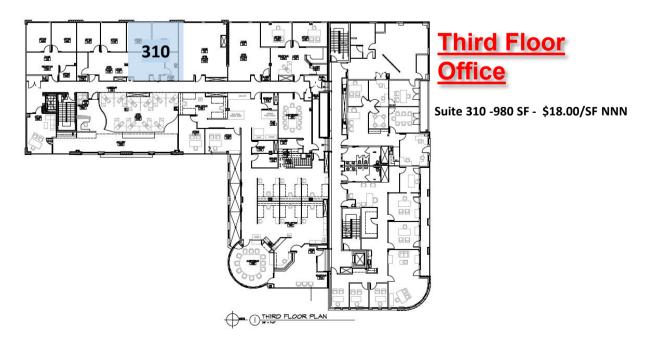

>

>

>

>

>

County: Building Size: Site Size: Year Built:

Douglas 52,965 SF .961 Acres 2003

| Office Space Available: | 1,780 SF   |
|-------------------------|------------|
| Minimum Divisible:      | 800 SF     |
| Maximum Contiguous:     | 800 SF     |
| Est. Office Lease Rate: | \$18.00/SF |
| Est. NNN:               | \$14.50/SF |

First Western Realty and Management Todd Hannebaum Cell: (720) 725-9594 <u>todd@first</u>westernrealty.com FLOOR PLAN - 333 & 399 Perry St.

FLOOR PLAN - 333 & 399 Perry St.

FLOOR PLAN - 333 & 399 Perry St.

Sketch only, Tenant to verify layout

**Office Suites** 

Suite 310 980 RSF Available 4/1/2025

Suite 205 800 RSF Available 1/2/2025

Todd Hannebaum Cell: (720) 725-9594 todd@firstwesternrealty.com