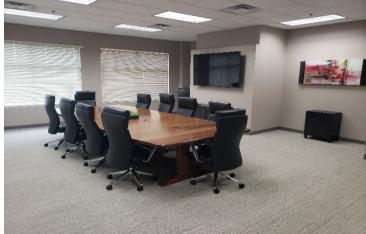

## Amenities and Interior Upgrades:

- Central location in downtown Castle Rock
- Anchored by Courtyard Social restaurant.
- New common area paint and carpets
- New lobby remodels (2020)
- Common area lighting upgrades
- > Common area conference rooms and kitchens
- Onsite and off-site parking available
- Street level retail with office on the 2<sup>nd</sup> and 3<sup>rd</sup> floors
  - Single offices with a shared reception area available