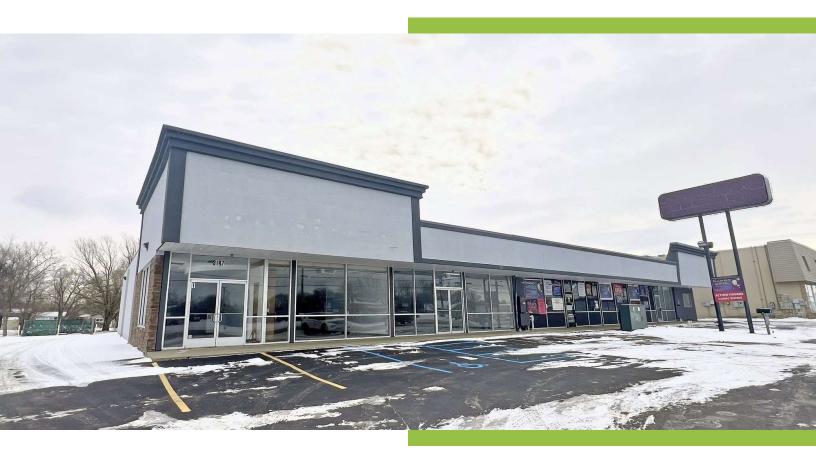

# PREMIER RETAIL OPPORTUNITY IN BURTON

3147 S DORT HWY **BURTON, MI 48507** 

- First unit (previous Happy's Pizza) is ideal for restaurant Third unit has four private bathrooms and is ideal for a or food service business
- Second unit is a versatile space ready for retail, smoke, Great window lines and facade signage is available or vape shop
- spa, nail salon, or wellness center

#### **PROPERTY OVERVIEW**

Four units are available for lease at this strip center in Burton, strategically located to maximize visibility and foot traffic. The property's prominent signage, frontage, and ample parking make it highly visible and easily accessible to potential customers. With its high-traffic location of 17,000 vehicles per day, this property presents a lucrative opportunity for businesses looking to establish or expand their presence. Neighboring tenants include Dollar General, Sunoco, and Storage of America.

#### **PROPERTY HIGHLIGHTS**

- First unit (previous Happy's Pizza) is ideal for restaurant or food service business
- Second unit is a versatile space ready for retail, smoke, or vape shop
- Third unit has four private bathrooms and is ideal for a spa, nail salon, or wellness center
- Great window lines and facade signage is available