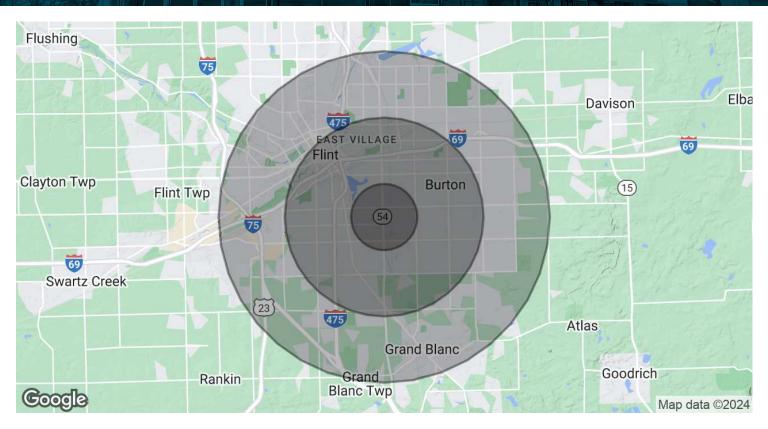

## 3147 S DORT HWY, BURTON, MI 48507 // FOR LEASE DEMOGRAPHICS MAP & REPORT

| 55,260   | 100 71 /          |
|----------|-------------------|
|          | 132,716           |
| 7 39     | 40                |
| 5 38     | 39                |
| 3 41     | 41                |
| a Miles  | 5 MILES           |
| 3 23,210 | 56,073            |
| 5 2.4    | 2.4               |
| \$56,581 | \$65,637          |
|          |                   |
| 6        | 6 23,210<br>5 2.4 |

ied its accuracy and make no assumptions or estimates for e

ale only and they

av not repre

Demographics data derived from AlphaMap

sale, lease or financin in investigation of the Alexa Venezia SENIOR ASSOCIATE D: 248.801.0049 | C: 248.762.4318 alexa@pacommercial.com n about it. It is submitted subject to the possibility of errors, orhisions, change of price, rental or other sent current, past or future performance of the property. You and your tax and legal advisors should