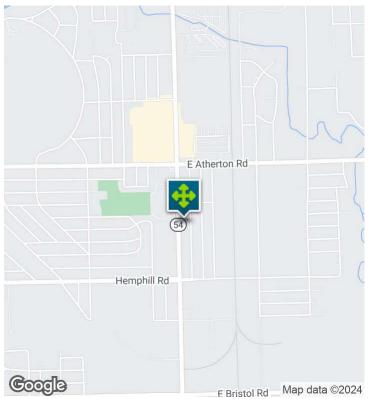

#### LOCATION INFORMATION

| Building Name       | Burton Plaza                 |
|---------------------|------------------------------|
| Street Address      | 3147 S Dort Hwy              |
| City, State, Zip    | Burton, MI 48507             |
| County              | Genesee                      |
| Market              | Detroit                      |
| Sub-market          | Flint                        |
| Cross-Streets       | S Dort Hwy & E Atherton Rd   |
| Side of the Street  | East                         |
| Signal Intersection | Yes                          |
| Road Type           | Paved                        |
| Market Type         | Medium                       |
| Nearest Highway     | I-475                        |
| Nearest Airport     | Bishop International Airport |
|                     |                              |

## 3147 S DORT HWY, BURTON, MI 48507 // FOR LEASE RETAILER MAP

ons, prior sale, lease or financing, or withdre t your own investigation of the property and I without notice. We include projections

Alexa Venezia SENIOR ASSOCIATE D: 248.801.0049 | C: 248.762.4318 alexa@pacommercial.com